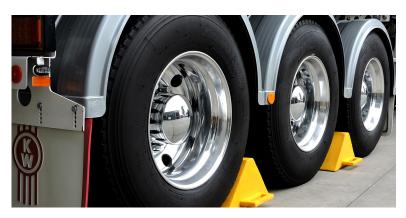

### **Product Description**

Heavy Duty Plastic Wheel Chocks are available in a standard colour of yellow with other colours on request. Traction Pads are essential to the safe usage of our chock range and are included on each chock. OZ CHOCKS are designed to fit a wide range of tyre sizes.

#### **OZ CHOK Recommendations**

- Always use an adequate number of chocks as per your risk assessment.
- Always place chocks on solid surface with vehicle stopped / park brake on.
- Always place chocks squarely against the centre of the tyre.
- Always choose correct chock size for tyre diameter.
- Use contradictory to instructions may cause product failure / personal injury.
- NEVER use damaged chocks.
- NEVER drive over a chock.