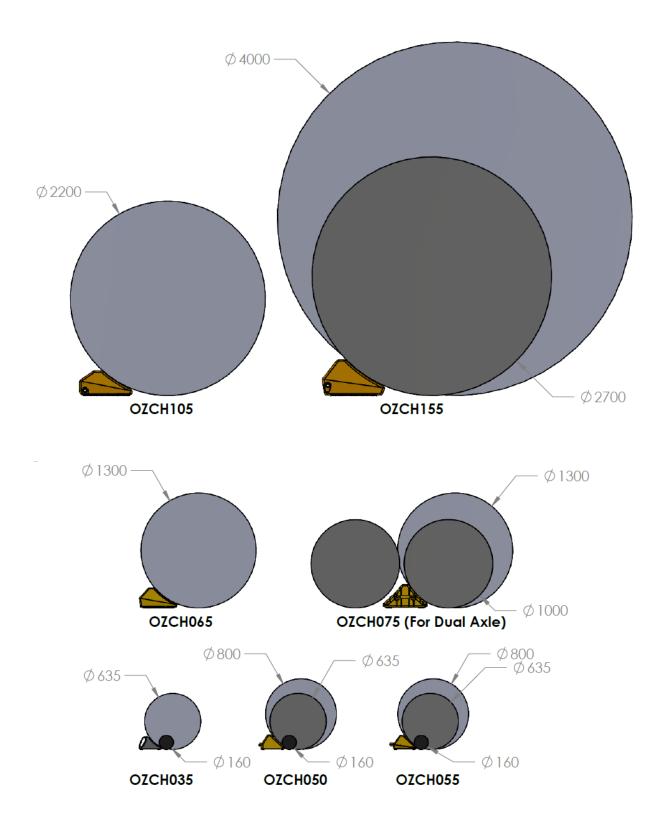

# WHEEL CHOCKS SPECIFICATIONS

|                                         | Product      | Size               | Weight | Suit Wheel<br>Diameters |
|-----------------------------------------|--------------|--------------------|--------|-------------------------|
|                                         | OZ CHOCK 035 | 250L x 120W x 145H | 0.9kg  | 160mm<br>635mm          |
| entre entre                             | OZ CHOCK 050 | 284L x 210W x 166H | 2.6kg  | 160mm<br>635mm<br>800mm |
| D B B B B B B B B B B B B B B B B B B B | OZ CHOCK 055 | 302L x 210W x 161H | 2kg    | 160mm<br>635mm<br>800mm |
|                                         | OZ CHOCK 065 | 426L x 279W x 220H | 4kg    | 1300mm                  |
|                                         | OZ CHOCK 075 | 490L x 399W x 266H | 8kg    | 1000mm<br>1300mm        |
|                                         | OZ CHOCK 105 | 595L x 380W x 279H | 16kg   | 2200mm                  |
|                                         | OZ CHOCK 155 | 700L x 415W x 493H | 18kg   | 2700mm<br>4000mm        |