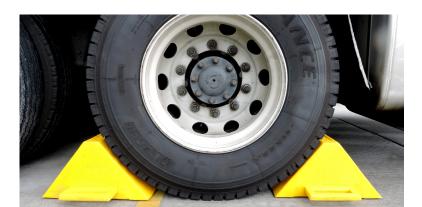

### **Product Description**

Heavy Duty Plastic Wheel Chocks are available in a standard colour of yellow with other colours on request. Traction Pads are essential to the safe usage of our chock range and are included on each chock. OZ CHOCKS are designed to fit a wide range of tyre sizes.

#### **OZ CHOK Recommendations**

- Always use an adequate number of chocks as per your risk assessment.
- Always place chocks on solid surface with vehicle stopped / park brake on.
- Always place chocks squarely against the centre of the tyre.
- Always choose correct chock size for tyre diameter.
- Use contradictory to instructions may cause product failure / personal injury.
- NEVER use damaged chocks.
- NEVER drive over a chock.