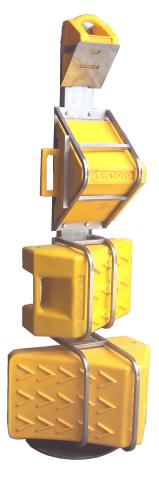

# WHEEL CHOCKS SPECIFICATIONS

|                                         | Product      | Size               | Weight | Suit Wheel<br>Diameters |
|-----------------------------------------|--------------|--------------------|--------|-------------------------|
|                                         | OZ CHOCK 035 | 250L x 120W x 145H | 0.9kg  | 160mm<br>635mm          |
| entre entre                             | OZ CHOCK 050 | 284L x 210W x 166H | 2.6kg  | 160mm<br>635mm<br>800mm |
| D B B B B B B B B B B B B B B B B B B B | OZ CHOCK 055 | 302L x 210W x 161H | 2kg    | 160mm<br>635mm<br>800mm |
|                                         | OZ CHOCK 065 | 426L x 279W x 220H | 4kg    | 1300mm                  |
|                                         | OZ CHOCK 075 | 490L x 399W x 266H | 8kg    | 1000mm<br>1300mm        |
|                                         | OZ CHOCK 105 | 595L x 380W x 279H | 16kg   | 2200mm                  |
|                                         | OZ CHOCK 155 | 700L x 415W x 493H | 18kg   | 2700mm<br>4000mm        |