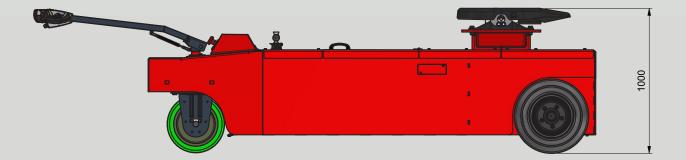

V-MO

|                          | 20T                        | 40T                |
|--------------------------|----------------------------|--------------------|
| VOLTAGE / POWER          | 48 Volt 10 kW              | 48 Volt 20 kW      |
| DRIVE                    | Dual Drive                 | Dual Drive         |
| MOTOR                    | 2 x 5 kW                   | 2 x 10 kW          |
| MAX. SLOPE               | 10%                        | 10%                |
| MAX. TOWING CAPACITY     | 20.000 kg                  | 40.000 kg          |
| LIFT HEIGHT              | 100 - 140 cm               | 100 - 140 cm       |
| LIFT CAPACITY (KING PIN) | 4.500 kg                   | 14.000 kg          |
| PARKING BRAKE            | Hydraulic                  | Hydraulic          |
| SPEED FORWARD / BACKWARD | 0-5 km/h                   | 0-5 km/h           |
| POWERSTEERING            | Optional                   | Standard           |
| TIRES                    | Solid tires                | Solid Tires        |
| BATTERY INDICATOR        | Yes                        | Yes                |
| HORN                     | Yes                        | Yes                |
| CHARGER                  | External                   | External           |
| TYPE OF BATTERY          | 6 x 6 V 245 Ah maint. free | 48 V 320 Ah        |
| DIMENSION L X W X H      | 311 x 120 x 100 cm         | 327 x 154 x 100 cm |
| WEIGHT (INCL. BATTERIES) | 2.000 kg                   | 3.000 kg           |
| COUPLING                 | Jost                       | Jost               |
|                          |                            |                    |