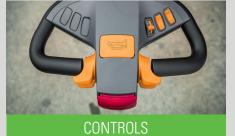

The V-move Trailer Mover is easy to operate with the ergonomic tiller head. Standard equipped with stepless drive control, speed switch and anti-collision protection.

The optional remote control allows the user to keep an eye on the trailer from any angle. This considerably reduces the chance of damage