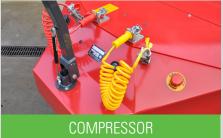

MATERIALS Handling working with ease-

SCHROBMACHIN

The air brakes of the trailer can be quickly released with the optional compressor. The Trailer Mover is available in two variants. A 20-ton version with a lifting capacity of 4500 kg. And a 40-ton version with 14.000 kg lifting capacity.

With the optional compressor, the air brakes of the trailer can be quickly released. In addition, a special braking system is available with which the brakes of the trailer can be used to generate extra braking power on slopes or a loading dock.