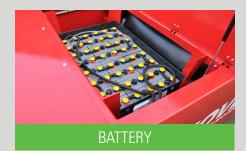

The hydraulic lifting system with Jost coupling ensures that the trailer can be coupled quickly.

The special solid tires provide maximum traction on slippery and / or wet surfaces.

The large battery pack ensures that the Trailer-Mover can be used all day long.