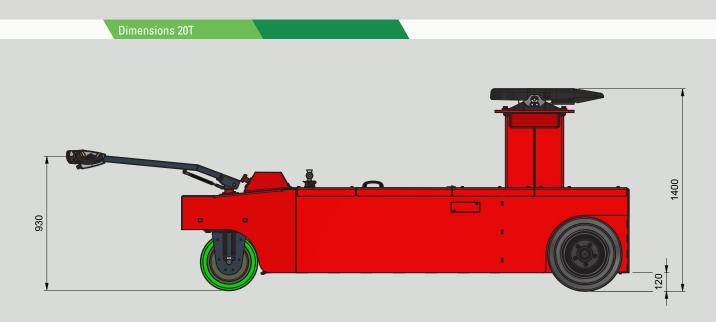

V-MO

|                          | 20T                        | 40T                |
|--------------------------|----------------------------|--------------------|
| VOLTAGE / POWER          | 48 Volt 10 kW              | 48 Volt 20 kW      |
| DRIVE                    | Dual Drive                 | Dual Drive         |
| MOTOR                    | 2 x 5 kW                   | 2 x 10 kW          |
| MAX. SLOPE               | 10%                        | 10%                |
| MAX. TOWING CAPACITY     | 20.000 kg                  | 40.000 kg          |
| LIFT HEIGHT              | 100 - 140 cm               | 100 - 140 cm       |
| LIFT CAPACITY (KING PIN) | 4.500 kg                   | 14.000 kg          |
| PARKING BRAKE            | Hydraulic                  | Hydraulic          |
| SPEED FORWARD / BACKWARD | 0-5 km/h                   | 0-5 km/h           |
| POWERSTEERING            | Optional                   | Standard           |
| TIRES                    | Solid tires                | Solid Tires        |
| BATTERY INDICATOR        | Yes                        | Yes                |
| HORN                     | Yes                        | Yes                |
| CHARGER                  | External                   | External           |
| TYPE OF BATTERY          | 6 x 6 V 245 Ah maint. free | 48 V 320 Ah        |
| DIMENSION L X W X H      | 311 x 120 x 100 cm         | 327 x 154 x 100 cm |
| WEIGHT (INCL. BATTERIES) | 2.000 kg                   | 3.000 kg           |
| COUPLING                 | Jost                       | Jost               |
|                          |                            |                    |