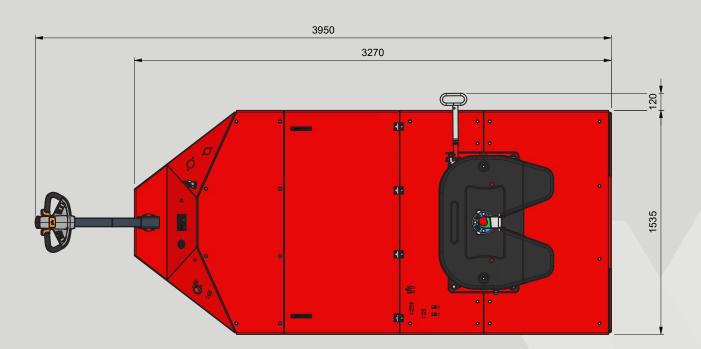

V-MO

|                          | 20T                        | 40T                |
|--------------------------|----------------------------|--------------------|
| VOLTAGE / POWER          | 48 Volt 10 kW              | 48 Volt 20 kW      |
| DRIVE                    | Dual Drive                 | Dual Drive         |
| MOTOR                    | 2 x 5 kW                   | 2 x 10 kW          |
| MAX. SLOPE               | 10%                        | 10%                |
| MAX. TOWING CAPACITY     | 20.000 kg                  | 40.000 kg          |
| LIFT HEIGHT              | 100 - 140 cm               | 100 - 140 cm       |
| LIFT CAPACITY (KING PIN) | 4.500 kg                   | 14.000 kg          |
| PARKING BRAKE            | Hydraulic                  | Hydraulic          |
| SPEED FORWARD / BACKWARD | 0-5 km/h                   | 0-5 km/h           |
| POWERSTEERING            | Optional                   | Standard           |
| TIRES                    | Solid tires                | Solid Tires        |
| BATTERY INDICATOR        | Yes                        | Yes                |
| HORN                     | Yes                        | Yes                |
| CHARGER                  | External                   | External           |
| TYPE OF BATTERY          | 6 x 6 V 245 Ah maint. free | 48 V 320 Ah        |
| DIMENSION L X W X H      | 311 x 120 x 100 cm         | 327 x 154 x 100 cm |
| WEIGHT (INCL. BATTERIES) | 2.000 kg                   | 3.000 kg           |
| COUPLING                 | Jost                       | Jost               |
|                          |                            |                    |