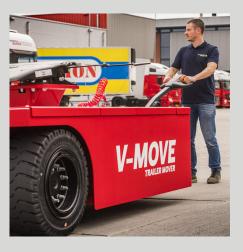

Australia Wide Sales & Service

sales@materialshandling.com.au | www.materialshandling.com.au | 1300 65 00 35

The V-move Trailer Mover has been specially developed to move trailers up to 40 tons. The hydraulic lifting system with Jost coupling ensures that the trailer can be coupled quickly.

www.verhagenleiden.nl

The Trailer Mover is ideally suited to move trailers over short distances that normally requires a more expensive terminal tractor. The powerful electric drive ensures that full trailers can be pulled from a loading dock without difficulty. The electric drive also makes it possible to use the machine indoors where harmful exhaust gases are prohibited.

MATERIALS Handling working with ease-

SCHROBMACHIN

The air brakes of the trailer can be quickly released with the optional compressor. The Trailer Mover is available in two variants. A 20-ton version with a lifting capacity of 4500 kg. And a 40-ton version with 14.000 kg lifting capacity.