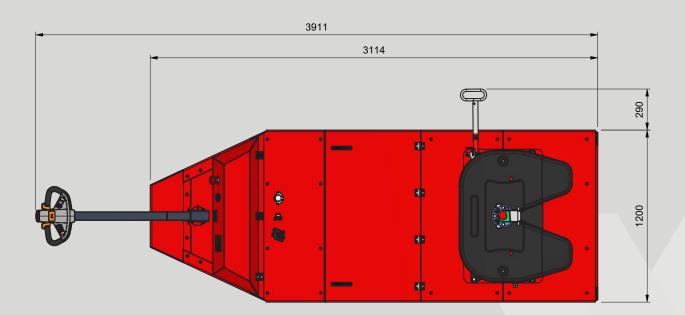

V-MO

|                          | 20T                        | 40T                |
|--------------------------|----------------------------|--------------------|
| VOLTAGE / POWER          | 48 Volt 10 kW              | 48 Volt 20 kW      |
| DRIVE                    | Dual Drive                 | Dual Drive         |
| MOTOR                    | 2 x 5 kW                   | 2 x 10 kW          |
| MAX. SLOPE               | 10%                        | 10%                |
| MAX. TOWING CAPACITY     | 20.000 kg                  | 40.000 kg          |
| LIFT HEIGHT              | 100 - 140 cm               | 100 - 140 cm       |
| LIFT CAPACITY (KING PIN) | 4.500 kg                   | 14.000 kg          |
| PARKING BRAKE            | Hydraulic                  | Hydraulic          |
| SPEED FORWARD / BACKWARD | 0-5 km/h                   | 0-5 km/h           |
| POWERSTEERING            | Optional                   | Standard           |
| TIRES                    | Solid tires                | Solid Tires        |
| BATTERY INDICATOR        | Yes                        | Yes                |
| HORN                     | Yes                        | Yes                |
| CHARGER                  | External                   | External           |
| TYPE OF BATTERY          | 6 x 6 V 245 Ah maint. free | 48 V 320 Ah        |
| DIMENSION L X W X H      | 311 x 120 x 100 cm         | 327 x 154 x 100 cm |
| WEIGHT (INCL. BATTERIES) | 2.000 kg                   | 3.000 kg           |
| COUPLING                 | Jost                       | Jost               |
|                          |                            |                    |