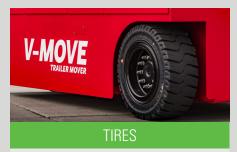

The hydraulic lifting system with Jost coupling ensures that the trailer can be coupled quickly.

The special solid tires provide maximum traction on slippery and / or wet surfaces.

The large battery pack ensures that the Trailer-Mover can be used all day long.