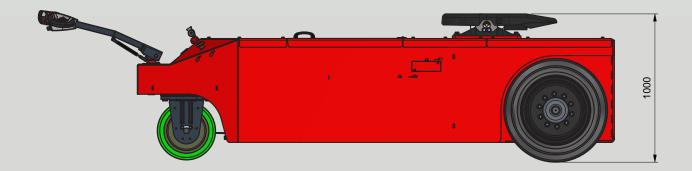

V-MO

|                          | 20T                        | 40T                |
|--------------------------|----------------------------|--------------------|
| VOLTAGE / POWER          | 48 Volt 10 kW              | 48 Volt 20 kW      |
| DRIVE                    | Dual Drive                 | Dual Drive         |
| MOTOR                    | 2 x 5 kW                   | 2 x 10 kW          |
| MAX. SLOPE               | 10%                        | 10%                |
| MAX. TOWING CAPACITY     | 20.000 kg                  | 40.000 kg          |
| LIFT HEIGHT              | 100 - 140 cm               | 100 - 140 cm       |
| LIFT CAPACITY (KING PIN) | 4.500 kg                   | 14.000 kg          |
| PARKING BRAKE            | Hydraulic                  | Hydraulic          |
| SPEED FORWARD / BACKWARD | 0-5 km/h                   | 0-5 km/h           |
| POWERSTEERING            | Optional                   | Standard           |
| TIRES                    | Solid tires                | Solid Tires        |
| BATTERY INDICATOR        | Yes                        | Yes                |
| HORN                     | Yes                        | Yes                |
| CHARGER                  | External                   | External           |
| TYPE OF BATTERY          | 6 x 6 V 245 Ah maint. free | 48 V 320 Ah        |
| DIMENSION L X W X H      | 311 x 120 x 100 cm         | 327 x 154 x 100 cm |
| WEIGHT (INCL. BATTERIES) | 2.000 kg                   | 3.000 kg           |
| COUPLING                 | Jost                       | Jost               |
|                          |                            |                    |