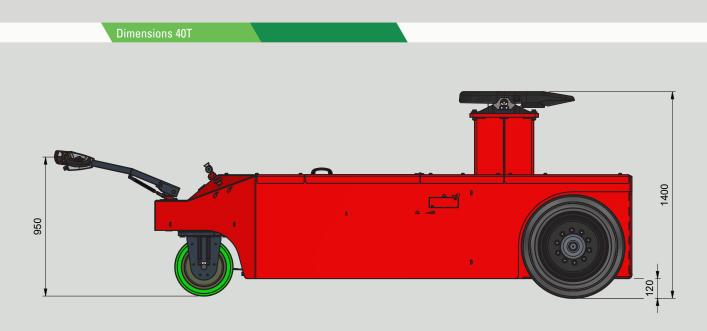

V-MO

|                          | 20T                        | 40T                |
|--------------------------|----------------------------|--------------------|
| VOLTAGE / POWER          | 48 Volt 10 kW              | 48 Volt 20 kW      |
| DRIVE                    | Dual Drive                 | Dual Drive         |
| MOTOR                    | 2 x 5 kW                   | 2 x 10 kW          |
| MAX. SLOPE               | 10%                        | 10%                |
| MAX. TOWING CAPACITY     | 20.000 kg                  | 40.000 kg          |
| LIFT HEIGHT              | 100 - 140 cm               | 100 - 140 cm       |
| LIFT CAPACITY (KING PIN) | 4.500 kg                   | 14.000 kg          |
| PARKING BRAKE            | Hydraulic                  | Hydraulic          |
| SPEED FORWARD / BACKWARD | 0-5 km/h                   | 0-5 km/h           |
| POWERSTEERING            | Optional                   | Standard           |
| TIRES                    | Solid tires                | Solid Tires        |
| BATTERY INDICATOR        | Yes                        | Yes                |
| HORN                     | Yes                        | Yes                |
| CHARGER                  | External                   | External           |
| TYPE OF BATTERY          | 6 x 6 V 245 Ah maint. free | 48 V 320 Ah        |
| DIMENSION L X W X H      | 311 x 120 x 100 cm         | 327 x 154 x 100 cm |
| WEIGHT (INCL. BATTERIES) | 2.000 kg                   | 3.000 kg           |
| COUPLING                 | Jost                       | Jost               |
|                          |                            |                    |