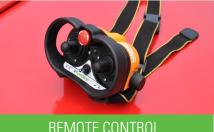

The V-move Trailer Mover is easy to operate with the ergonomic tiller head. Standard equipped with stepless drive control, speed switch and anti-collision protection.

The optional remote control allows the user to keep an eye on the trailer from any angle. This considerably reduces the chance of damage