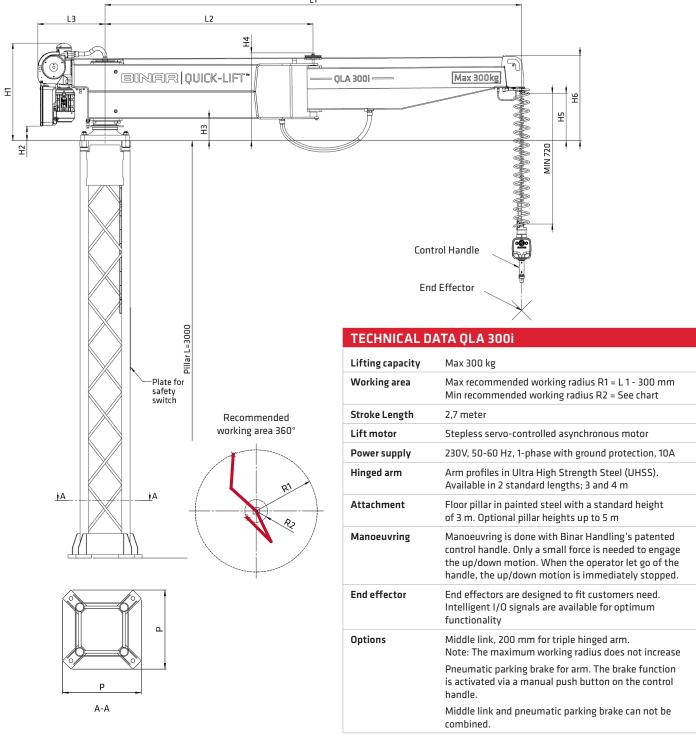

| Product     | Part.no | L1   | L2   | L3  | H1  | H2  | НЗ  | H4  | H5  | Н6  | Р   | R1   | R2   |
|-------------|---------|------|------|-----|-----|-----|-----|-----|-----|-----|-----|------|------|
| QLA 300i 3m | 101108  | 3000 | 1500 | 484 | 702 | 105 | 159 | 618 | 341 | 612 | 534 | 2700 | 1300 |
| QLA 300i 4m | 101109  | 4000 | 2000 | 484 | 702 | 105 | 159 | 618 | 344 | 615 | 534 | 3700 | 1500 |

Pillar and control handle are ordered separately