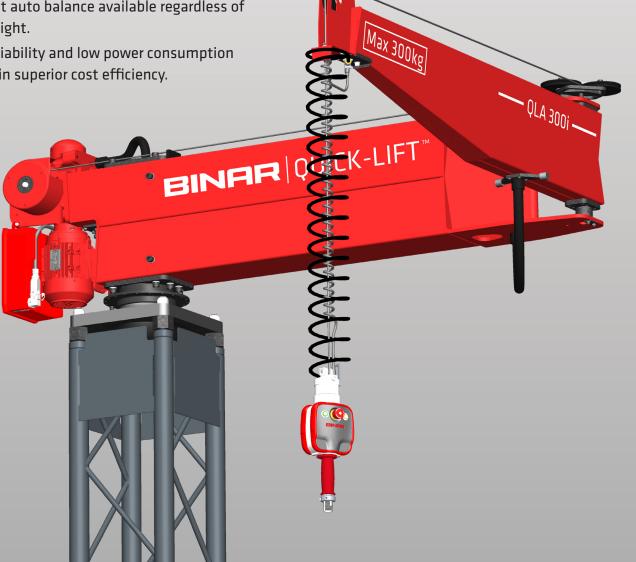

## **QLA 300i**

Intelligent lifting device which meets the highest standards of ergonomics, working environment, safety and efficiency.

Unique integrated mechanical, electric, pneumatic swivel simplifies use and minimizes maintenance.

Easy to use thanks to outstanding responsiveness, regardless of load weight.

Exceptional safety achieved using our intelligent control systems.

High reliability and low power consumption results in superior cost efficiency.