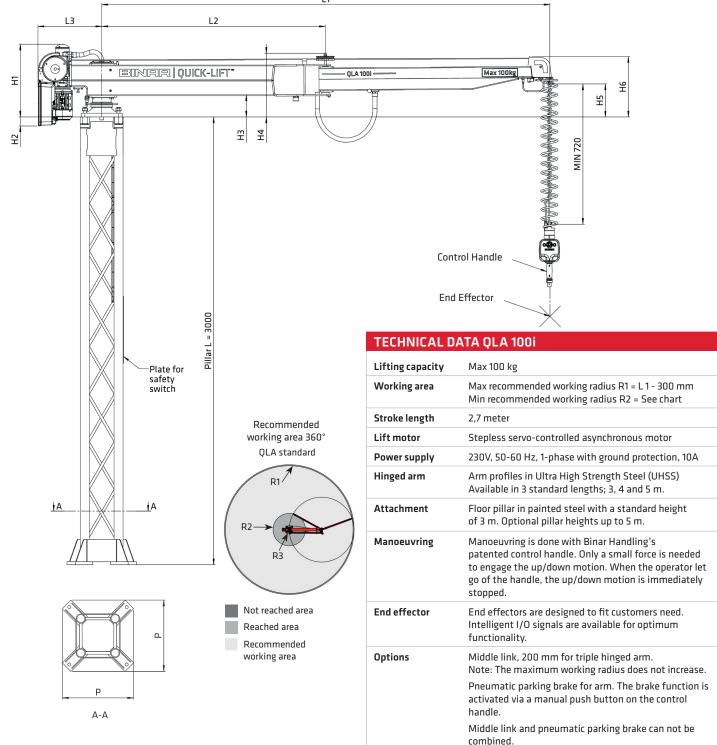

### QUICK-LIFT ARM QLA100i SPECIFICATIONS

# Quick-Lift Arm

## QLA 100i

Binar Handling AB disclaims responsibility for any errors or incomplete information in the published material and reserves the right to make changes.

L1 L2 Product Part.no L3 **H1** H2 H3 H4 H5 H6 Ρ **R1 R2** R3 101102 QLA 100i 3m 3000 1500 426 487 60 142 412 222 407 2940 500 200 467 QLA 100i 4m 101103 4000 2000 9 1000 200 435 539 143 462 257 459 467 3940 2500 9 QLA 100i 5m 101104 5000 435 539 143 462 260 462 467 4940 1200 200

Pillar and control handle are ordered separately

R1 = Recommended outer radius, R2 = Recommended inner radius, R3 = Reach with middle link.

MATERIALS Handling Working with ease-