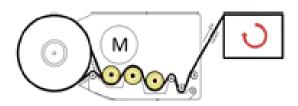

## Film carriage type PRS

Powered pre-stretch system with 3 driven rollers controlled electronically with ratios up to 250%

Portable solution can be used in many locations Ideal for unstable loads
Safety crush prevention device fitted to carriage
Photocell eye for automatic height detection
Variable film carriage and driving speeds