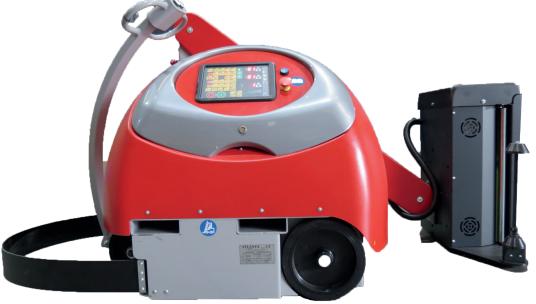

# Powered Pre-stretch Mobile Wrapping Machine

The OR-700P is a self-propelled Robot Wrapping Machine for wrapping pallet loads of any shape, size or weight. The OR-700 has been designed with maximum efficiency in mind, with advanced technology and a sleek design. The touch screen 11" operating panel has 6 + 1 selectable programs and a range of parameters including bottom & top wraps, speed of rotation, speed of carriage movement up & down. It also has independently adjustable top-sheet & height-setting programs.