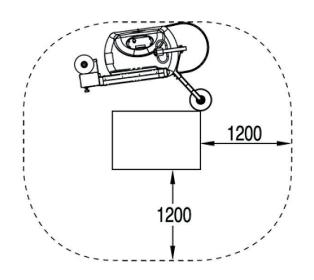

### **SPECIFICATIONS:**

Max wrap height 2200mm

Minimum pallet size: 600 x 600mm Maximum pallet size: UNLIMITED

Unit weight: 325 kg