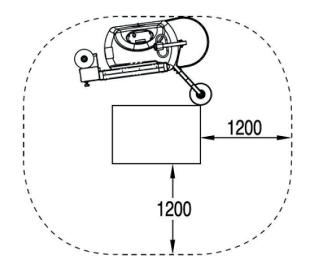

## **SPECIFICATIONS:**

Max wrap height 2200mm

Minimum pallet size: 600 x 600mm Maximum pallet size: UNLIMITED

Unit weight: 325 kg

Mechanical brake manually adjusts the film tension

Portable solution can be used in many locations Ideal for unstable loads