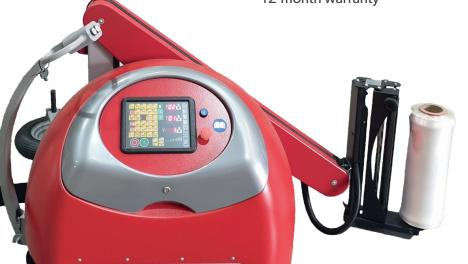

# Semi-Auto Mobile Stretch Wrapping Machine

**FM** 

The OR-700M is a self-propelled Robot Wrapping Machine for wrapping pallet loads of any shape, size or weight. The OR-700 has been designed with maximum efficiency in mind, with advanced technology and a sleek design. The touch screen 11" operating panel has 6 + 1 selectable programs and a range of parameters including bottom & top wraps, speed of rotation, speed of carriage movement up & down. It also has independently adjustable top-sheet & height-setting programs.

Safety crush prevention device fitted to carriage Photocell eye for automatic height detection Variable film carriage and driving speeds

12-month warranty

## Easy

Photocell eye for automatic height detection