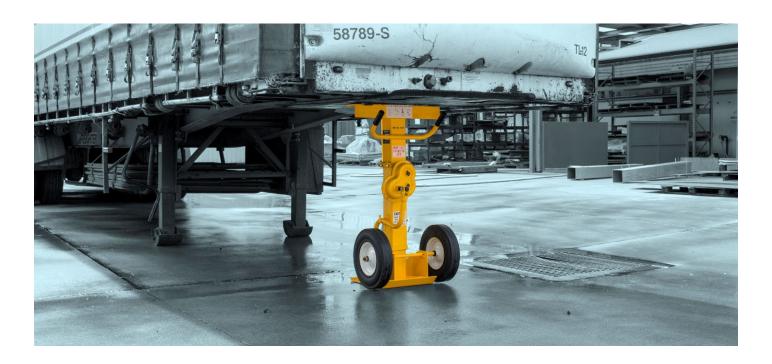

## TRAILER SUPPORT STAND MWCH SPECIFICATIONS

## Specifications:

Type: Heavy Duty Mobile Stand

Lift Capacity: 25,000 kg

Static Load Capacity: 45,500 kg

Retracted O/A Height: 1,060 mm

Extended O/A Height: 1,405 mm

Gearbox: User friendly 2 SPEED allows for easy lifting of loaded or

unloaded trailers.

3 ½ Crank Rotations High Gear: 25 mm travel up or down

26 Crank Rotations Low Gear: 25 mm travel up or down

Wheels: 405 mm Semi-Pneumatic Tyres for easy mobility

Guide Handles: Ergonomically designed bicycle style with vinyl grips.

Top Plate: Oversized heavy duty type 12.5 mm thick x 140 mm wide x

670 mm long for increased safety.

Base Plate: Oversized heavy duty type 400 mm x 525 mm for maximum

stability.