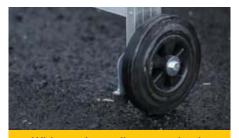

StockMaster TrackerPro features a Safety Rail system that can be adjusted to suit your job, providing improved ergonomics and easy access for maintenance, inspection, manufacturing processes and many other tasks, and with TrackerPro you are protected against accidentally stepping off the front of the platform. Featuring the unique and fully automatic StockMaster Auto-Gate TrackerPro frees your hands to carry an item and still maintain a safe grip as you leave or enter the workspace.