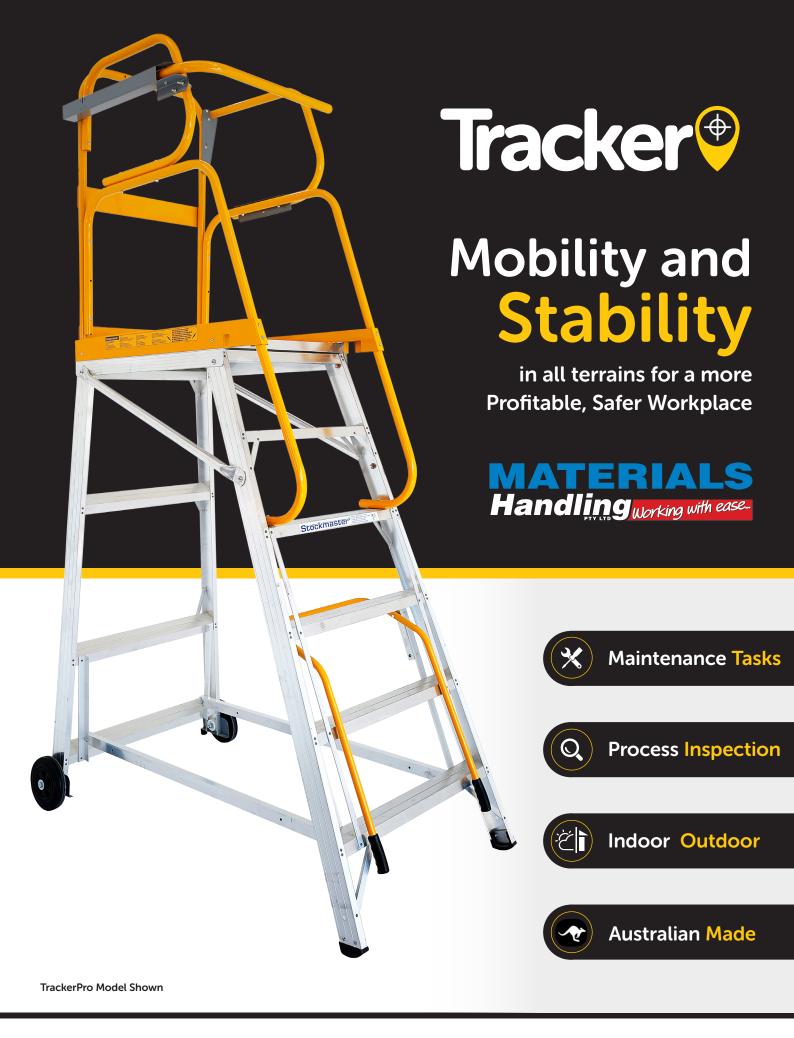

## One control does it all creating a much safer product.

With the Tilt, Steer and Brake control actuated, you are positioned away from the front of the ladder to allow a normal walking step. Tracker moves easily to the job in much less time than competing products and requires no set up when you get there. Tracker is easier and faster to move around and saves time on the job.

TrackerPro\*

Tracker is easier and faster to move around and saves time on the job.

With two large diameter wheels Tracker moves easily over sealed and unsealed surfaces.

StockMaster TrackerPro features a Safety Rail system that can be adjusted to your task.