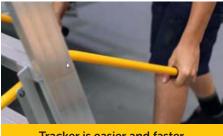

## StockMaster Tracker is an Auto-Safe and easy to use mobile, all terrain platform ladder.

StockMaster Tracker is a very versatile and easy to use mobile work platform. With two large diameter wheels it moves easily over sealed and unsealed surfaces or slopes making it ideal for indoor or outdoor use. Featuring a Tilt, Steer and Brake control it is fast and easy to move around. Take hold of the control, raise the unit to the mobile position and to move to the job. Release the control and Tracker automatically returns to the stationary mode where it is braked and totally stable.