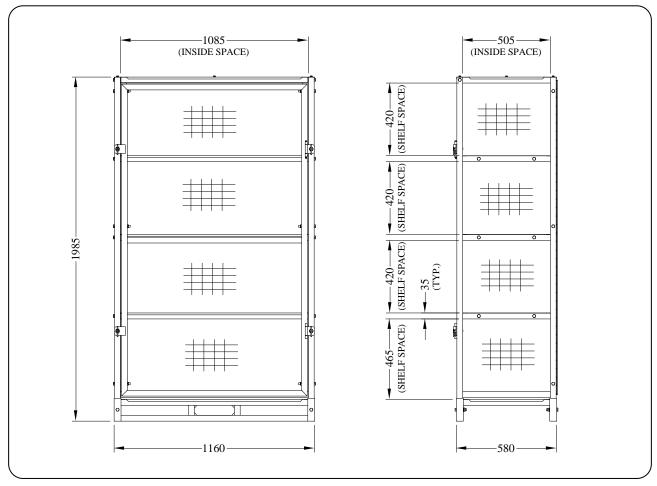

## SPECIFICATIONS:

Working Load Limit (WLL): 500 kg

Unit Weight: 145 kg

Horizontal C of G: 290 mm

• Shelve Spacing heights: 420 & 465 mm

Internal Floor space: 550 x 1085 mm

• Overall Size: 1160 wide x 580 deep x 1985 high