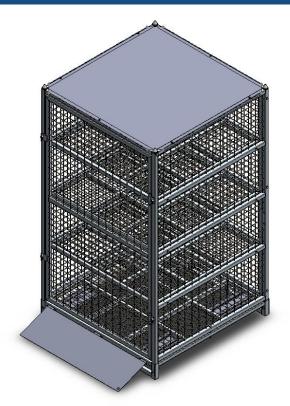

## STORAGE CAGE WITH SHELVES MSHC116 SPECIFICATIONS

The type MSHC116 Storage Cage has been designed primarily as a secure storage unit for building sites. The unit is supplied complete with three removable mesh shelves, mesh sides and a galvanised sheet roof.

A Gate at the front of the unit is able to be hinged either side and is totally removable if required. The Cage also has a drop-down access ramp and a forklift accessible base for easy transportation. The standard finish on the Cage is Zinc Plated. Optional 100mm diameter Castor Kit (2 fixed & 2 swivel) and a Load Binder & Bracket Kit for safe storage of gas bottles are available upon request.

The type MSHC116 Storage Cage is supplied assembled.