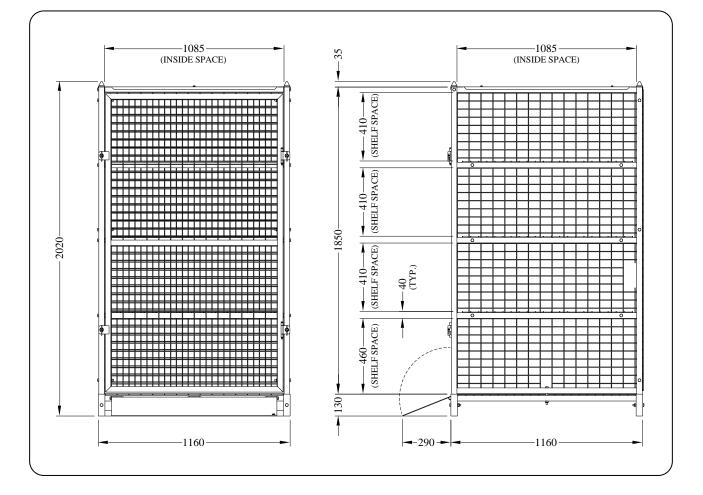

## SPECIFICATIONS:

- Working Load Limit (WLL): 1000 kg
- Unit Weight: 206 kg
- Horizontal C of G: 580 mm
- Shelf Spacing heights: 410 mm & 460 mm
- Internal Floor space: 1085 mm x 1085 mm
- Overall Size: 1160 wide x 1160 deep x 2020 high