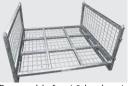

## STILLAGE CAGE SPCMH04 SPECIFICATIONS

This multi-use pallet size cage provides protection for your goods in transport and storage. It is designed to suit all warehousing and storage requirements, with the advantage of being quickly dismantled for valuable space saving and transport efficiency

This durable cage can be transported by Forklift or Pallet Trolley and can be stacked up to 4 high when empty and 2 high when loaded. The base is designed with racking locators making it suitable for storage in pallet racks.

The front drop-down gate and rear hinge gate are both removable and can be opened for easy access, even when stacked.

An optional galvanised sheet metal flooring (SPCMF) that fits over the existing mesh base to prevent objects from falling through, is available on request.

Pallet racking friendly

Rear hinge gate

With optional MPCT-02CC

Removable front & back gate