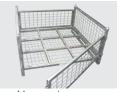

## STILLAGE CAGE SPCMH04 SPECIFICATIONS

This multi-use pallet size cage provides protection for your goods in transport and storage. It is designed to suit all warehousing and storage requirements, with the advantage of being quickly dismantled for valuable space saving and transport efficiency

This durable cage can be transported by Forklift or Pallet Trolley and can be stacked up to 4 high when empty and 2 high when loaded. The base is designed with racking locators making it suitable for storage in pallet racks.

The front drop-down gate and rear hinge gate are both removable and can be opened for easy access, even when stacked.

An optional galvanised sheet metal flooring (SPCMF) that fits over the existing mesh base to prevent objects from falling through, is available on request.

Pallet racking friendly

Rear hinge gate

With optional MPCT-02CC

Removable front & back gate