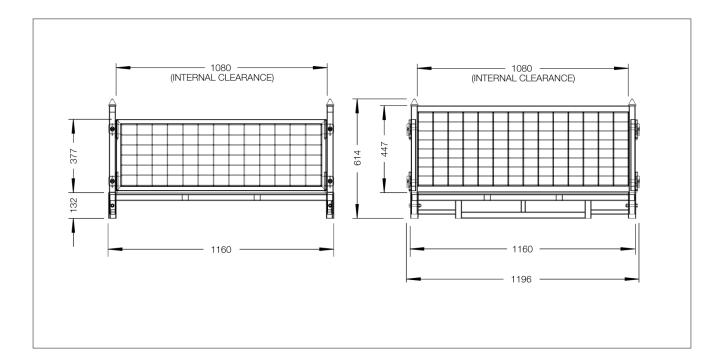

## SPECIFICATIONS:

| Working Load Limit (WLL) | 1000 kg (evenly distributed) |
|--------------------------|------------------------------|
| Internal Clearance       | 1080 x 1080 x 377 mm         |
| Overall Dimensions       | 1196 x 1160 x 614 mm         |
| Unit Weight              | 53 kg                        |