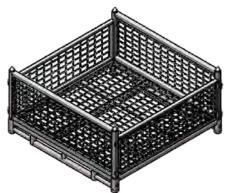

## STILLAGE CAGE SPCMH04 SPECIFICATIONS

This multi-use pallet size cage provides protection for your goods in transport and storage. It is designed to suit all warehousing and storage requirements, with the advantage of being quickly dismantled for valuable space saving and transport efficiency

This durable cage can be transported by Forklift or Pallet Trolley and can be stacked up to 4 high when empty and 2 high when loaded. The base is designed with racking locators making it suitable for storage in pallet racks.

The front drop-down gate and rear hinge gate are both removable and can be opened for easy access, even when stacked.

An optional galvanised sheet metal flooring (SPCMF) that fits over the existing mesh base to prevent objects from falling through, is available on request.