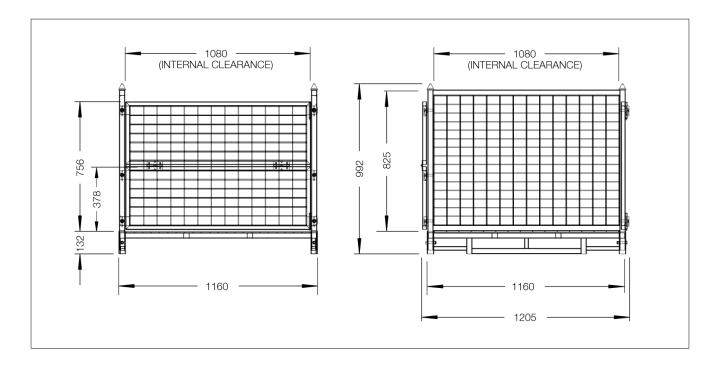

## SPECIFICATIONS:

| Working Load Limit (WLL) | 1000 kg (evenly distributed) |
|--------------------------|------------------------------|
| Internal Clearance       | 1080 x 1080 x 756 mm         |
| Overall Dimensions       | 1205 x 1160 x 992 mm         |
| Unit Weight              | 68 kg                        |