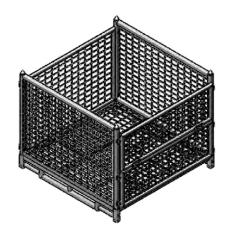

## STILLAGE CAGE SPCM2 SPECIFICATIONS

This multi-use pallet size cage provides protection for your goods in transport and storage. It is designed to suit all warehousing and storage requirements, with the advantage of being quickly dismantled for valuable space saving and transport efficiency.

This durable cage can be transported by Forklift or Pallet Trolley and can be stacked up to 4 high when empty and 2 high when loaded. The base is designed with racking locators making it suitable for storage in pallet racks.

The front drop-down gate and rear hinge gate are both removable and can be opened for easy access, even when stacked.

An optional galvanised sheet metal flooring (SPCMF) that fits over the existing mesh base to prevent objects from falling through, is available on request.

## SPECIFICATIONS:

| Working Load Limit (WLL) | 1000 kg (evenly distributed) |
|--------------------------|------------------------------|
| Internal Clearance       | 1080 x 1080 x 756 mm         |
| Overall Dimensions       | 1205 x 1160 x 992 mm         |
| Unit Weight              | 68 kg                        |