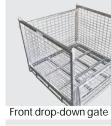

The front drop-down gate and rear hinge gate are both removable and can be opened for easy access, even when stacked.

An optional galvanised sheet metal flooring (SPCMF) that fits over the existing mesh base to prevent objects from falling through, is available on request.