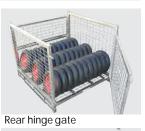

The front drop-down gate and rear hinge gate are both removable and can be opened for easy access, even when stacked.

An optional galvanised sheet metal flooring (SPCMF) that fits over the existing mesh base to prevent objects from falling through, is available on request.