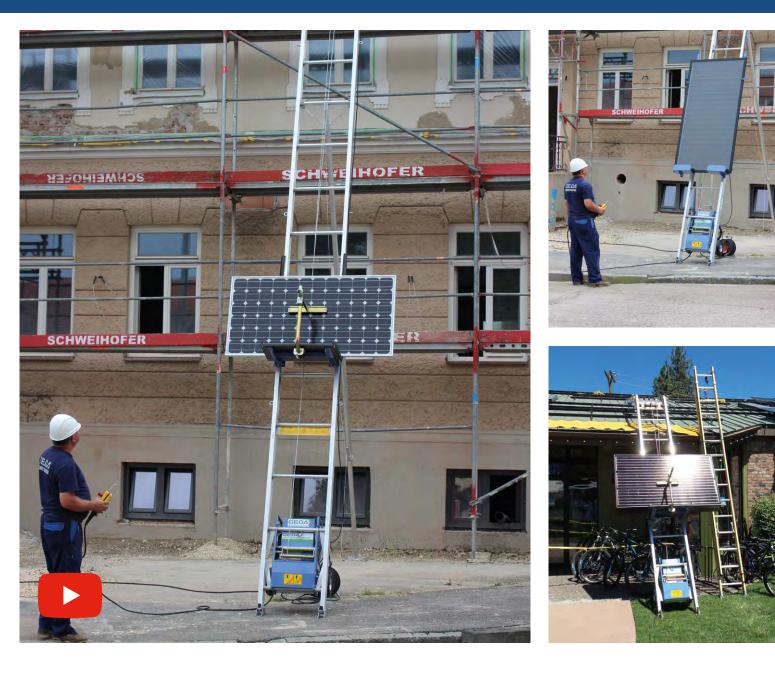

# SOLAR LADDER LIFT

Solarlift gently transports sensitive solar elements and photovoltaic modules quickly and safely to the roof.

The specially designed solar platform ensures careful transport of the valuable modules and holds the sensitive cargo safely in place.

The Solarlift also scores when it comes to transport and storage. It can easily be transported to its deployment site as the components can be dismantled into individual pieces. Once at the construction site, the device impresses with quick and easy assembly without additional tools and the small size of the compact base unit means that it can be installed even at sites with **difficult** access conditions.