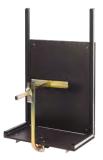

Ladder section 1 m 250 kg Art. No. 02889

Wheeled undercarriage Art. No. 02822

Ladder prop Art. No. 05643

Front protector for general purpose platform Art. No. 02862

General purpose platform Art. No. 02893