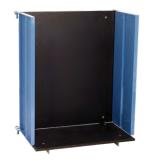

Ladder section 1 m 250 kg Art. No. 02889

Wheeled undercarriage Art. No. 02822

Ladder prop Art. No. 05643

Front protector for general purpose platform Art. No. 02862

General purpose platform Art. No. 02893