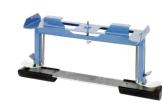

Ladder section 1 m 250 kg Art. No. 02889

Wheeled undercarriage Art. No. 02822

Ladder prop Art. No. 05643

Front protector for general purpose platform Art. No. 02862

General purpose platform Art. No. 02893