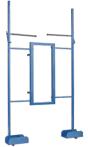

# SOLAR LADDER LIFT

Solarlift gently transports sensitive solar elements and photovoltaic modules quickly and safely to the roof.

The specially designed solar platform ensures careful transport of the valuable modules and holds the sensitive cargo safely in place.

The Solarlift also scores when it comes to transport and storage. It can easily be transported to its deployment site as the components can be dismantled into individual pieces. Once at the construction site, the device impresses with quick and easy assembly without additional tools and the small size of the compact base unit means that it can be installed even at sites with **difficult** access conditions.