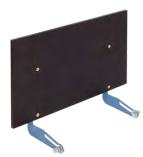

## Accessories/Load Carrying Devices:

Ladder section 2 m 250 kg Art. No. 02888

Sheet carrier Art. No. 02831

Angle track section Art. No. 02877

Ladder section 1 m 250 kg Art. No. 02889

Wheeled undercarriage Art. No. 02822

Ladder prop Art. No. 05643

Front protector for general purpose platform Art. No. 02862

General purpose platform Art. No. 02893

Solar platform Art. No. 02906

Roof tie Art. No. 02826

Transport axle Art. No. 02886

MATERIALS Handling Working with ease