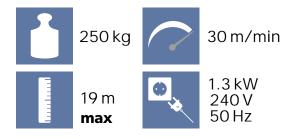

## Techical Data:

The load capacity in each case depends on the design of the aluminium ladder sections, the inclination and the rail length.