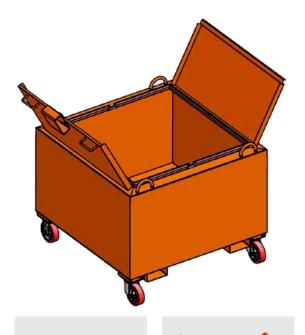

## SITE TOOL BOX MBJL9 SPECIFICATIONS

The MBJL9 Site Tool Box is designed as a secure storage solution on work sites that can be transported by overhead crane and forklift.

## FEATURES:

- · Heavy duty, weatherproof construction
- Fitted with crane lugs and fork pockets for easy relocation
- Tamper proof, lockable double door provides security against theft
- Designed & certifed in accordance with Australian Standards
- Wheels fitted (removable)
- Enamel paint finish