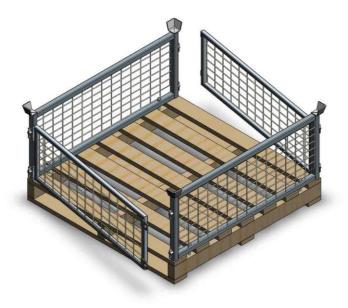

## PALLET CONVERTER CAGE SPCTH4 SPECIFICATIONS

(Front Frame and Rear Frame shown in Open position)

The type SPCTH4 Pallet Cage is designed for safe storage and transport of loose or packaged goods. The side panels are mounted to a standard 1165 mm X 1165 mm Pallet. This cage can be transported by Forklift or Pallet Trolley and can be stacked up to 4 high when empty and 2 high when loaded. The Front and Rear Frames are designed to swing outwards for easy access to goods within the cage, even when stacked. Both the Front and Rear Frames are removable.