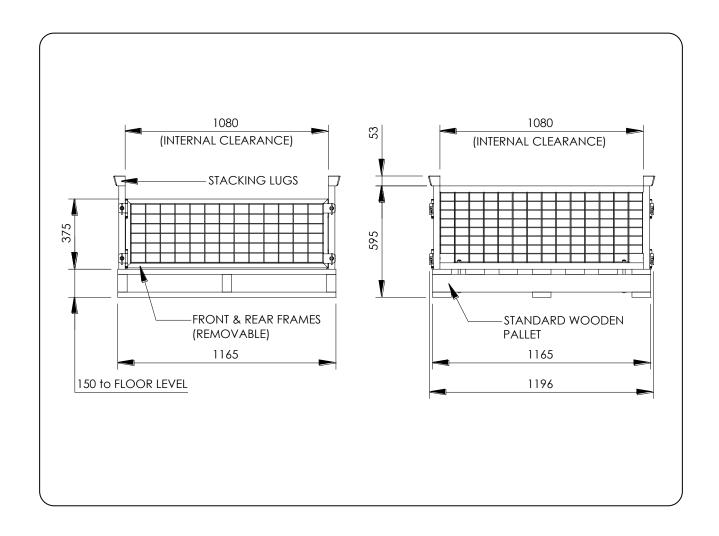

## PALLET CONVERTER CAGE SPCTH4 SPECIFICATIONS

(Front Frame and Rear Frame shown in Open position)

The type SPCTH4 Pallet Cage is designed for safe storage and transport of loose or packaged goods. The side panels are mounted to a standard 1165 mm X 1165 mm Pallet. This cage can be transported by Forklift or Pallet Trolley and can be stacked up to 4 high when empty and 2 high when loaded. The Front and Rear Frames are designed to swing outwards for easy access to goods within the cage, even when stacked. Both the Front and Rear Frames are removable.

## SPECIFICATIONS:

- Stackable
- Uses Standard Pallet (supplied)
- Load Capacity 2000 kg (evenly distributed)
- Unit Weight 62 kg
- Frames Zinc Plated Finish