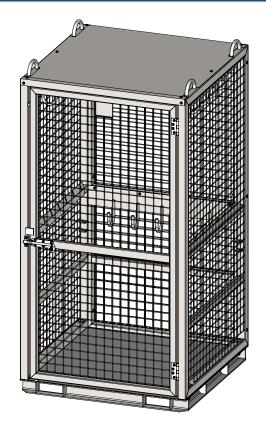

## RIGGING STORAGE CAGE MCNGC10 SPECIFICATIONS

The type MCNGC10 Rigging Storage Cage has been designed primarily as a secure storage unit for building sites and mines. The lockable gate, mesh sides, and roof sheeting ensure riggings and gears security. Four sets of heavy-duty hooks are provided; three on top of the fixed walls (the sides and the rear wall) and one on the middle of the rear wall.

The Cage is fitted with a 4-point Crane lift and Forklift pockets underneath for transport. The chain anchor plates on the side walls provide the option of passing and anchoring chain in front of the taller riggings and gears for additional safety.

The standard finish on the Cage is Zinc Plated.