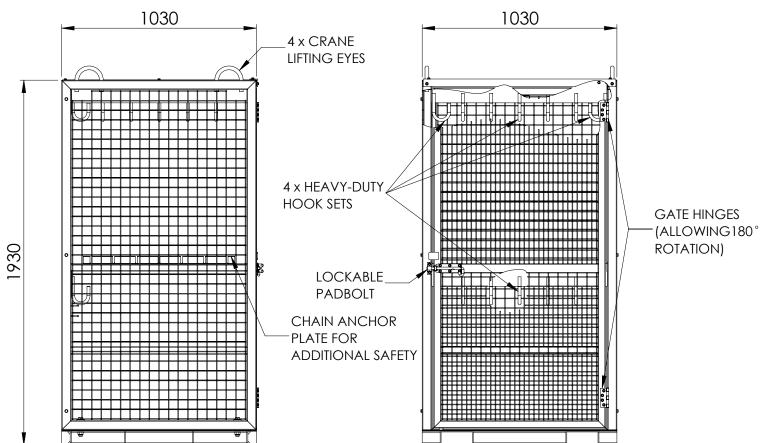

## RIGGING STORAGE CAGE MCNGC10 SPECIFICATIONS

The type MCNGC10 Rigging Storage Cage has been designed primarily as a secure storage unit for building sites and mines. The lockable gate, mesh sides, and roof sheeting ensure riggings and gears security. Four sets of heavy-duty hooks are provided; three on top of the fixed walls (the sides and the rear wall) and one on the middle of the rear wall.

The Cage is fitted with a 4-point Crane lift and Forklift pockets underneath for transport. The chain anchor plates on the side walls provide the option of passing and anchoring chain in front of the taller riggings and gears for additional safety.