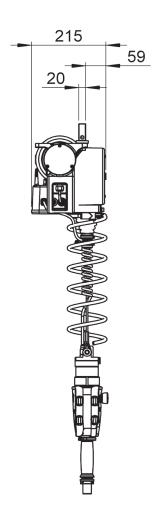

| TECHNICAL DATA - QUICK-LIFT RAIL QLR 125i |                                                                                                                                                                                                                                                                                                                                                                                   |
|-------------------------------------------|-----------------------------------------------------------------------------------------------------------------------------------------------------------------------------------------------------------------------------------------------------------------------------------------------------------------------------------------------------------------------------------|
| Lifting capacity                          | Max 125 kg                                                                                                                                                                                                                                                                                                                                                                        |
| Lift motor                                | Stepless servo-controlled asynchronous motor                                                                                                                                                                                                                                                                                                                                      |
| Weight                                    | 28 kg                                                                                                                                                                                                                                                                                                                                                                             |
| Manoeuvring                               | Manoeuvring is done by using a patented<br>manoeuvring handle or balancing mode. Both<br>options sense the operator's hand/arm<br>movement and give a very exact and smooth<br>speed control.<br>Only a force equivalent to 20 gram is needed to<br>engage the up/down motion. When the operator<br>let go of the handle or object, the up/down<br>motion is immediately stopped. |
| Power supply                              | 230V,50-60Hz,1-phase with ground protection, 10A                                                                                                                                                                                                                                                                                                                                  |
| Stroke length                             | 2,7 meter                                                                                                                                                                                                                                                                                                                                                                         |
| Suspension                                | The QL R 125 <i>i</i> can be mounted in the most types of rail systems. Existing rail systems can often be used.                                                                                                                                                                                                                                                                  |
| Gripping device                           | Grippers are designed to ft customer's need.<br>Intelligent I/O signals are available for optimum<br>functionality.<br>Easy accessible USB communication as standard.                                                                                                                                                                                                             |