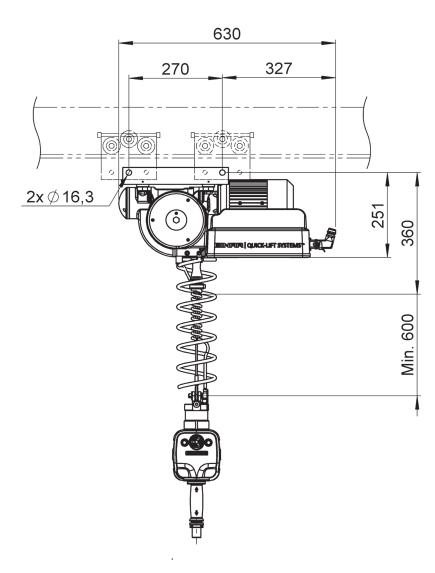

| TECHNICAL DATA - QUICK-LIFT RAIL QLR 125i |                                                                                                                                                                                                                                                                                                                                                                                   |
|-------------------------------------------|-----------------------------------------------------------------------------------------------------------------------------------------------------------------------------------------------------------------------------------------------------------------------------------------------------------------------------------------------------------------------------------|
| Lifting capacity                          | Max 125 kg                                                                                                                                                                                                                                                                                                                                                                        |
| Lift motor                                | Stepless servo-controlled asynchronous motor                                                                                                                                                                                                                                                                                                                                      |
| Weight                                    | 28 kg                                                                                                                                                                                                                                                                                                                                                                             |
| Manoeuvring                               | Manoeuvring is done by using a patented<br>manoeuvring handle or balancing mode. Both<br>options sense the operator's hand/arm<br>movement and give a very exact and smooth<br>speed control.<br>Only a force equivalent to 20 gram is needed to<br>engage the up/down motion. When the operator<br>let go of the handle or object, the up/down<br>motion is immediately stopped. |
| Power supply                              | 230V,50-60Hz,1-phase with ground protection, 10A                                                                                                                                                                                                                                                                                                                                  |
| Stroke length                             | 2,7 meter                                                                                                                                                                                                                                                                                                                                                                         |
| Suspension                                | The QL R 125 <i>i</i> can be mounted in the most types of rail systems. Existing rail systems can often be used.                                                                                                                                                                                                                                                                  |
| Gripping device                           | Grippers are designed to ft customer's need.<br>Intelligent I/O signals are available for optimum<br>functionality.<br>Easy accessible USB communication as standard.                                                                                                                                                                                                             |