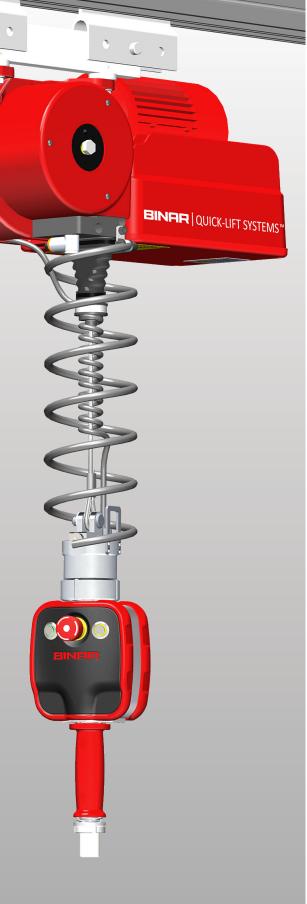

## QUICK-LIFT RAIL QLR 125i 125 KG SPECIFICATIONS

Intelligent lifting device which meets the highest standards of ergonomics, working environment, safety and efficiency.

Easy to use, thanks to outstanding responsiveness, regardless of load weight.

Exceptional safety is achieved using our intelligent control systems.

The best auto balancing available, regardless of load weight.

High cost efficiency through low power consumption, high reliability and long durability.

| TECHNICAL DATA - QUICK-LIFT RAIL QLR 125i |                                                                                                                                                                                                                                                                                                                                                                                   |
|-------------------------------------------|-----------------------------------------------------------------------------------------------------------------------------------------------------------------------------------------------------------------------------------------------------------------------------------------------------------------------------------------------------------------------------------|
| Lifting capacity                          | Max 125 kg                                                                                                                                                                                                                                                                                                                                                                        |
| Lift motor                                | Stepless servo-controlled asynchronous motor                                                                                                                                                                                                                                                                                                                                      |
| Weight                                    | 28 kg                                                                                                                                                                                                                                                                                                                                                                             |
| Manoeuvring                               | Manoeuvring is done by using a patented<br>manoeuvring handle or balancing mode. Both<br>options sense the operator's hand/arm<br>movement and give a very exact and smooth<br>speed control.<br>Only a force equivalent to 20 gram is needed to<br>engage the up/down motion. When the operator<br>let go of the handle or object, the up/down<br>motion is immediately stopped. |
| Power supply                              | 230V,50-60Hz,1-phase with ground protection, 10A                                                                                                                                                                                                                                                                                                                                  |
| Stroke length                             | 2,7 meter                                                                                                                                                                                                                                                                                                                                                                         |
| Suspension                                | The QL R 125 <i>i</i> can be mounted in the most types of rail systems. Existing rail systems can often be used.                                                                                                                                                                                                                                                                  |
| Gripping device                           | Grippers are designed to ft customer's need.<br>Intelligent I/O signals are available for optimum<br>functionality.<br>Easy accessible USB communication as standard.                                                                                                                                                                                                             |