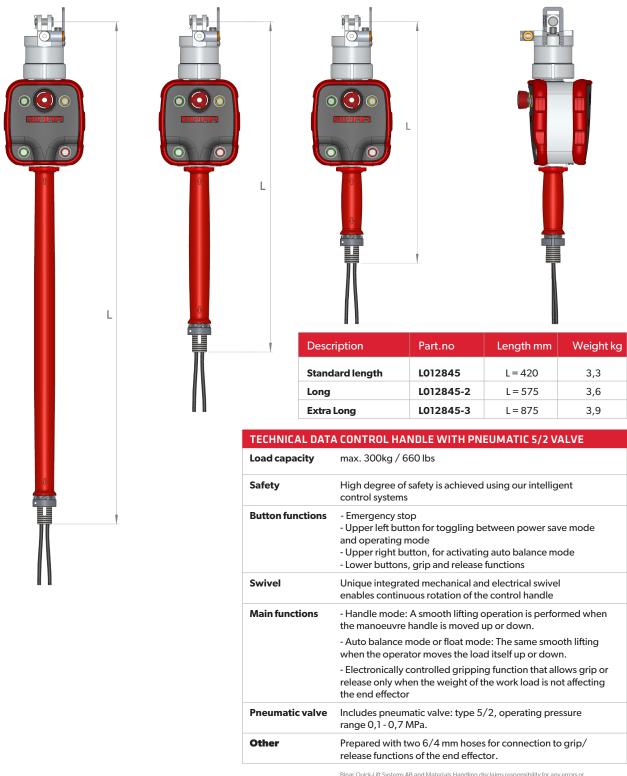

## QUICK-LIFT HANDLE WITH PNEUMATIC AIR VALVE L012845 SPECIFICATIONS

A control handle that, when integrated in Quick-Lift Systems™, meets the highest standards of ergonomics, working environment, safety and efficiency. Easy to use, thanks to outstanding reaction, regardless of load weight. Easy accessible buttons for operation of the various functions. Costs are effectively reduced through high reliability and durability. A strong and safe solution for quick and easy handling. With integrated pneumatic air valve, for pneumatic end effectors. Equipped with a unique patented swivel for integrated signal interface and which enables continuous rotation of the end effector.