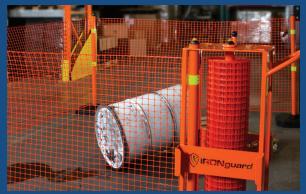

## PORTABLE SAFETY ZONE FEATURES

- The Portable Safety Zone design utilizes features representing the breakthrough in 'ease of use' barrier systems.
- Light weight and balanced for easy transportation by one operator.
- Robust construction in 'safety orange' powder coated steel.
- The Portable Safety Zone comes complete with 100' safety orange fencing, 4 posts, 4 rubber base pads and 4 magnetic fence clips.
- The unique fence locking system ensures a sturdy fence assembly.
- Easily fits through 0.7m doorways.
- Suitable for both indoor & outdoor applications on smooth surfaces.
- Optional LED beacons create a clear awareness of the Portable Safety Zone location in low light conditions.