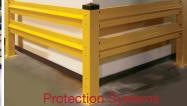

The unique fence locking system ensures a sturdy fence assembly.
- Easily fits through 0.7m doorways.
- Suitable for both indoor & outdoor applications on smooth surfaces.
- Optional LED beacons create a clear awareness of the Portable Safety Zone location in low light conditions.

## PORTABLE SAFETY ZONE OPERATION

- Manually transport the Portable Safety Zone to the required location on the integrated mobile frame.
- Position the posts/base pads and/or magnetic clips at the desired location.
- Unlock the fence and extract around the posts.
- Lock the fence in position.
- Follow these steps in reverse to retract the fence and move to another location.









OVERALL SIZE: 0.7m DEEP X 0.6m WIDE X 1.35m HIGH. APPROXIMATE WEIGHT IS 116kg.

## WE OFFER A RANGE OF OTHER SAFETY SOLUTIONS: