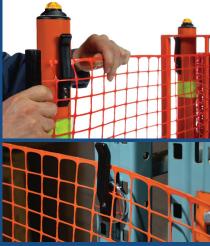

## PORTABLE SAFETY ZONE FEATURES

- The Portable Safety Zone design utilizes features representing the breakthrough in 'ease of use' barrier systems.
- Light weight and balanced for easy transportation by one operator.
- Robust construction in 'safety orange' powder coated steel.
- The Portable Safety Zone comes complete with 100' safety orange fencing, 4 posts, 4 rubber base pads and 4 magnetic fence clips.
- The unique fence locking system ensures a sturdy fence assembly.
- Easily fits through 0.7m doorways.
- Suitable for both indoor & outdoor applications on smooth surfaces.
- Optional LED beacons create a clear awareness of the Portable Safety Zone location in low light conditions.

## PORTABLE SAFETY ZONE OPERATION

- Manually transport the Portable Safety Zone to the required location on the integrated mobile frame.
- Position the posts/base pads and/or magnetic clips at the desired location.
- Unlock the fence and extract around the posts.
- Lock the fence in position.
- Follow these steps in reverse to retract the fence and move to another location.