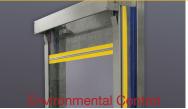

unique fence locking system ensures a sturdy fence assembly.
- Easily fits through 0.7m doorways.
- Suitable for both indoor & outdoor applications on smooth surfaces.
- Optional LED beacons create a clear awareness of the Portable Safety Zone location in low light conditions.

## PORTABLE SAFETY ZONE OPERATION

- Manually transport the Portable Safety Zone to the required location on the integrated mobile frame.
- Position the posts/base pads and/or magnetic clips at the desired location.
- Unlock the fence and extract around the posts.
- Lock the fence in position.
- Follow these steps in reverse to retract the fence and move to another location.









OVERALL SIZE: 0.7m DEEP X 0.6m WIDE X 1.35m HIGH. APPROXIMATE WEIGHT IS 116kg.

## WE OFFER A RANGE OF OTHER SAFETY SOLUTIONS: