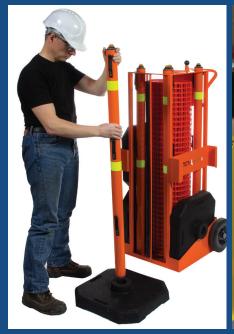

## PORTABLE SAFETY ZONE

Portable Safety: Anywhere, Anytime.

- Quickly create a safe and complete visual barrier zone in virtually unlimited indoor applications.
- Easily transportable.
- Simple setup and take-down.
- Slim design takes little space and allows for easy storage.

## PORTABLE SAFETY ZONE OPERATION

- Manually transport the Portable Safety Zone to the required location on the integrated mobile frame.
- Position the posts/base pads and/or magnetic clips at the desired location.
- Unlock the fence and extract around the posts.
- Lock the fence in position.
- Follow these steps in reverse to retract the fence and move to another location.