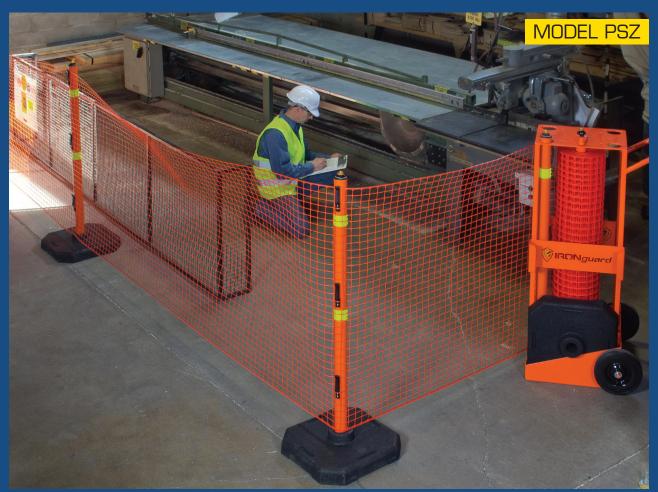

## PORTABLE SAFETY ZONE

Portable Safety: Anywhere, Anytime.

- Quickly create a safe and complete visual barrier zone in virtually unlimited indoor applications.
- Easily transportable.
- Simple setup and take-down.
- Slim design takes little space and allows for easy storage.

**CREATE A BARRIER FOR INSPECTIONS** 

SECURE A TEMPORARY HAZARDOUS AREA

PROTECT MAINTENANCE AND SERVICE PERSONNEL

## PORTABLE SAFETY ZONE FEATURES

- The Portable Safety Zone design utilizes features representing the breakthrough in 'ease of use' barrier systems.
- Light weight and balanced for easy transportation by one operator.
- Robust construction in 'safety orange' powder coated steel.
- The Portable Safety Zone comes complete with 100' safety orange fencing, 4 posts, 4 rubber base pads and 4 magnetic fence clips.
- The unique fence locking system ensures a sturdy fence assembly.
- Easily fits through 0.7m doorways.
- Suitable for both indoor & outdoor applications on smooth surfaces.
- Optional LED beacons create a clear awareness of the Portable Safety Zone location in low light conditions.