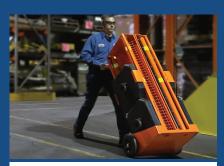

## PORTABLE SAFETY ZONE OPERATION

- Manually transport the Portable Safety Zone to the required location on the integrated mobile frame.
- Position the posts/base pads and/or magnetic clips at the desired location.
- Unlock the fence and extract around the posts.
- Lock the fence in position.
- Follow these steps in reverse to retract the fence and move to another location.

OVERALL SIZE: 0.7m DEEP X 0.6m WIDE X 1.35m HIGH. APPROXIMATE WEIGHT IS 116kg.