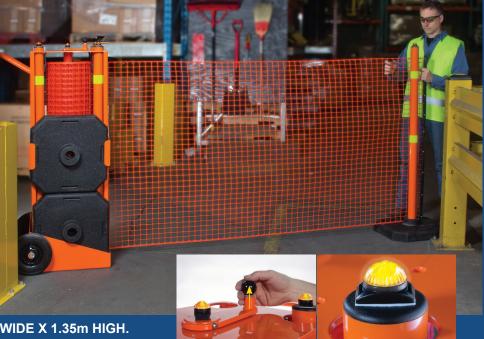

## PORTABLE SAFETY ZONE FEATURES

- The Portable Safety Zone design utilizes features representing the breakthrough in 'ease of use' barrier systems.
- Light weight and balanced for easy transportation by one operator.
- Robust construction in 'safety orange' powder coated steel.
- The Portable Safety Zone comes complete with 100' safety orange fencing, 4 posts, 4 rubber base pads and 4 magnetic fence clips.
- The unique fence locking system ensures a sturdy fence assembly.
- Easily fits through 0.7m doorways.
- Suitable for both indoor & outdoor applications on smooth surfaces.
- Optional LED beacons create a clear awareness of the Portable Safety Zone location in low light conditions.

OVERALL SIZE: 0.7m DEEP X 0.6m WIDE X 1.35m HIGH. APPROXIMATE WEIGHT IS 116kg.