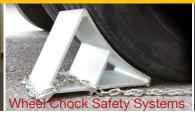

e unique fence locking system ensures a sturdy fence assembly.
- Easily fits through 0.7m doorways.
- Suitable for both indoor & outdoor applications on smooth surfaces.
- Optional LED beacons create a clear awareness of the Portable Safety Zone location in low light conditions.

## PORTABLE SAFETY ZONE OPERATION

- Manually transport the Portable Safety Zone to the required location on the integrated mobile frame.
- Position the posts/base pads and/or magnetic clips at the desired location.
- Unlock the fence and extract around the posts.
- Lock the fence in position.
- Follow these steps in reverse to retract the fence and move to another location.









OVERALL SIZE: 0.7m DEEP X 0.6m WIDE X 1.35m HIGH. APPROXIMATE WEIGHT IS 116kg.

## WE OFFER A RANGE OF OTHER SAFETY SOLUTIONS: