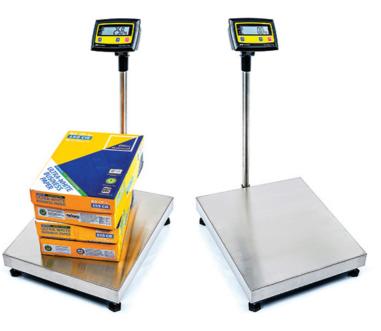

## **PARCEL SCALE** MEM SERIES SPECIFICATIONS

MEM Series Parcel Scale – This parcel scale provides high accuracy and durability. It also Exceptional user friendly rotating/tilting digital indicator with clearly visible white backlight display. Battery powered and optional data or control outputs available.

## SPECIFICATIONS:

| Model      | Capacity         | Pan Dimensions |
|------------|------------------|----------------|
| MEM-30KAM  | 30 kg x 0.005 kg | 300 x 350 mm   |
| MEM-60KAL  | 60 kg x 0.01 kg  | 400 x 500 mm   |
| MEM-150KAL | 150 kg x 0.02 kg | 400 x 500 mm   |