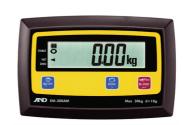

## **PARCEL SCALE** MEM SERIES SPECIFICATIONS

MEM Series Parcel Scale – This parcel scale provides high accuracy and durability. It also Exceptional user friendly rotating/tilting digital indicator with clearly visible white backlight display. Battery powered and optional data or control outputs available.

## FEATURES:

- High Resolution Mode Selectable
- Battery Powered (Battery can be charged while the scale is in use)
- Portable Lightweight Body
- Auto Power Off (scale switches off automatically after a period of inactivity)
- Convenient Counting Function (able to count the number of objects with the same weight, based on a predetermined unit weight)