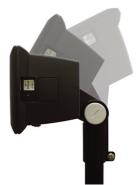

## **OPTIONAL ACCESSORIES:**

- Tilting Indicator Bracket (for a wider viewing angle)
- RS232C Interface (this interface option must be factory fitted only)
- Desktop/Wall Stand
- Load Cell Extension Cable