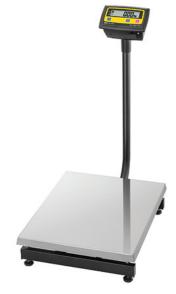

## **PARCEL SCALE** MEM SERIES SPECIFICATIONS

MEM Series Parcel Scale – This parcel scale provides high accuracy and durability. It also Exceptional user friendly rotating/tilting digital indicator with clearly visible white backlight display. Battery powered and optional data or control outputs available.

## SPECIFICATIONS:

| Model      | Capacity         | Pan Dimensions |
|------------|------------------|----------------|
| MEM-30KAM  | 30 kg x 0.005 kg | 300 x 350 mm   |
| MEM-60KAL  | 60 kg x 0.01 kg  | 400 x 500 mm   |
| MEM-150KAL | 150 kg x 0.02 kg | 400 x 500 mm   |