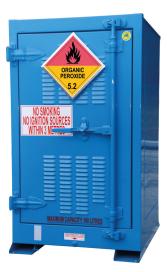

#### 80L - Small Outdoor Organic Peroxide Store

|            | Di         | imensions |      |          |
|------------|------------|-----------|------|----------|
|            | н          | ۷         | V    | D        |
| External   | 1375       | 78        | 85   | 635      |
| Internal   | 1070       | 7         | 70   | 490      |
| Door Oper  | ning Width |           |      | 627      |
| Storage Le | vels       |           |      | 2        |
| Sump Cap   | acity      |           |      | 63L      |
| Weight     |            |           |      | 101.0 kg |
| Complies \ | Nith       |           | AS 2 | 714:2008 |
| Max        | 4L         | 20L       | 60L  | 205L     |
| 80L        | 18*        | 4         | 1    | 0        |
|            |            |           |      |          |

\*with 3 storage levels

#### DPR16052

5.2

MAXIMUM CAPACITY 80 LITRES

> D DRAIN VALVE TO BE T CLOSED & LOCKED