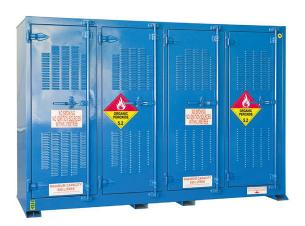

### 650L - Small Outdoor Organic Peroxide Store

| NO SALVASE<br>NO CALLAR SERVICES<br>MILTAN S JEETRES | PREAME<br>52                   | NO SUDING<br>NO SUD |
|------------------------------------------------------|--------------------------------|--------------------------------------------------------------------------------------------------------------------------------------------------------------------------------------------------------------------------------------------------------------------------------------------------------------------------------------------------------------------------------------------------------------------------------------------------------------------------------------------------------------------------------------------------------------------------------------------------------------------------------------------------------------------------------------------------------------------------------------------------------------------------------------------------------------------------------------------------------------------------------------------------------------------------------------------------------------------------------------------------------------------------------------------------------------------------------------------------------------------------------------------------------------------------------------------------------------------------------------------------------------------------------------------------------------------------------------------------------------------------------------------------------------------------------------------------------------------------------------------------------------------------------------------------------------------------------------------------------------------------------------------------------------------------------------------------------------------------------------------------------------------------------------------------------------------------------------------------------------------------------------------------------------------------------------------------------------------------------------------------------------------------------------------------------------------------------------------------------------------------------------------------------------------------------------------------------------------------------------------------------------------------------------------------------------------------------------------------------------------------------------------------------------------------------------------------------------------------------------------------------------------------------------------------------------------------------------------------------------------------------------------------------------------------------------------------------------------------------------------------------------------|
|                                                      |                                |                                                                                                                                                                                                                                                                                                                                                                                                                                                                                                                                                                                                                                                                                                                                                                                                                                                                                                                                                                                                                                                                                                                                                                                                                                                                                                                                                                                                                                                                                                                                                                                                                                                                                                                                                                                                                                                                                                                                                                                                                                                                                                                                                                                                                                                                                                                                                                                                                                                                                                                                                                                                                                                                                                                                                                    |
|                                                      | MAXIMUM CAPACITY<br>600 LITRES |                                                                                                                                                                                                                                                                                                                                                                                                                                                                                                                                                                                                                                                                                                                                                                                                                                                                                                                                                                                                                                                                                                                                                                                                                                                                                                                                                                                                                                                                                                                                                                                                                                                                                                                                                                                                                                                                                                                                                                                                                                                                                                                                                                                                                                                                                                                                                                                                                                                                                                                                                                                                                                                                                                                                                                    |

|            | Dir        | nensions |       |          |
|------------|------------|----------|-------|----------|
|            | Н          | V        | V     | D        |
| External   | 1995       | 22       | 00    | 900      |
| Internal   | 1690       | 21       | 85    | 755      |
| Door Oper  | ning Width |          |       | 3 x 627  |
| Storage Le | vels       |          |       | 3        |
| Sump Cap   | acity      |          |       | 264L     |
| Weight     |            |          |       | 393.0 kg |
| Complies \ | With       |          | AS 27 | 14:2008  |
| Мах        | 4L         | 20L      | 60L   | 205L     |
| 650L       | 135*       | 36       | 6     | 3        |
|            |            |          |       |          |

\*with 5 storage levels