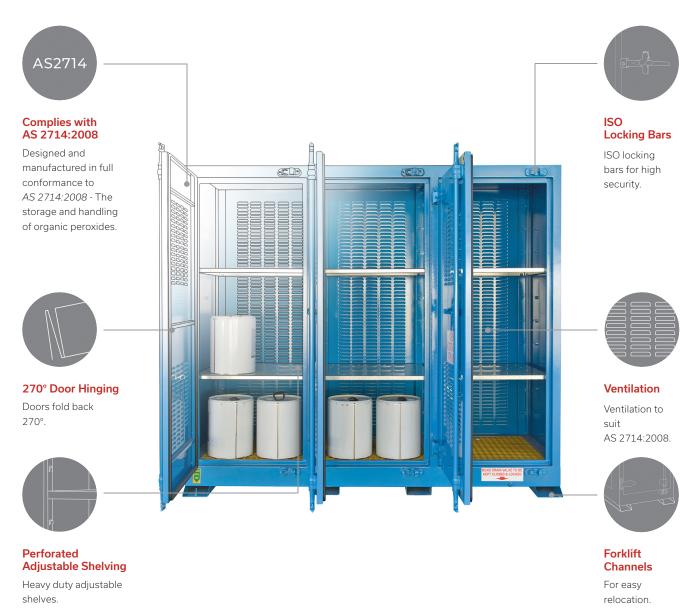

#### Additional Features

- Appropriate safety signage that complies with AS 1216 and AS 1319.
- Engineered footing details available.
- Cyclone proof construction.
- Cambered roof for rainwater run-off.

- Earth stake and mounting.
- Manufactured in Australia.