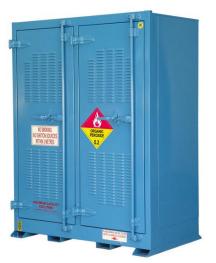

#### 80L - Small Outdoor Organic Peroxide Store

|            | Di         | imensions |      |          |
|------------|------------|-----------|------|----------|
|            | н          | ۷         | V    | D        |
| External   | 1375       | 78        | 85   | 635      |
| Internal   | 1070       | 7         | 70   | 490      |
| Door Oper  | ning Width |           |      | 627      |
| Storage Le | vels       |           |      | 2        |
| Sump Cap   | acity      |           |      | 63L      |
| Weight     |            |           |      | 101.0 kg |
| Complies \ | Nith       |           | AS 2 | 714:2008 |
| Max        | 4L         | 20L       | 60L  | 205L     |
| 80L        | 18*        | 4         | 1    | 0        |
|            |            |           |      |          |

\*with 3 storage levels

#### DPR16052

5.2

MAXIMUM CAPACITY 80 LITRES

> D DRAIN VALVE TO BE T CLOSED & LOCKED