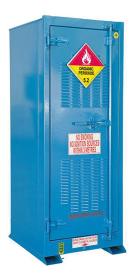

| DPR35052       |                                               |
|----------------|-----------------------------------------------|
| attended and a | S L                                           |
| UN ST          | NO SURVICE<br>NO BUTCH SURVES<br>WITHIN UPERS |
|                |                                               |
|                | PROMIE<br>PROMIE<br>S2                        |
|                |                                               |
| Ę.             |                                               |
|                |                                               |

#### 350L - Small Outdoor Organic Peroxide Store

|            | Di        | mensions |        |          |
|------------|-----------|----------|--------|----------|
|            | н         | ١        | N      | D        |
| External   | 1995      | 11       | .50    | 900      |
| Internal   | 1690      | 11       | .35    | 755      |
| Door Oper  | ing Width |          |        | 992      |
| Storage Le | vels      |          |        | 3        |
| Sump Capa  | acity     |          |        | 138L     |
| Weight     |           |          | 2      | 206.0 kg |
| Complies \ | With      |          | AS 273 | 14:2008  |
| Max        | 4L        | 20L      | 60L    | 205L     |
| 350L       | 75*       | 18       | 4      | 0        |