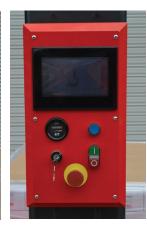

- Battery Charger and Battery Indicator
- Diameter of Detecting Wheel is 320 mm
- Soft Start + Emergency Stop + Adjust. Speeds
- Sensor to detect the pallet height
- Film carriage is driven by chain
- Adjustable Top and bottom Wraps