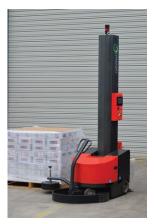

## MOBILE STRETCH WRAPPING ROBOT POR-600MW SPECIFICATIONS

Advanced Semi-Auto Mobile Pallet Wrapper

The Mobile Stretch Wrapping Robot (also known as ORBITWRAP) combines technology, innovation and experience to help improve productivity and deliver results you can depend on. The POR-600MW mobile wrapper was designed to meet an important requirement in the stretch-wrap market: a portable unit that offers the same wrapping capabilities as a traditional turntable. It is capable of wrapping any type of product, shape or size, even cylinder shaped products can be wrapped. It's an excellent solution for demanding warehouse applications.

- Best in market technology
- Higher wrapping height 2.4 m
- Easy & fast installation (reclined mast)
- Wrapping of any size loads, no weight limit, even irregular shapes

## Specifications:

Speed (m/min) 90 m/min

Max. Pallet Size (W x L mm)

Min. Pallet Size (W x L mm) 600 x 600 mm Max Wrapping Height 2400 mm

Film Stretch (%) 300 % and 230 %

Film Tension Adjustable
Film Carriage Speed Adjustable
Max. Film Diameter 250 mm