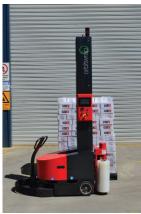

## MOBILE STRETCH WRAPPING ROBOT POR-600MW SPECIFICATIONS

Advanced Semi-Auto Mobile Pallet Wrapper

The Mobile Stretch Wrapping Robot (also known as ORBITWRAP) combines technology, innovation and experience to help improve productivity and deliver results you can depend on. The POR-600MW mobile wrapper was designed to meet an important requirement in the stretch-wrap market: a portable unit that offers the same wrapping capabilities as a traditional turntable. It is capable of wrapping any type of product, shape or size, even cylinder shaped products can be wrapped. It's an excellent solution for demanding warehouse applications.

- Best in market technology
- Higher wrapping height 2.4 m
- Easy & fast installation (reclined mast)
- Wrapping of any size loads, no weight limit, even irregular shapes