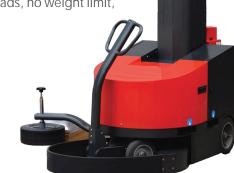

- Best in market technology
- Higher wrapping height 2.4 m
- Easy & fast installation (reclined mast)
- Wrapping of any size loads, no weight limit, even irregular shapes