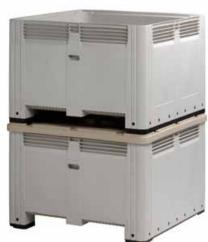

#### Stacking:

- 5000 kg on level ground in cold storage
- 3800 kg on level ground at temperatures less than 35°C for less than 1 month
- 3400 kg on level ground at temperatures less than 35°C for more than 1 month.

#### Warranty / Buy Back:

- 3 Year Warranty on wear and tear
- 10 Year Warranty on outdoor weathering
- Sustainability buy back option available

All models are available vented or solid with additional features including hot foil stamping (with custom logos), barcoding, sequential numbering, extended height rackable feet, lids, tipping bars and much more!