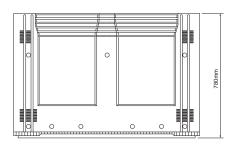

## MEGABIN PALLET BIN SPECIFICATIONS

FRONT VIEW

TOP VIEW

SIDE VIEW

Dimensions

Overall Width Overall Height Internal Depth Weight (approx) Cubic Capacity MegaBin 780<sup>®</sup>

1165mm X 1165mm 780mm 1082mm X 1082mm 46kg 755 litres (approx)