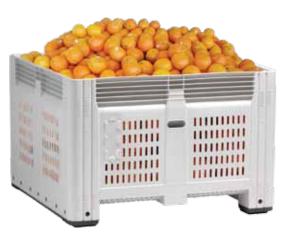

# MEGABIN PALLET BIN FEATURES

The MegaBin Pallet Bin is the original Australian bulk bin. Rounded corners and smoother interior surfaces results in less bruising and damage to your produce. Multiple vents in sides and base provide superior air-fow so products cool faster adding valuable shelf life to your produce.

The smooth, non-absorbent surface will not harbour or transfer mould, bacteria or disease carrying organisms. Easy, clear ownership identification with hot foil stamping, sequential numbering and barcoding. Hand-holds are built in for easy lifting and handling of bins. The positive interlocking foot design permits fast and safe stacking in both pallet racking and unit atop of unit. A strong bin cover, tipping bars, liquid bungs, hot-stamping, barcoding and numbering are all available at your request.

#### Construction:

- Double wall corner and centre posts
- Two hand holds for lifting
- Rounded internal corners
- Smooth interior surfaces
- Non-absorbent surface
- Multiple vents provide superior air flow