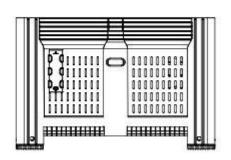

# MEGABIN PALLET BIN FEATURES

The MegaBin Pallet Bin is the original Australian bulk bin. Rounded corners and smoother interior surfaces results in less bruising and damage to your produce. Multiple vents in sides and base provide superior air-fow so products cool faster adding valuable shelf life to your produce.

#### Construction:

- Double wall corner and centre posts
- Two hand holds for lifting
- Rounded internal corners
- Smooth interior surfaces
- Non-absorbent surface
- Multiple vents provide superior air flow

## MEGABIN PALLET BIN SPECIFICATIONS

FRONT VIEW

TOP VIEW

SIDE VIEW

Dimensions

Overall Width Overall Height Internal Depth Weight (approx) Cubic Capacity MegaBin 780<sup>®</sup>

1165mm X 1165mm 780mm 1082mm X 1082mm 46kg 755 litres (approx)

### Spec Drawing: