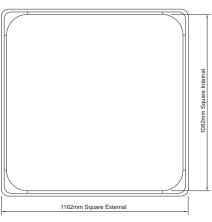

## MEGABIN PALLET BIN SPECIFICATIONS

FRONT VIEW

TOP VIEW

SIDE VIEW

Dimensions

Overall Width Overall Height Internal Depth Weight (approx) Cubic Capacity MegaBin 780<sup>®</sup>

1165mm X 1165mm 780mm 1082mm X 1082mm 46kg 755 litres (approx)