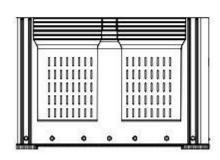

## MEGABIN PALLET BIN SPECIFICATIONS

FRONT VIEW

TOP VIEW

SIDE VIEW

Dimensions

Overall Width Overall Height Internal Depth Weight (approx) Cubic Capacity MegaBin 780<sup>®</sup>

1165mm X 1165mm 780mm 1082mm X 1082mm 46kg 755 litres (approx)