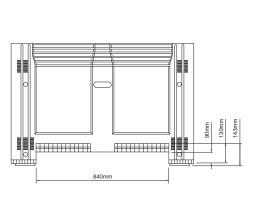

#### Forklift Entry:

- 143 mm opening with patented slide entry
- 90 mm Pallet Jack clearance when empty
- Two hand holds for lifting

## MEGABIN PALLET BIN SPECIFICATIONS

FRONT VIEW

TOP VIEW

SIDE VIEW

Dimensions

Overall Width Overall Height Internal Depth Weight (approx) Cubic Capacity MegaBin 780<sup>®</sup>

1165mm X 1165mm 780mm 1082mm X 1082mm 46kg 755 litres (approx)

### Spec Drawing: