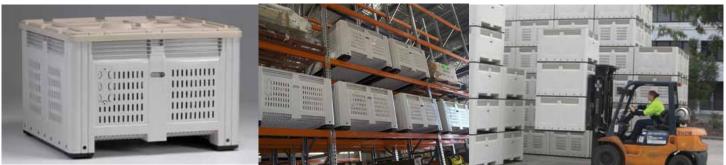

The smooth, non-absorbent surface will not harbour or transfer mould, bacteria or disease carrying organisms. Easy, clear ownership identification with hot foil stamping, sequential numbering and barcoding. Hand-holds are built in for easy lifting and handling of bins. The positive interlocking foot design permits fast and safe stacking in both pallet racking and unit atop of unit. A strong bin cover, tipping bars, liquid bungs, hot-stamping, barcoding and numbering are all available at your request.

#### Forklift Entry:

- 143 mm opening with patented slide entry
- 90 mm Pallet Jack clearance when empty
- Two hand holds for lifting

#### Warranty / Buy Back:

- 3 Year Warranty on wear and tear
- 10 Year Warranty on outdoor weathering
- Sustainability buy back option available

All models are available vented or solid with additional features including hot foil stamping (with custom logos), barcoding, sequential numbering, extended height rackable feet, lids, tipping bars and much more!