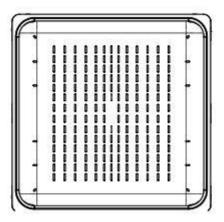

## MEGABIN PALLET BIN SPECIFICATIONS

FRONT VIEW

TOP VIEW

SIDE VIEW

Dimensions

Overall Width Overall Height Internal Depth Weight (approx) Cubic Capacity MegaBin 780<sup>®</sup>

1165mm X 1165mm 780mm 1082mm X 1082mm 46kg 755 litres (approx)