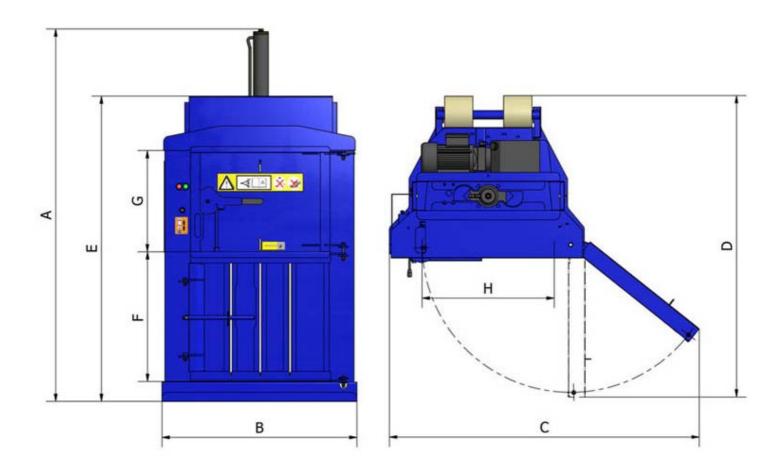

| BALER DIMENSIONS      |              |  |  |  |
|-----------------------|--------------|--|--|--|
| Height                | 1.980 m      |  |  |  |
| Width                 | 1.040 m      |  |  |  |
| Depth                 | 0.720 m      |  |  |  |
| Weight                | 230 kg       |  |  |  |
| Transportation Height | 1.63 m       |  |  |  |
| Power Supply          | 230V 1 Phase |  |  |  |
| Motor                 | 1.5kW 13A    |  |  |  |
| Pressing Force        | Up to 3.5T   |  |  |  |
| Noise Level           | 72 dB        |  |  |  |
| Cycle Time            | 24 Seconds   |  |  |  |

## Height 0.492 m Width 0.700 m

| А | 1.980 m |
|---|---------|
| В | 1.040 m |
| С | 1.652 m |
| D | 1.615 m |
| Е | 1.636 m |
| F | 0.695 m |
| G | 0.542 m |

0.700 m

Н