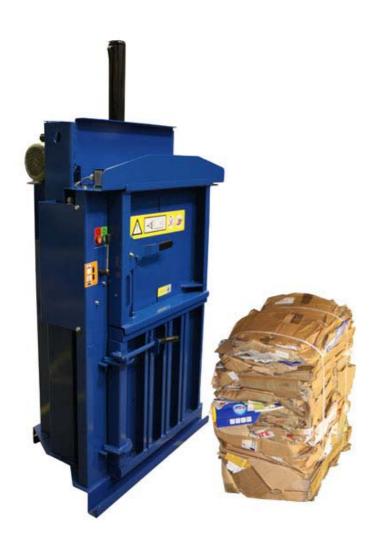

## VERTICAL BALERS MWP60 SPECIFICATIONS

| 60 BALER FEATURES | 60 | BA | <b>IFR</b> | FF. | <b>ATI</b> | <b>JRFS</b> |
|-------------------|----|----|------------|-----|------------|-------------|
|-------------------|----|----|------------|-----|------------|-------------|

- Compact design makes this machine ideal for locations where space is at a minimum e.g. garage fore courts, retail outlets, offices, pubs etc.
- Suitable for small volumes of waste.

| BALER DIMENSIONS      |              |  |  |  |
|-----------------------|--------------|--|--|--|
| Height                | 1.980 m      |  |  |  |
| Width                 | 1.040 m      |  |  |  |
| Depth                 | 0.720 m      |  |  |  |
| Weight                | 230 kg       |  |  |  |
| Transportation Height | 1.63 m       |  |  |  |
| Power Supply          | 230V 1 Phase |  |  |  |
| Motor                 | 1.5kW 13A    |  |  |  |
| Pressing Force        | Up to 3.5T   |  |  |  |
| Noise Level           | 72 dB        |  |  |  |
| Cycle Time            | 24 Seconds   |  |  |  |

| BALE DIMENSIONS |             |
|-----------------|-------------|
| Height          | 0.800 m     |
| Width           | 0.700 m     |
| Depth           | 0.500 m     |
| Weight          | Up to 60 kg |
|                 |             |