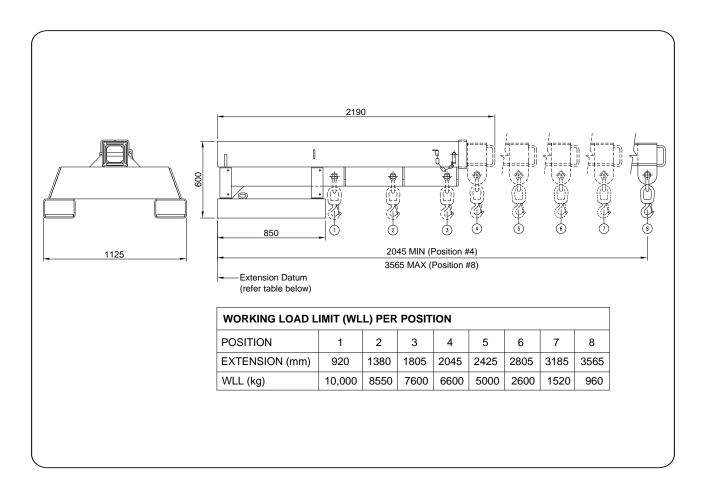

## FIXED JIB (LONG) MSFJL100 SPECIFICATIONS

The type MSFJL100 Fixed Jib (Long) is designed as an affordable general purpose Jib with a 3.56 metre reach when fully extended. This Jib has been designed with wide pockets suitable for Forklifts with special hydraulic Tine Positioners. This slip-on Forklift attachment is held to the Forklift by a safety chain. The Jibs overall length when closed is 2.19 metres.

## SPECIFICATIONS:

- Working Load Limit (WLL) 10,000 kg Max.
- Unit Weight 515 kg
- Load Centre 920 mm
- Pocket Size 230 x 110
- Pocket Centres 875 mm
- Horizontal C of G 1200 mm
- Vertical C of G 100 mm
- Zinc Finish