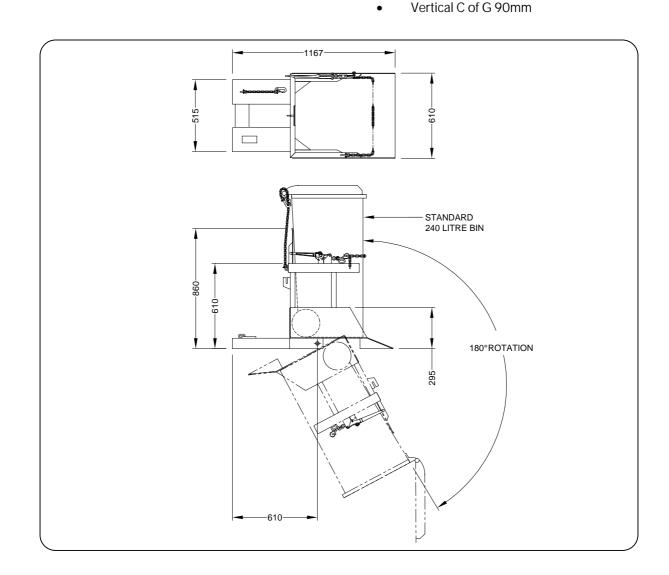

## SPECIFICATIONS:

- Safe Working Load (SWL) 500kg
- Load Centre 1200mm
- Unit Weight 100kg
- Pocket Size 165 x 65
- Pocket Centres 340mm
- Capable of 180° Rotation
- Horizontal C of G 720mm