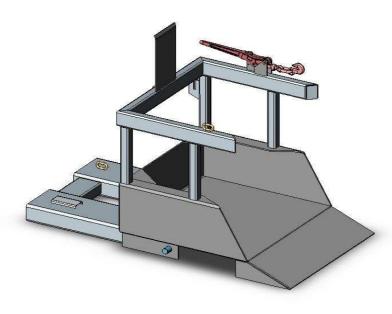

## FORKLIFT MOUNTED WHEELIE BIN TIPPER MNWBT1 SPECIFICATIONS

The type MNWBT1 Wheelie Bin Tipper has been designed for emptying a standard 240 litre plastic bin. The Bin is wheeled into the cradle and secured by the Safety Chain attached to the Backrest allowing the bin to be lifted/transported about the workplace and emptied. The tipping operation is simple and safe with the operator never having to leave his seat.