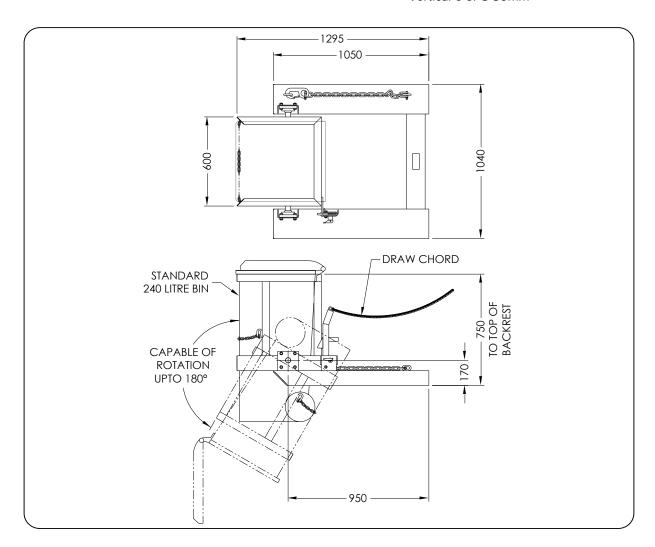

## FORKLIFT MOUNTED WHEELIE BIN TIPPER MFWE24 SPECIFICATIONS

The type MFWE24 Wheelie Bin Tipper has been designed for emptying standard 240 litre plastic bins. The Bin is secured in the cradle by a Safety Chain allowing the bin to be lifted/ transported about the workplace and emptied. The tipping operation is simple and safe with the operator never having to leave his seat using a draw chord to activate the tipping action.

## SPECIFICATIONS:

- Working Load Limit(WLL) 500kg
- Load Centre 1000mm
- Unit Weight 80kg
- Pocket Size 185 x 65
- Pocket Centres 840mm
- Capable of 180- degrees Rotation
- Horizontal C of G 650mm
- Vertical C of G 80mm