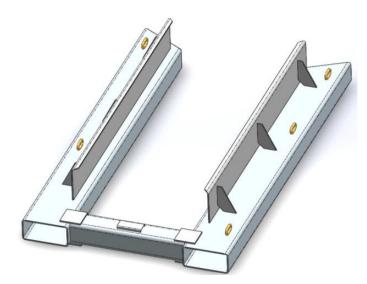

## FORKLIFT MOUNTED WHEELIE BIN TIPPER MFWB24 SPECIFICATIONS

The type MFWB24 Wheelie Bin Lifter/Tipper has been designed to safely lift and empty one or two standard 240 litre plastic bins. Emptying is carried out using a forklift with a sideward rotator attached.

The bin is secured inside the support rails with a bin securint chain preventing unintentional disengagement of a wheelie bin/s from the attachment during transport or rotation.

The standard finish on the MFWB24 Wheelie Bin Lifter/Tipper is enamel painted over primed steel, Colour: Mandarin X14.