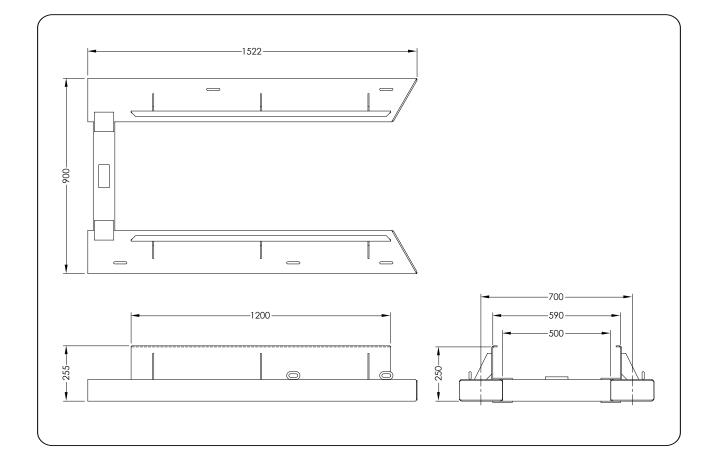

## SPECIFICATIONS:

- Working Load Limit(WLL): 500kg
- Load Centre: 600mm
- Unit Weight: 100kg
- Pocket Size: 185 x 85
- Pocket Centres: 700mm
- Horizontal C of G: 690mm
- Vertical C of G: -20mm

Australia Wide Sales & Service sales@materialshandling.com.au | www.materialshandling.com.au | 1300 25 84 07