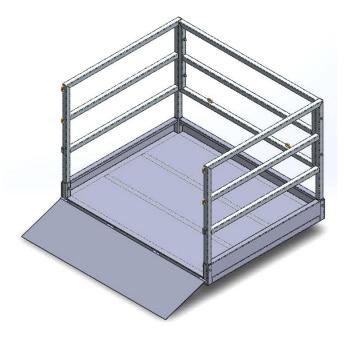

## FORKLIFT GOODS CAGE MFGC15 SPECIFICATIONS

(Safety chains are not shown)

The type MFGC15 Forklift Goods Cage has been designed as a storage and transport Cage suitable for furniture and white goods. A hinged ramp is standard allowing furniture trolleys access into the Cage. Locking the ramp in the vertical position and attaching the 2 safety chains across the front secures goods inside the Cage. This cage is manufactured strictly in accordance with Australian Standard AS 2359.1. The standard finish on the cage is painted enamel.

## SPECIFICATIONS:

Working Load Limit (WLL): 1500kg

Load Centre: 600mm Unit Weight: 130kg Pocket Size: 185 x 85mm Pocket Centres: 800mm Horizontal C of G: 600mm

Vertical C of G: 300mm

CAGE INSIDE RAIL CLEARANCE 1410mm x 1155mm RAMP IN LOWERED POSITION RAMP ROTATION TO LOCKING CATCHES EACH SIDE x SAFETY CHAINS 1200 RAMP 'UP' POSITION