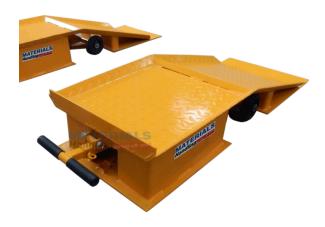

## TRUCK/FORKLIFT RAMP METR45 SPECIFICATIONS

The METR45 Truck/Forklift Service Ramps are designed to allow safe and quick service, repair and routine maintenance work on the undercarriage of vehicles.

## **FEATURES**:

- Service ramp suits use with trucks, cars and forklifts
- Easy and safe to use with a 700 mm incline and 500 mm of horizontal deck
- Safety flange prevents vehicle from driving off the deck
- Unique wheel mechanism raises and lowers for easy manoeuvrability