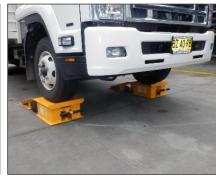

## TRUCK/FORKLIFT RAMP METR45 SPECIFICATIONS

The METR45 Truck/Forklift Service Ramps are designed to allow safe and quick service, repair and routine maintenance work on the undercarriage of vehicles.

## **FEATURES**:

- Service ramp suits use with trucks, cars and forklifts
- Easy and safe to use with a 700 mm incline and 500 mm of horizontal deck
- Safety flange prevents vehicle from driving off the deck
- Unique wheel mechanism raises and lowers for easy manoeuvrability