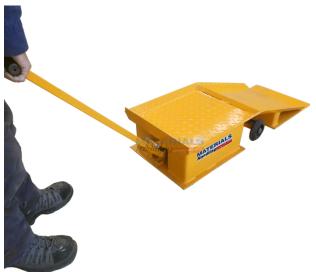

## **FEATURES**:

- Service ramp suits use with trucks, cars and forklifts
- Easy and safe to use with a 700 mm incline and 500 mm of horizontal deck
- Safety flange prevents vehicle from driving off the deck
- Unique wheel mechanism raises and lowers for easy manoeuvrability