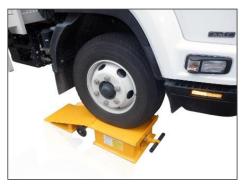

## TRUCK/FORKLIFT RAMP METR45 SPECIFICATIONS

The METR45 Truck/Forklift Service Ramps are designed to allow safe and quick service, repair and routine maintenance work on the undercarriage of vehicles.

## **FEATURES**:

- Service ramp suits use with trucks, cars and forklifts
- Easy and safe to use with a 700 mm incline and 500 mm of horizontal deck
- Safety flange prevents vehicle from driving off the deck
- Unique wheel mechanism raises and lowers for easy manoeuvrability