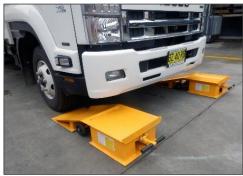

## TRUCK/FORKLIFT RAMP METR45 SPECIFICATIONS

The METR45 Truck/Forklift Service Ramps are designed to allow safe and quick service, repair and routine maintenance work on the undercarriage of vehicles.

## **FEATURES**:

- Service ramp suits use with trucks, cars and forklifts
- Easy and safe to use with a 700 mm incline and 500 mm of horizontal deck
- Safety flange prevents vehicle from driving off the deck
- Unique wheel mechanism raises and lowers for easy manoeuvrability