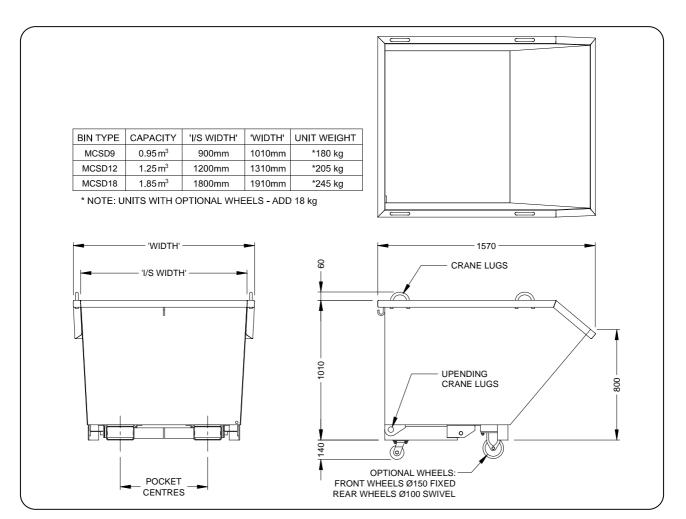

## SPECIFICATIONS:

- Safe Working Load 1500 kg
- Unit Weight refer Table
- Volume Capacity refer Table
- Pocket size 185 x 75 mm
- MCSD9 Pocket Centres 340 mm
- MCSD12 & 18 Pocket Centres 630 mm

MATERIALS Handling Working with ease-

- HCG 550 mm
- VCG 340 mm
- Wheels Optional
- Drain Valve & Strainer Optional

Australia Wide Sales & Service sales@materialshandling.com.au | www.materialshandling.com.au | 1300 25 84 07

(Type MCSD12 standard model shown)