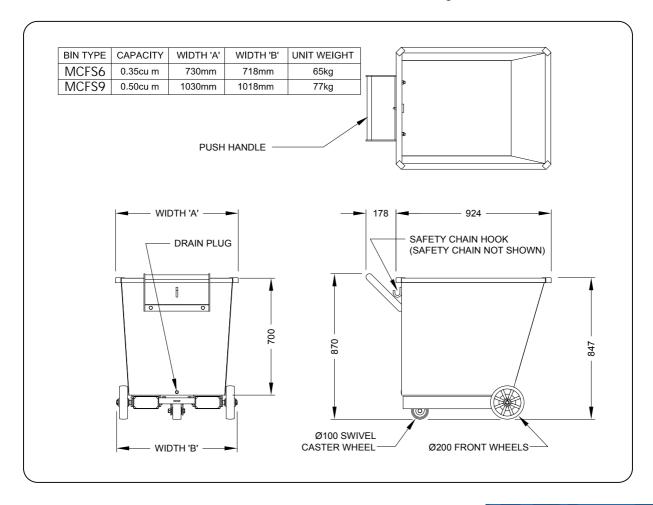

## Type MCFS6 and MCFS9 Tipping Fork Skip Bins

The light weight and cost effective Tipping Fork Skip Bins (type MCFS6 and MCFS9) have been manufactured from 2mm plate and are suitable for goods or waste transport and storage. Fitted with a Forklift carriage and safety chain, two front wheels, a rear swivel wheel and push handle, these Bins are designed for manual push over.

## SPECIFICATIONS:

- Pocket size 140 x 65mm
- MCFS6 Pocket Centres 367mm
- MCFS9 Pocket Centres 667mm
- Safe Working Load 350kg
- Unit Weight refer Table
- Volume Capacity refer Table
- HCG 350mm
- VCG 220mm
- Drain Plug fitted standard