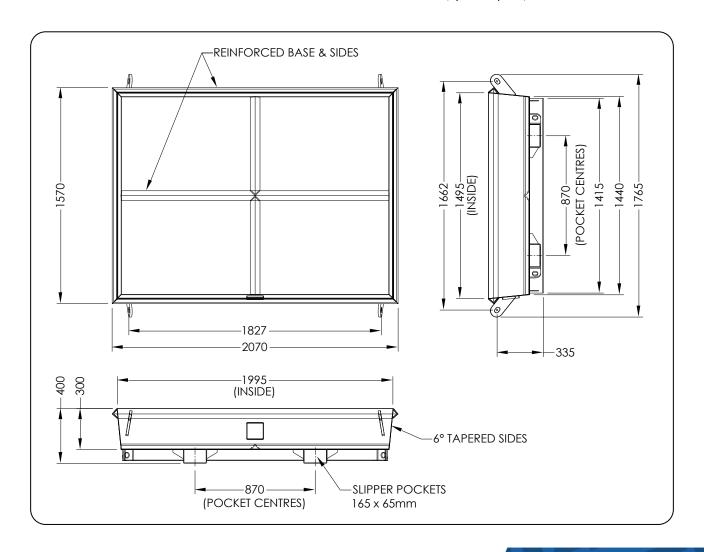

The Tray is fitted with Fork Pockets and Crane Lugs and is manufactured with tapered sides. The overall size of the Tray is  $2070 \times 1570 \times 400$ mm.

The standard finish on the Tray is enamel painted.

## SPECIFICATIONS:

• Working Load Limit: 1500kg

Unit Weight: 215kgHCG: 785mm

• Capacity: 0.85 cubic metres