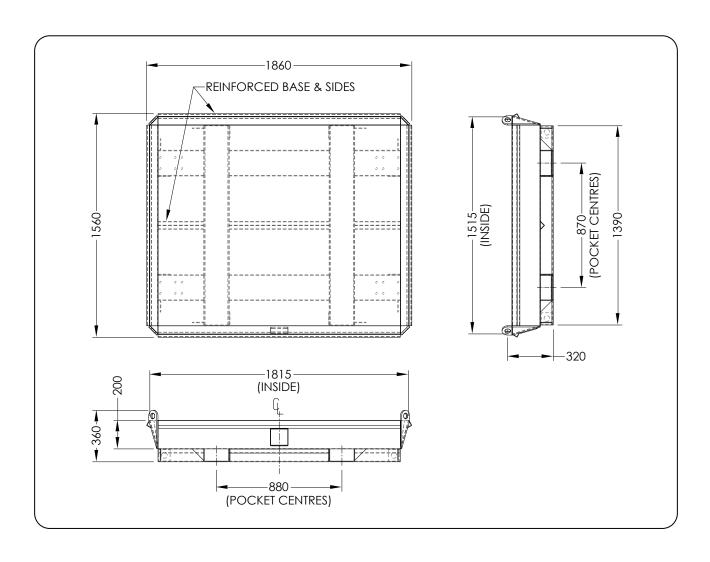

## CONCRETE COLLECTION TRAY MCC110 SPECIFICATIONS

The type MCC110 Concrete Collection Tray has been designed to limit environmental damage wherever a concrete pump is being used on site. This low profile tray fits under the concrete pump to collect spillage washout water and concrete waste. The Tray is fitted with Fork Pockets and Crane Lugs and is manufactured with tapered sides. The overall size of the Tray is 1860 mm x 1560 mm x 360 mm.