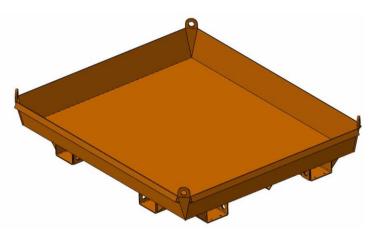

## CONCRETE COLLECTION TRAY MCC110 SPECIFICATIONS

The type MCC110 Concrete Collection Tray has been designed to limit environmental damage wherever a concrete pump is being used on site. This low profile tray fits under the concrete pump to collect spillage washout water and concrete waste. The Tray is fitted with Fork Pockets and Crane Lugs and is manufactured with tapered sides. The overall size of the Tray is 1860 mm x 1560 mm x 360 mm.