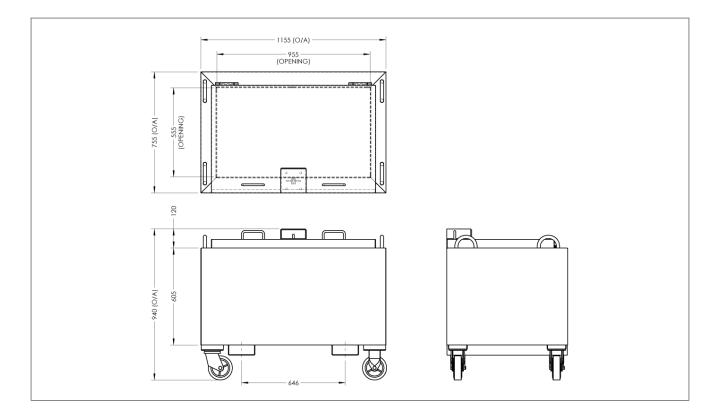

## SITE TOOL BOX MBJL6 SPECIFICATIONS

The MBJL6 Site Tool Box is designed as a secure storage solution on work sites that can be transported by overhead crane and forklift.

## FEATURES:

- Heavy duty, weatherproof construction
- Fitted with crane lugs and fork pockets for easy relocation
- Tamper proof, lockable door provides security against theft
- Designed and certifed in accordance with Australian Standards
- Wheels fitted (removable)
- Enamel paint finish