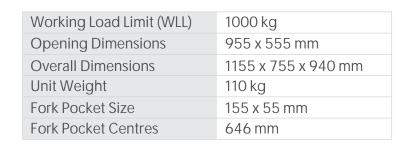

## SITE TOOL BOX MBJL6 SPECIFICATIONS

The MBJL6 Site Tool Box is designed as a secure storage solution on work sites that can be transported by overhead crane and forklift.

## FEATURES:

- Heavy duty, weatherproof construction
- Fitted with crane lugs and fork pockets for easy relocation
- Tamper proof, lockable door provides security against theft
- Designed and certifed in accordance with Australian Standards
- Wheels fitted (removable)
- Enamel paint finish