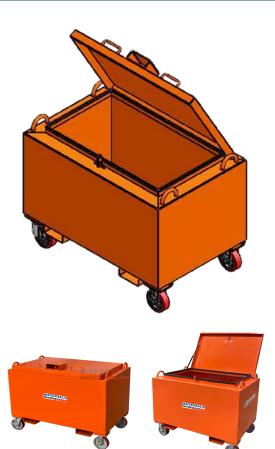

## SITE TOOL BOX MBJL6 SPECIFICATIONS

The MBJL6 Site Tool Box is designed as a secure storage solution on work sites that can be transported by overhead crane and forklift.

## FEATURES:

- Heavy duty, weatherproof construction
- Fitted with crane lugs and fork pockets for easy relocation
- Tamper proof, lockable door provides security against theft
- Designed and certifed in accordance with Australian Standards
- Wheels fitted (removable)
- Enamel paint finish