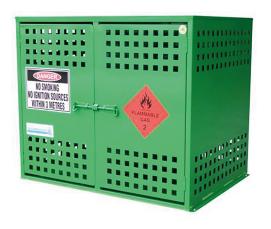

#### **Additional Features**

- Appropriate warning and safety signage that complies with AS 1216 and AS 1319.
- Empty lift only.
- Compact design specifically suited for the storage of LPG forklift gas cylinders.
- Manufactured in Australia.

### **Additional Features**

- Empty lift only.
- Appropriate warning and safety signage that complies with AS 1216 and AS 1319.
- Suitable for the storage of Class 2.1 Flammable Gas.
- Compact design specifically suited for the storage of 9kg LPG cylinders.

NO SMOKING NO IGNITION SOURCES WITHIN 3 METRES