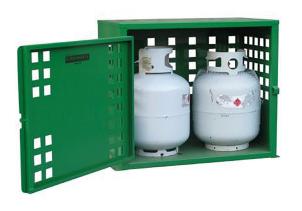

### 2 x 9kg bottles - LPG Bottle Store

| Dimensions                 |       |     |         |  |  |  |
|----------------------------|-------|-----|---------|--|--|--|
|                            | H W D |     |         |  |  |  |
| External                   | 620   | 777 | 433     |  |  |  |
| Internal                   | 555   | 650 | 375     |  |  |  |
| Weight                     |       |     | 19.5 kg |  |  |  |
| Complies With AS 4332:2004 |       |     |         |  |  |  |
| Maximum Capacity           |       |     |         |  |  |  |
| 2 x P size LPG Cylinders   |       |     |         |  |  |  |