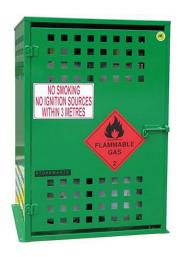

NO SMOKING NO IGNITION SOURCES WITHIN 3 METRES

### **Additional Features**

- Empty lift only.
- Appropriate warning and safety signage that complies with AS 1216 and AS 1319.
- Suitable for the storage of Class 2.1 Flammable Gas.
- Compact design specifically suited for the storage of 9kg LPG cylinders.