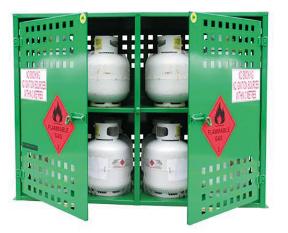

# 4 Cylinder - Forklift LPG Bottle Store

| Dimensions                 |                |     |           |  |  |
|----------------------------|----------------|-----|-----------|--|--|
| H W D                      |                |     |           |  |  |
| External                   | 1005           | 755 | 785       |  |  |
| Internal                   | 885            | 684 | 720       |  |  |
| Weight                     | Weight 65.0 kg |     |           |  |  |
| Complies With AS 4332:2004 |                |     | 4332:2004 |  |  |
| Maximum Capacity           |                |     |           |  |  |
| 4 x T size LPG Cylinders   |                |     |           |  |  |