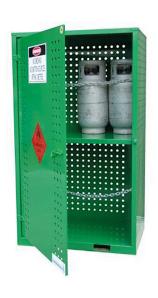

### SGQA04

# 4 x 9k

| Dimensions               |                            |     |     |
|--------------------------|----------------------------|-----|-----|
|                          | Н                          | W   | D   |
| External                 | 1191                       | 777 | 433 |
| Internal                 | 552 (upper)                | 650 | 375 |
| memai                    | 552 (lower)                | 030 |     |
| Storage Le               | evels                      |     | 2   |
| Weight                   | Weight 48.0 kg             |     |     |
| Complies                 | Complies With AS 4332:2004 |     |     |
| Maximum Capacity         |                            |     |     |
| 4 x P size LPG Cylinders |                            |     |     |