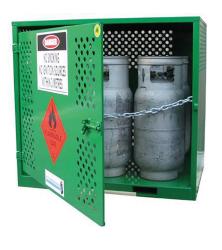

### MGF02

### 2 Cylinder - Forklift LPG Bottle Store

| Dimensions                 |       |     |         |  |  |  |
|----------------------------|-------|-----|---------|--|--|--|
|                            | H W D |     |         |  |  |  |
| External                   | 1005  | 755 | 486     |  |  |  |
| Internal                   | 885   | 684 | 420     |  |  |  |
| Weight                     |       |     | 35.0 kg |  |  |  |
| Complies With AS 4332:2004 |       |     |         |  |  |  |
| Maximum Capacity           |       |     |         |  |  |  |
| 2 x T size LPG Cylinders   |       |     |         |  |  |  |