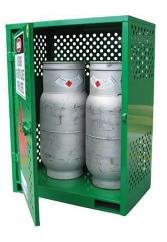

### MGF02

### 2 Cylinder - Forklift LPG Bottle Store

| Dimensions                 |       |     |         |  |  |  |
|----------------------------|-------|-----|---------|--|--|--|
|                            | H W D |     |         |  |  |  |
| External                   | 1005  | 755 | 486     |  |  |  |
| Internal                   | 885   | 684 | 420     |  |  |  |
| Weight                     |       |     | 35.0 kg |  |  |  |
| Complies With AS 4332:2004 |       |     |         |  |  |  |
| Maximum Capacity           |       |     |         |  |  |  |
| 2 x T size LPG Cylinders   |       |     |         |  |  |  |