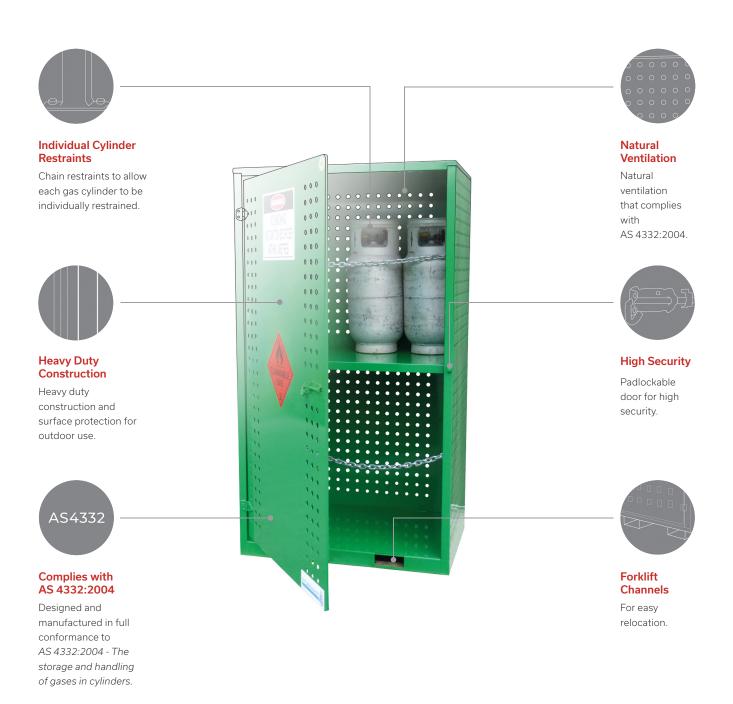

# **Forklift Gas Cylinder Stores**

#### **Additional Features**

- Appropriate warning and safety signage that complies with AS 1216 and AS 1319.
- Empty lift only.
- Compact design specifically suited for the storage of LPG forklift gas cylinders.
- Manufactured in Australia.

### MGF02

### 2 Cylinder - Forklift LPG Bottle Store

| Dimensions                 |       |     |         |  |  |  |
|----------------------------|-------|-----|---------|--|--|--|
|                            | H W D |     |         |  |  |  |
| External                   | 1005  | 755 | 486     |  |  |  |
| Internal                   | 885   | 684 | 420     |  |  |  |
| Weight                     |       |     | 35.0 kg |  |  |  |
| Complies With AS 4332:2004 |       |     |         |  |  |  |
| Maximum Capacity           |       |     |         |  |  |  |
| 2 x T size LPG Cylinders   |       |     |         |  |  |  |