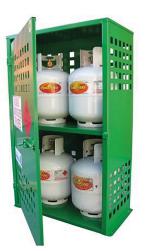

# 4 Cylinder - Forklift LPG Bottle Store

| Dimensions                 |                |     |           |  |  |
|----------------------------|----------------|-----|-----------|--|--|
| H W D                      |                |     |           |  |  |
| External                   | 1005           | 755 | 785       |  |  |
| Internal                   | 885            | 684 | 720       |  |  |
| Weight                     | Weight 65.0 kg |     |           |  |  |
| Complies With AS 4332:2004 |                |     | 4332:2004 |  |  |
| Maximum Capacity           |                |     |           |  |  |
| 4 x T size LPG Cylinders   |                |     |           |  |  |

### MGF06