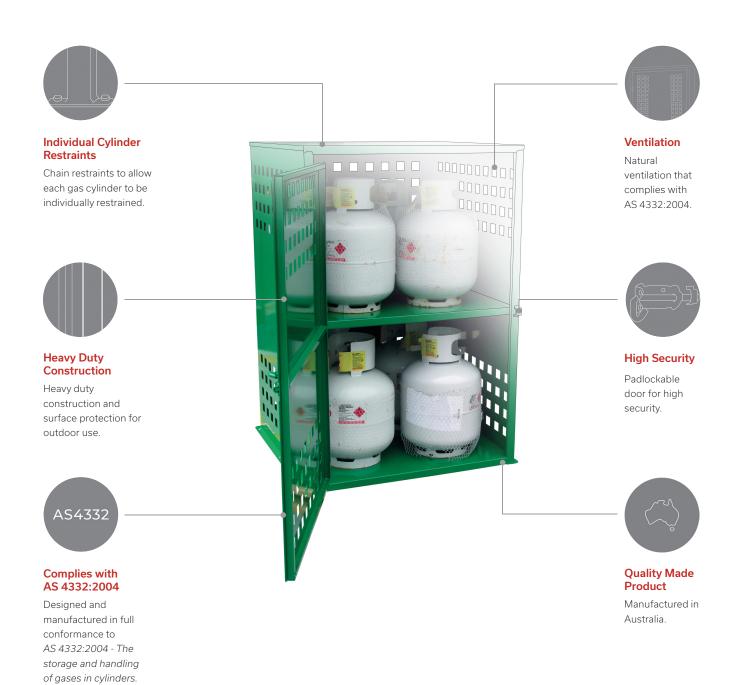

#### **Additional Features**

- Appropriate warning and safety signage that complies with AS 1216 and AS 1319.
- Empty lift only.
- Compact design specifically suited for the storage of LPG forklift gas cylinders.
- Manufactured in Australia.

### **Additional Features**

- Empty lift only.
- Appropriate warning and safety signage that complies with AS 1216 and AS 1319.
- Suitable for the storage of Class 2.1 Flammable Gas.
- Compact design specifically suited for the storage of 9kg LPG cylinders.