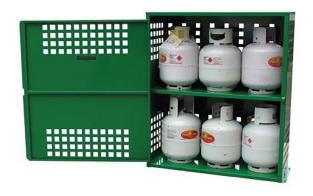

### 6 x 9kg bottles - LPG Bottle Store

| Dimensions               |             |      |           |  |  |
|--------------------------|-------------|------|-----------|--|--|
| H W D                    |             |      |           |  |  |
| External                 | 1191        | 1086 | 433       |  |  |
| Internal                 | 552 (upper) | 067  | 375       |  |  |
| internar                 | 552 (lower) | 967  |           |  |  |
| Storage Le               | vels        |      | 2         |  |  |
| Weight 63.0 kg           |             |      |           |  |  |
| Complies V               | Vith        | AS.  | 4332:2004 |  |  |
| Maximum Capacity         |             |      |           |  |  |
| 6 x P size LPG Cylinders |             |      |           |  |  |

### SGQA08

| Dimensions               |                            |     |     |
|--------------------------|----------------------------|-----|-----|
|                          | Н                          | W   | D   |
| External                 | 1191                       | 777 | 754 |
| Internal                 | 552 (upper)                | 650 | 695 |
| internal                 | 552 (lower)                | 030 | 033 |
| Storage Le               | vels                       |     | 2   |
| Weight                   | Weight 67.0 kg             |     |     |
| Complies V               | Complies With AS 4332:2004 |     |     |
| Maximum Capacity         |                            |     |     |
| 8 x P size LPG Cylinders |                            |     |     |