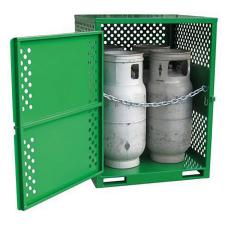

### MGF02

### 2 Cylinder - Forklift LPG Bottle Store

| Dimensions                 |       |     |         |  |  |  |
|----------------------------|-------|-----|---------|--|--|--|
|                            | H W D |     |         |  |  |  |
| External                   | 1005  | 755 | 486     |  |  |  |
| Internal                   | 885   | 684 | 420     |  |  |  |
| Weight                     |       |     | 35.0 kg |  |  |  |
| Complies With AS 4332:2004 |       |     |         |  |  |  |
| Maximum Capacity           |       |     |         |  |  |  |
| 2 x T size LPG Cylinders   |       |     |         |  |  |  |