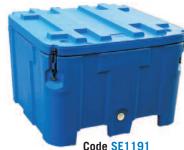

#### A fresh approach to food transport and storage.

The range of insulated bins is ideal for preserving freshness in seafood, meat, vegetables, fruit and poultry. They are double walled and insulated with 50mm polyurethane foam, with the lids secured by four rubber straps. They have lid seals, a drain plug, concealed handles and hinged lids are an option (standard on the 75 & 130litre units).

Code SE1192R

Code SE1224

Bins with suffix "R" can be rotated by forklift SE1191A, 764R, 1206R & 1192R are 4 way forklift access. Tray included in SE936C.

\* Has a lift off lid # Has a hinged lid

| ı | Code    | Capacity litres | External I x w x h   |
|---|---------|-----------------|----------------------|
| ı | SE936C  | 75              | 900 x 550 x 380      |
| ı | SE0938  | Optional Tray   | for 75 and 130 litre |
| ı | SE1140C | 130             | 900 x 550 x 550      |
| ı | SE947*  | 250             | 1260 x 690 x 695     |
| ı | SE947H# | 250             | 1260 x 690 x 695     |
| ı | SE1191  | 500             | 1170 x 1140 x 820    |
| ı | SE764R  | 750             | 1170 x 1140 x 980    |
| ı | SE1206R | 1000            | 1457 x 1170 x 1000   |
| ı | SE1192R | 1000            | 1740 x 1040 x 1090   |
| ı | SE1224  | 1700            | 2250 x 1140 x 1060   |