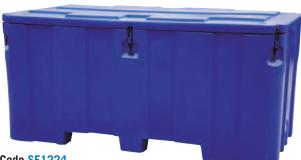

Code SE1192R

Code SE1224

Bins with suffix "R" can be rotated by forklift SE1191A, 764R, 1206R & 1192R are 4 way forklift access. Tray included in SE936C.

\* Has a lift off lid # Has a hinged lid

| ı | Code    | Capacity litres | External I x w x h   |
|---|---------|-----------------|----------------------|
| ı | SE936C  | 75              | 900 x 550 x 380      |
| ı | SE0938  | Optional Tray   | for 75 and 130 litre |
| ı | SE1140C | 130             | 900 x 550 x 550      |
| ı | SE947*  | 250             | 1260 x 690 x 695     |
| ı | SE947H# | 250             | 1260 x 690 x 695     |
| ı | SE1191  | 500             | 1170 x 1140 x 820    |
| ı | SE764R  | 750             | 1170 x 1140 x 980    |
| ı | SE1206R | 1000            | 1457 x 1170 x 1000   |
| ı | SE1192R | 1000            | 1740 x 1040 x 1090   |
| ı | SE1224  | 1700            | 2250 x 1140 x 1060   |