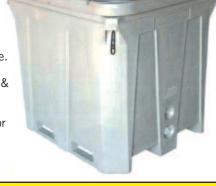

### Insulated Food Bin

The double wall construction, UV stabilization & polyurethane insulation ensures long life, faster cooling & fresher produce. The four corner latches provide secure fastening & easy access. They are pallet truck & forklift compatible & are ideal for transport & storage of, food, produce, fish etc. Colour grey.

| Code   | Volume    | External         | Internal Height with lid |
|--------|-----------|------------------|--------------------------|
| SX2501 | 700litre  | 1220x1090x915mm  | 1055x965x710mm 965mm     |
| SX3201 | 835litre  | 1220x1090x1035mm | 1055x965x810mm 1085mm    |
| SX3503 | 1000litre | 1220x1090x1190mm | 1060x930x1000mm 1245mm   |