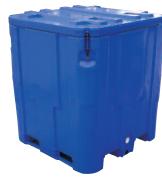

### Insulated Food Bin

The double wall construction, UV stabilization & polyurethane insulation ensures long life, faster cooling & fresher produce. The four corner latches provide secure fastening & easy access. They are pallet truck & forklift compatible & are ideal for transport & storage of, food, produce, fish etc. Colour grey.

| Code   | Volume    | External         | Internal Height with lid |
|--------|-----------|------------------|--------------------------|
| SX2501 | 700litre  | 1220x1090x915mm  | 1055x965x710mm 965mm     |
| SX3201 | 835litre  | 1220x1090x1035mm | 1055x965x810mm 1085mm    |
| SX3503 | 1000litre | 1220x1090x1190mm | 1060x930x1000mm 1245mm   |