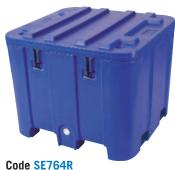

Code SE1192R

Code SE1224

Bins with suffix "R" can be rotated by forklift SE1191A, 764R, 1206R & 1192R are 4 way forklift access. Tray included in SE936C.

\* Has a lift off lid # Has a hinged lid

| ı | Code    | Capacity litres | External I x w x h   |
|---|---------|-----------------|----------------------|
| ı | SE936C  | 75              | 900 x 550 x 380      |
| ı | SE0938  | Optional Tray   | for 75 and 130 litre |
| ı | SE1140C | 130             | 900 x 550 x 550      |
| ı | SE947*  | 250             | 1260 x 690 x 695     |
| ı | SE947H# | 250             | 1260 x 690 x 695     |
| ı | SE1191  | 500             | 1170 x 1140 x 820    |
| ı | SE764R  | 750             | 1170 x 1140 x 980    |
| ı | SE1206R | 1000            | 1457 x 1170 x 1000   |
| ı | SE1192R | 1000            | 1740 x 1040 x 1090   |
| ı | SE1224  | 1700            | 2250 x 1140 x 1060   |