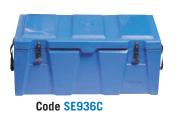

#### A fresh approach to food transport and storage.

The range of insulated bins is ideal for preserving freshness in seafood, meat, vegetables, fruit and poultry. They are double walled and insulated with 50mm polyurethane foam, with the lids secured by four rubber straps. They have lid seals, a drain plug, concealed handles and hinged lids are an option (standard on the 75 & 130litre units).

Code SE1192R

Code SE1224

Bins with suffix "R" can be rotated by forklift SE1191A, 764R, 1206R & 1192R are 4 way forklift access. Tray included in SE936C.

\* Has a lift off lid # Has a hinged lid

| ı | Code    | Capacity litres | External I x w x h   |
|---|---------|-----------------|----------------------|
| ı | SE936C  | 75              | 900 x 550 x 380      |
| ı | SE0938  | Optional Tray   | for 75 and 130 litre |
| ı | SE1140C | 130             | 900 x 550 x 550      |
| ı | SE947*  | 250             | 1260 x 690 x 695     |
| ı | SE947H# | 250             | 1260 x 690 x 695     |
| ı | SE1191  | 500             | 1170 x 1140 x 820    |
| ı | SE764R  | 750             | 1170 x 1140 x 980    |
| ı | SE1206R | 1000            | 1457 x 1170 x 1000   |
| ı | SE1192R | 1000            | 1740 x 1040 x 1090   |
| ı | SE1224  | 1700            | 2250 x 1140 x 1060   |