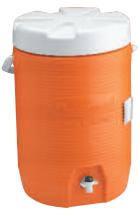

## Insulated Cold Beverage **Containers**

Ideal for outdoor worksites & staff kitchens. Keeps beverages cold for hours. Made from durable polyethylene material for crack-resistance and long life. The dispenser tap is recessed and it has convenient carry handles.

| Code   | Litres | Description                  |
|--------|--------|------------------------------|
| M16130 | 11.4   | Insulated Beverage Container |
| M16850 | 18.9   | Insulated Beverage Container |
| M16100 | 37.8   | Insulated Beverage Container |