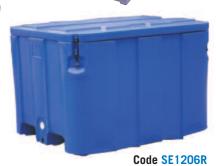

Code SE1192R

Code SE1224

Bins with suffix "R" can be rotated by forklift SE1191A, 764R, 1206R & 1192R are 4 way forklift access. Tray included in SE936C.

\* Has a lift off lid # Has a hinged lid

| ı | Code    | Capacity litres | External I x w x h   |
|---|---------|-----------------|----------------------|
| ı | SE936C  | 75              | 900 x 550 x 380      |
| ı | SE0938  | Optional Tray   | for 75 and 130 litre |
| ı | SE1140C | 130             | 900 x 550 x 550      |
| ı | SE947*  | 250             | 1260 x 690 x 695     |
| ı | SE947H# | 250             | 1260 x 690 x 695     |
| ı | SE1191  | 500             | 1170 x 1140 x 820    |
| ı | SE764R  | 750             | 1170 x 1140 x 980    |
| ı | SE1206R | 1000            | 1457 x 1170 x 1000   |
| ı | SE1192R | 1000            | 1740 x 1040 x 1090   |
| ı | SE1224  | 1700            | 2250 x 1140 x 1060   |