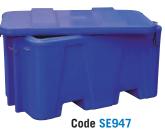

#### A fresh approach to food transport and storage.

The range of insulated bins is ideal for preserving freshness in seafood, meat, vegetables, fruit and poultry. They are double walled and insulated with 50mm polyurethane foam, with the lids secured by four rubber straps. They have lid seals, a drain plug, concealed handles and hinged lids are an option (standard on the 75 & 130litre units).

Code SE1192R

Code SE1224

Bins with suffix "R" can be rotated by forklift SE1191A, 764R, 1206R & 1192R are 4 way forklift access. Tray included in SE936C.

\* Has a lift off lid # Has a hinged lid

| ı | Code    | Capacity litres | External I x w x h   |
|---|---------|-----------------|----------------------|
| ı | SE936C  | 75              | 900 x 550 x 380      |
| ı | SE0938  | Optional Tray   | for 75 and 130 litre |
| ı | SE1140C | 130             | 900 x 550 x 550      |
| ı | SE947*  | 250             | 1260 x 690 x 695     |
| ı | SE947H# | 250             | 1260 x 690 x 695     |
| ı | SE1191  | 500             | 1170 x 1140 x 820    |
| ı | SE764R  | 750             | 1170 x 1140 x 980    |
| ı | SE1206R | 1000            | 1457 x 1170 x 1000   |
| ı | SE1192R | 1000            | 1740 x 1040 x 1090   |
| ı | SE1224  | 1700            | 2250 x 1140 x 1060   |