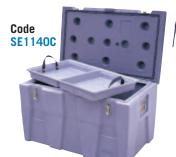

#### A fresh approach to food transport and storage.

The range of insulated bins is ideal for preserving freshness in seafood, meat, vegetables, fruit and poultry. They are double walled and insulated with 50mm polyurethane foam, with the lids secured by four rubber straps. They have lid seals, a drain plug, concealed handles and hinged lids are an option (standard on the 75 & 130litre units).

Code SE1192R

Code SE1224

Bins with suffix "R" can be rotated by forklift SE1191A, 764R, 1206R & 1192R are 4 way forklift access. Tray included in SE936C.

\* Has a lift off lid # Has a hinged lid

| ı | Code    | Capacity litres | External I x w x h   |
|---|---------|-----------------|----------------------|
| ı | SE936C  | 75              | 900 x 550 x 380      |
| ı | SE0938  | Optional Tray   | for 75 and 130 litre |
| ı | SE1140C | 130             | 900 x 550 x 550      |
| ı | SE947*  | 250             | 1260 x 690 x 695     |
| ı | SE947H# | 250             | 1260 x 690 x 695     |
| ı | SE1191  | 500             | 1170 x 1140 x 820    |
| ı | SE764R  | 750             | 1170 x 1140 x 980    |
| ı | SE1206R | 1000            | 1457 x 1170 x 1000   |
| ı | SE1192R | 1000            | 1740 x 1040 x 1090   |
| ı | SE1224  | 1700            | 2250 x 1140 x 1060   |