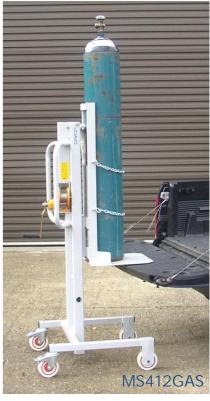

## S Model Gas Cylinder Lift Trolley:

MS412GAS Lift 1250 mm

Capacity - 150 kg 100 mm Swivel Castors

## Other Features:

Universal Gas Cylinder Cradle Handles - G Size, Industrial Gas Cylinders.

Fits most domestic LPG and Medical Gas Cylinders

Loads Cylinders to - Cylinder Storage Cages, Pallets, Welders and Vehicles