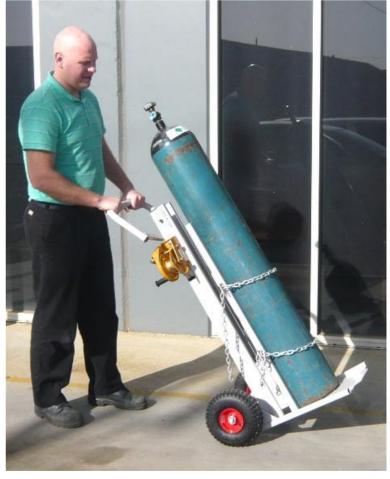

Each trolley is incredibly easy to use and they have been designed for any workplace. Removing the possibility of manual handling strains and injuries, Gas Lift Trolleys are back-saving and ergonomic.

## Other Features:

Universal Gas Cylinder Cradle Handles - G Size, Industrial Gas Cylinders.

Fits most domestic LPG and Medical Gas Cylinders

Loads Cylinders to - Cylinder Storage Cages, Pallets, Welders and Vehicles