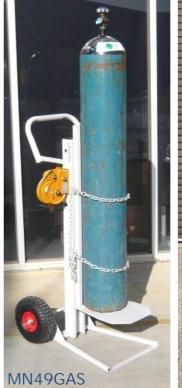

## N Model Gas Cylinder Lift Trolleys:

MN49GAS Lift 900 mm MN412GAS Lift 1200 mm

Capacity - 150 kg Manual Winch Lift Steel Powder Coat Finish 250 mm Pneumatic Wheels

## Other Features:

Universal Gas Cylinder Cradle Handles - G Size, Industrial Gas Cylinders.

Fits most domestic LPG and Medical Gas Cylinders

Loads Cylinders to - Cylinder Storage Cages, Pallets, Welders and Vehicles