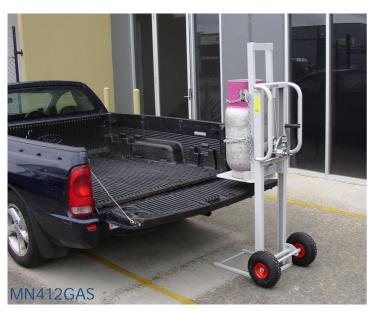

## N Model Gas Cylinder Lift Trolleys:

MN49GAS Lift 900 mm MN412GAS Lift 1200 mm

Capacity - 150 kg Manual Winch Lift Steel Powder Coat Finish 250 mm Pneumatic Wheels

## Other Features:

Universal Gas Cylinder Cradle Handles - G Size, Industrial Gas Cylinders.

Fits most domestic LPG and Medical Gas Cylinders

Loads Cylinders to - Cylinder Storage Cages, Pallets, Welders and Vehicles