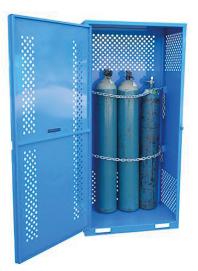

### Large - Gas Cylinder Store - Dual Sided Access

| Dimensions |                     |                     |                     |  |  |  |
|------------|---------------------|---------------------|---------------------|--|--|--|
|            | H W D               |                     |                     |  |  |  |
| External   | 2046                | 1250                | 990                 |  |  |  |
| Internal   | 1885                | 1130                | 2 x 405             |  |  |  |
| Weight     |                     |                     | 95.0 kg             |  |  |  |
| Complies \ | With                | AS                  | 4332:2004           |  |  |  |
|            | D Size - Industrial | E Size - Industrial | G Size - Industrial |  |  |  |
|            | 24                  | 10                  | 8                   |  |  |  |
| Maximum    | T Size - LPG        | R Size - LPG        | S Size - LPG        |  |  |  |
| Capacity   | 6                   | 6                   | 6                   |  |  |  |
|            | 90 Kg - LPG         | G Size - Acetylene  |                     |  |  |  |
|            | 0                   | 6                   |                     |  |  |  |

MATERIALS Handling working with ease

Large - Gas Cylinder Store - Dual Sided Access