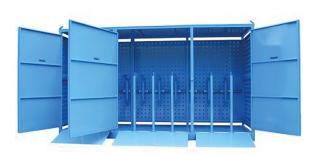

#### MG6SS

| XLarge - Gas Cylinder Store - Single Sided<br>Access |                     |                     |                     |  |  |
|------------------------------------------------------|---------------------|---------------------|---------------------|--|--|
|                                                      | Dime                | nsions              |                     |  |  |
|                                                      | Н                   | W                   | D                   |  |  |
| External                                             | 2046                | 1360                | 985                 |  |  |
| Internal                                             | 1857                | 1240                | 860                 |  |  |
| Weight                                               | Weight 295.0 kg     |                     |                     |  |  |
| Complies \                                           | With                | AS                  | 4332:2004           |  |  |
|                                                      | D Size - Industrial | E Size - Industrial | G Size - Industrial |  |  |
|                                                      | 28                  | 20                  | 12                  |  |  |
| Maximum                                              | T Size - LPG        | R Size - LPG        | S Size - LPG        |  |  |
| Capacity                                             | 6                   | 6                   | 6                   |  |  |
|                                                      | 90 Kg - LPG         | G Size - Acetylene  |                     |  |  |
|                                                      | 2                   | 8                   |                     |  |  |