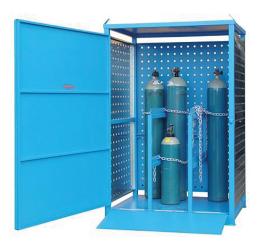

Large - Gas Cylinder Store - Single Sided

### Large - Gas Cylinder Store - Dual Sided Access

| Dimensions |                     |                     |                     |  |  |  |
|------------|---------------------|---------------------|---------------------|--|--|--|
|            | H W D               |                     |                     |  |  |  |
| External   | 2046                | 1250                | 990                 |  |  |  |
| Internal   | 1885                | 1130                | 2 x 405             |  |  |  |
| Weight     |                     |                     | 95.0 kg             |  |  |  |
| Complies \ | With                | AS                  | 4332:2004           |  |  |  |
|            | D Size - Industrial | E Size - Industrial | G Size - Industrial |  |  |  |
|            | 24                  | 10                  | 8                   |  |  |  |
| Maximum    | T Size - LPG        | R Size - LPG        | S Size - LPG        |  |  |  |
| Capacity   | 6                   | 6                   | 6                   |  |  |  |
|            | 90 Kg - LPG         | G Size - Acetylene  |                     |  |  |  |
|            | 0                   | 6                   |                     |  |  |  |