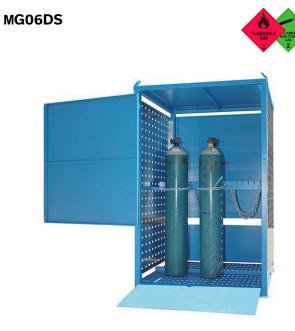

| MG04DS | Small - Gas                | Cylinder Sto        | ore - Dual Si       | ded Access          |
|--------|----------------------------|---------------------|---------------------|---------------------|
|        | Dimensions                 |                     |                     |                     |
|        |                            | Н                   | W                   | D                   |
|        | External                   | 2046                | 880                 | 1030                |
|        | Internal                   | 1885                | 760                 | 2 x 380             |
|        | Weight                     |                     |                     | 110.0 kg            |
|        | Complies With AS 4332:2004 |                     |                     |                     |
|        | Maximum<br>Capacity        | D Size - Industrial | E Size - Industrial | G Size - Industrial |
|        |                            | 16                  | 6                   | 6                   |
|        |                            | T Size - LPG        | R Size - LPG        | S Size - LPG        |
|        |                            | 4                   | 4                   | 4                   |
|        |                            | 90 Kg - LPG         | G Size - Acetylene  |                     |
|        |                            | 0                   | 4                   |                     |

| Dimensions                 |                     |                     |                     |  |  |  |
|----------------------------|---------------------|---------------------|---------------------|--|--|--|
|                            | Н                   | W                   | D                   |  |  |  |
| External                   | 2046                | 880                 | 1030                |  |  |  |
| Internal                   | 1885                | 760                 | 2 x 380             |  |  |  |
| Weight                     |                     | 110.0 kg            |                     |  |  |  |
| Complies With AS 4332:2004 |                     |                     |                     |  |  |  |
| Maximum<br>Capacity        | D Size - Industrial | E Size - Industrial | G Size - Industrial |  |  |  |
|                            | 16                  | 6                   | 6                   |  |  |  |
|                            | T Size - LPG        | R Size - LPG        | S Size - LPG        |  |  |  |
|                            | 4                   | 4                   | 4                   |  |  |  |
|                            | 90 Kg - LPG         | G Size - Acetylene  |                     |  |  |  |
|                            | 0                   | 4                   |                     |  |  |  |