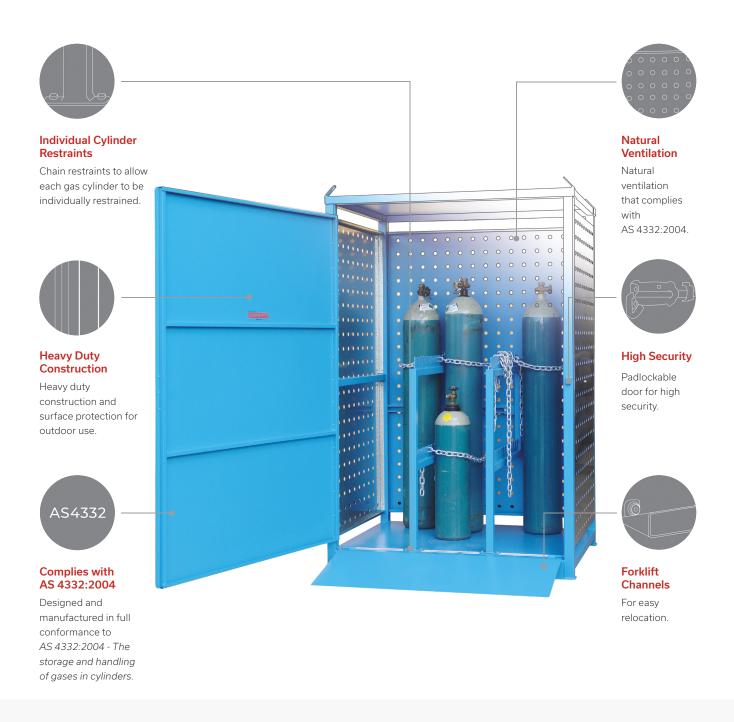

#### **Additional Features**

- Empty lift only.
- Appropriate warning and safety signage that complies with AS 1216 and AS 1319.
- Suitable for the storage of Class 2.1, 2.2 and 2.3 dangerous gases.
- Manufactured in Australia.