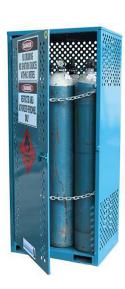

### **Industrial Gas Cylinder Stores**

#### **Additional Features**

- Empty lift only.
- Appropriate warning and safety signage that complies with AS 1216 and AS 1319.
- Suitable for the storage of Class 2.1, 2.2 and 2.3 dangerous gases.
- Manufactured in Australia.