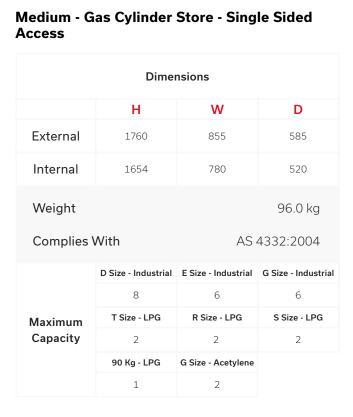

#### MG2SS

Access

| Dimensions |                     |                     |                     |  |  |  |  |
|------------|---------------------|---------------------|---------------------|--|--|--|--|
|            | H W D               |                     |                     |  |  |  |  |
| External   | 1905                | 855                 | 955                 |  |  |  |  |
| Internal   | 1798                | 780                 | 890                 |  |  |  |  |
| Weight     |                     |                     | 134.0 kg            |  |  |  |  |
| Complies   | With                | AS                  | 4332:2004           |  |  |  |  |
|            | D Size - Industrial | E Size - Industrial | G Size - Industrial |  |  |  |  |
|            | 20                  | 12                  | 9                   |  |  |  |  |
| Maximum    | T Size - LPG        | R Size - LPG        | S Size - LPG        |  |  |  |  |
| Capacity   | 4                   | 4                   | 4                   |  |  |  |  |
|            | 90 Kg - LPG         | G Size - Acetylene  |                     |  |  |  |  |
|            | 1                   | 4                   |                     |  |  |  |  |
|            |                     |                     |                     |  |  |  |  |