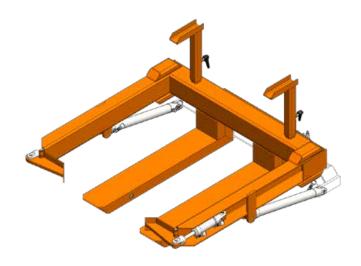

## FORWARD BIN TIPPER MFBTSM AND MFBTFH SPECIFICATIONS

The MFBT Hydraulic Forward Bulk Bin Tipper is designed for handling and emptying mega bins or similar bin types.

## **FEATURES**:

- Allows handling and tipping of mega bins and timber produce bins - full or empty
- Suits bins up to 1200 mm square, with a height range of 700-900 mm
- MFBTSM model includes a hydraulic sequence valve reducing the risk of dropping the bin as rotation only commences after bin is clamped
- MFBTFH model is best suited for fast and high-volume tipping
- · Wide clamp arms limit bin damage
- Slip-on attachment allows quick connection to a forklift
- Ideal for use in the fresh produce industry
- Enamel paint finish