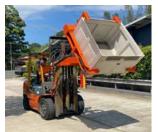

## FORWARD BIN TIPPER MFBTSM AND MFBTFH SPECIFICATIONS

The MFBT Hydraulic Forward Bulk Bin Tipper is designed for handling and emptying mega bins or similar bin types.

## **FEATURES**:

- Allows handling and tipping of mega bins and timber produce bins - full or empty
- Suits bins up to 1200 mm square, with a height range of 700-900 mm
- MFBTSM model includes a hydraulic sequence valve reducing the risk of dropping the bin as rotation only commences after bin is clamped
- MFBTFH model is best suited for fast and high-volume tipping
- · Wide clamp arms limit bin damage
- Slip-on attachment allows quick connection to a forklift
- Ideal for use in the fresh produce industry
- Enamel paint finish