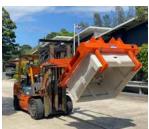

## FORWARD BIN TIPPER MFBTSM AND MFBTFH SPECIFICATIONS

The MFBT Hydraulic Forward Bulk Bin Tipper is designed for handling and emptying mega bins or similar bin types.

## **FEATURES**:

- Allows handling and tipping of mega bins and timber produce bins - full or empty
- Suits bins up to 1200 mm square, with a height range of 700-900 mm
- MFBTSM model includes a hydraulic sequence valve reducing the risk of dropping the bin as rotation only commences after bin is clamped
- MFBTFH model is best suited for fast and high-volume tipping
- · Wide clamp arms limit bin damage
- Slip-on attachment allows quick connection to a forklift
- Ideal for use in the fresh produce industry
- Enamel paint finish