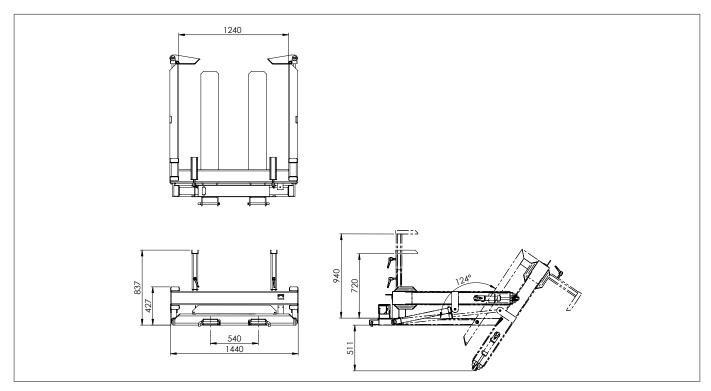

## SPECIFICATIONS:

| Working Load Limit (WLL) | 1000 kg     |
|--------------------------|-------------|
| Rotation Angle           | 124°        |
| Unit Weight              | 350 kg      |
| Fork Pocket Size         | 155 x 55 mm |
| Fork Pocket Centres      | 540 mm      |