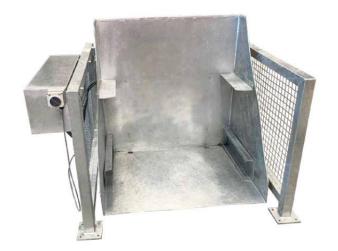

## FLOOR MOUNT BOX TIPPER MFMBT1 SPECIFICATIONS

Customise to suit application or bin type (on request)

Optional Stainless inserts (on request)

The MFMBT1 Floor Mount Box Tipper is designed to allow the effortless tipping of nally bins, chep boxes or wheelie bins.

- Allows for 130 degree rotation of almost any bin
- Suitable for forklift or hand pallet jack bin loading
- Operated by hydraulic lever control
- Hydraulic power pack fitted 240 V, 2.2 kw
- Supplied with side safety barriers
- Bin retainer fitted standard to suit mega bins
- Wheel guide fitted standard to retain 80/120/240 L wheelie bins
- Can be customised to suit any application or bin type upon request
- Tipping height approx. 900 mm above floor
- 42 second cycle from ground to full tip to back to ground
- Available in model with stainless back insert
- Available as a fork carriage model on request
- Zinc finish

## Specifications:

| Working Load Limit (WLL)      | 1000 kg               |
|-------------------------------|-----------------------|
| Rotation                      | 130°                  |
| Dimensions                    | 1910 x 1555 x 1400 mm |
| Dimensions (at full rotation) | 1910 x 2185 x 2610 mm |
| Unit Weight                   | 500 kg approx.*       |
| Fork Pocket Size              | 185 x 60 mm           |
| Fork Pockets Centres          | 900mm                 |