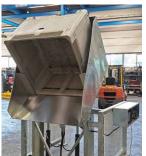

## FLOOR MOUNT BOX TIPPER MFMBT1 SPECIFICATIONS

Customise to suit application or bin type (on request)

Optional Stainless inserts (on request)

The MFMBT1 Floor Mount Box Tipper is designed to allow the effortless tipping of nally bins, chep boxes or wheelie bins.

- Allows for 130 degree rotation of almost any bin
- Suitable for forklift or hand pallet jack bin loading
- Operated by hydraulic lever control
- Hydraulic power pack fitted 240 V, 2.2 kw
- Supplied with side safety barriers
- Bin retainer fitted standard to suit mega bins
- Wheel guide fitted standard to retain 80/120/240 L wheelie bins
- Can be customised to suit any application or bin type upon request
- Tipping height approx. 900 mm above floor
- 42 second cycle from ground to full tip to back to ground
- Available in model with stainless back insert
- Available as a fork carriage model on request
- Zinc finish