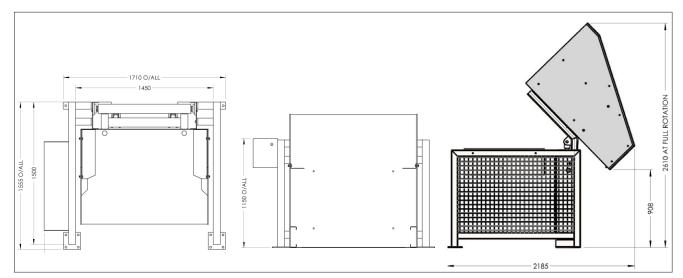

## Specifications:

| Working Load Limit (WLL)      | 1000 kg               |
|-------------------------------|-----------------------|
| Rotation                      | 130°                  |
| Dimensions                    | 1910 x 1555 x 1400 mm |
| Dimensions (at full rotation) | 1910 x 2185 x 2610 mm |
| Unit Weight                   | 500 kg approx.*       |
| Fork Pocket Size              | 185 x 60 mm           |
| Fork Pockets Centres          | 900mm                 |