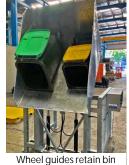

- Allows for 130 degree rotation of almost any bin
- Suitable for forklift or hand pallet jack bin loading
- Operated by hydraulic lever control
- Hydraulic power pack fitted 240 V, 2.2 kw
- Supplied with side safety barriers
- Bin retainer fitted standard to suit mega bins
- Wheel guide fitted standard to retain 80/120/240 L wheelie bins
- Can be customised to suit any application or bin type upon request
- Tipping height approx. 900 mm above floor
- 42 second cycle from ground to full tip to back to ground
- Available in model with stainless back insert
- Available as a fork carriage model on request
- Zinc finish