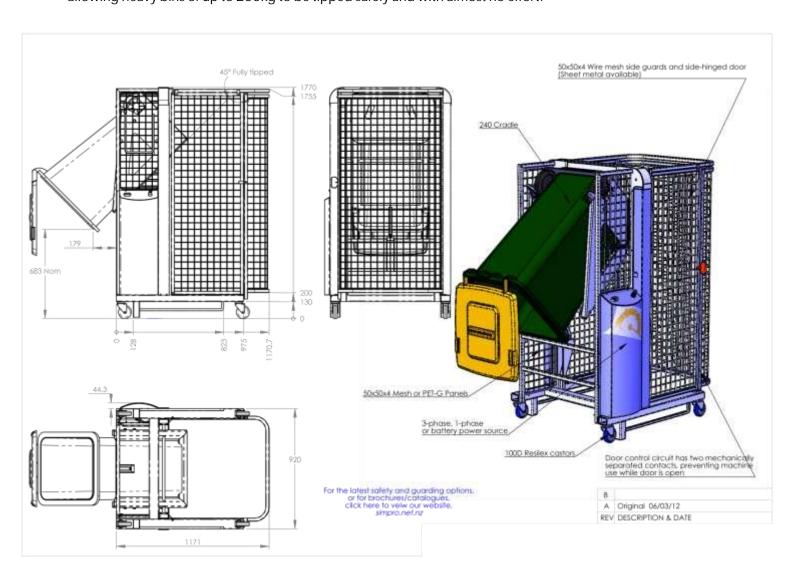

## DOCKMASTER WHEELIE BIN TIPPER SPECIFICATIONS

Based on the rugged, proven design of our DumpMaster range, the DockMaster Wheelie Bin Tipper features the same safety and ergonomic benefits. With a 250 kg capacity, its is a specialised variant for emptying heavy bins at raised loading docks and platforms.

Support feet and bracing

Unique tipping action ensures bin is tipped as low as possible

> Support feet and bracing prevent machine falling off the dock.

- The Dockmaster is designed expressly for the application of tipping wheelie bins and drums off a dock into a skip or other bin.
- The unique tipping mechanism ensures that the bins are tipped as low as possible to the ground, at 700 mm to the lip.
- The Dockmaster has support feet and bracing next to the wheels will save the machine should it be pushed over the edge of the dock.
- The Dockmaster has similar rugged construction to the Dumpmaster Standard Series, and has the same well-proven power-pack, ram and chain system, castors, cradle and guarding.
- In many applications people are emptying wheelie bins off docks by hand, which is a dangerous and inefficient process. The Dockmaster provides the ultimate solution in workplace efficiency, allowing heavy bins of up to 250kg to be tipped safely and with almost no effort.

| Options           | Specification                                 |
|-------------------|-----------------------------------------------|
| Power source      | 1-phase, 3-phase, battery, or compressed air. |
| Action            | Hydraulic                                     |
| Bin compatibility | 60,120,140,240, or 660 and 1100               |
| Weight capacity   | 250 kg                                        |
| Tipping height    | 700 mm Nominal                                |
| Guarding          | Pet-G or Standard Mesh                        |
| Frame             | Fully hot-dip galvanised                      |
| Guarding/cradle   | Zinc-plated                                   |
| Covers            | Powder-coated                                 |
| Castors           | Industrial 100D Resilex castors               |
| Controls          | Up/Down switch and keyswitch                  |
| Door              | Plastic catch and magnet, interlocked         |