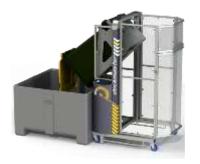

## DOCKMASTER WHEELIE BIN TIPPER SPECIFICATIONS

Based on the rugged, proven design of our DumpMaster range, the DockMaster Wheelie Bin Tipper features the same safety and ergonomic benefits. With a 250 kg capacity, its is a specialised variant for emptying heavy bins at raised loading docks and platforms.

Support feet and bracing

Unique tipping action ensures bin is tipped as low as possible

> Support feet and bracing prevent machine falling off the dock.

- The Dockmaster is designed expressly for the application of tipping wheelie bins and drums off a dock into a skip or other bin.
- The unique tipping mechanism ensures that the bins are tipped as low as possible to the ground, at 700 mm to the lip.
- The Dockmaster has support feet and bracing next to the wheels will save the machine should it be pushed over the edge of the dock.
- The Dockmaster has similar rugged construction to the Dumpmaster Standard Series, and has the same well-proven power-pack, ram and chain system, castors, cradle and guarding.
- In many applications people are emptying wheelie bins off docks by hand, which is a dangerous and inefficient process. The Dockmaster provides the ultimate solution in workplace efficiency, allowing heavy bins of up to 250kg to be tipped safely and with almost no effort.