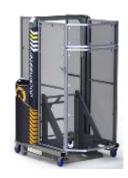

## DOCKMASTER WHEELIE BIN TIPPER SPECIFICATIONS

Based on the rugged, proven design of our DumpMaster range, the DockMaster Wheelie Bin Tipper features the same safety and ergonomic benefits. With a 250 kg capacity, its is a specialised variant for emptying heavy bins at raised loading docks and platforms.

Support feet and bracing

Unique tipping action ensures bin is tipped as low as possible

> Support feet and bracing prevent machine falling off the dock.

- The Dockmaster is designed expressly for the application of tipping wheelie bins and drums off a dock into a skip or other bin.
- The unique tipping mechanism ensures that the bins are tipped as low as possible to the ground, at 700 mm to the lip.
- The Dockmaster has support feet and bracing next to the wheels will save the machine should it be pushed over the edge of the dock.
- The Dockmaster has similar rugged construction to the Dumpmaster Standard Series, and has the same well-proven power-pack, ram and chain system, castors, cradle and guarding.
- In many applications people are emptying wheelie bins off docks by hand, which is a dangerous and inefficient process. The Dockmaster provides the ultimate solution in workplace efficiency, allowing heavy bins of up to 250kg to be tipped safely and with almost no effort.