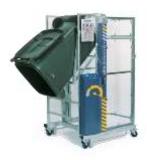

## DOCKMASTER WHEELIE BIN TIPPER SPECIFICATIONS

Based on the rugged, proven design of our DumpMaster range, the DockMaster Wheelie Bin Tipper features the same safety and ergonomic benefits. With a 250 kg capacity, its is a specialised variant for emptying heavy bins at raised loading docks and platforms.

Support feet and bracing

Unique tipping action ensures bin is tipped as low as possible

> Support feet and bracing prevent machine falling off the dock.

- The Dockmaster is designed expressly for the application of tipping wheelie bins and drums off a dock into a skip or other bin.
- The unique tipping mechanism ensures that the bins are tipped as low as possible to the ground, at 700 mm to the lip.
- The Dockmaster has support feet and bracing next to the wheels will save the machine should it be pushed over the edge of the dock.
- The Dockmaster has similar rugged construction to the Dumpmaster Standard Series, and has the same well-proven power-pack, ram and chain system, castors, cradle and guarding.
- In many applications people are emptying wheelie bins off docks by hand, which is a dangerous and inefficient process. The Dockmaster provides the ultimate solution in workplace efficiency, allowing heavy bins of up to 250kg to be tipped safely and with almost no effort.