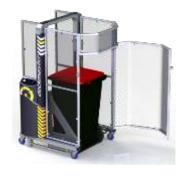

## DOCKMASTER WHEELIE BIN TIPPER SPECIFICATIONS

Based on the rugged, proven design of our DumpMaster range, the DockMaster Wheelie Bin Tipper features the same safety and ergonomic benefits. With a 250 kg capacity, its is a specialised variant for emptying heavy bins at raised loading docks and platforms.

Support feet and bracing

Unique tipping action ensures bin is tipped as low as possible

> Support feet and bracing prevent machine falling off the dock.

- The Dockmaster is designed expressly for the application of tipping wheelie bins and drums off a dock into a skip or other bin.
- The unique tipping mechanism ensures that the bins are tipped as low as possible to the ground, at 700 mm to the lip.
- The Dockmaster has support feet and bracing next to the wheels will save the machine should it be pushed over the edge of the dock.
- The Dockmaster has similar rugged construction to the Dumpmaster Standard Series, and has the same well-proven power-pack, ram and chain system, castors, cradle and guarding.
- In many applications people are emptying wheelie bins off docks by hand, which is a dangerous and inefficient process. The Dockmaster provides the ultimate solution in workplace efficiency, allowing heavy bins of up to 250kg to be tipped safely and with almost no effort.