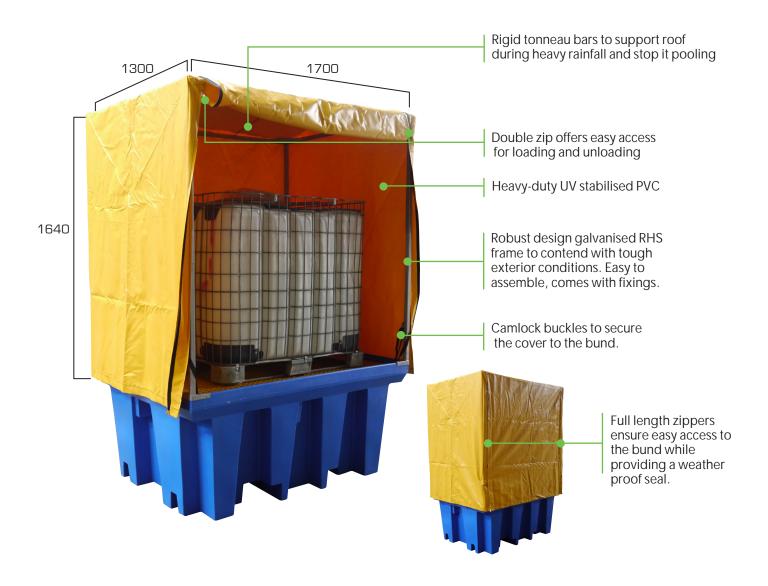

## PVC COVER AND GALVANISED FRAME DMXP6503 SPECIFICATIONS

## To suit Single **IBC Spill Pallets**

A robust and easily assembled weather cover to suit our Single IBC Bunded pallet. These units include a knock down galvanised steel frame which supports a heavy duty PVC cover with twin full-length zippers to the front for quick and easy access.

## **SPECIFICATIONS**

| Product #              | DMXP6503                             |
|------------------------|--------------------------------------|
| Internal<br>Dimensions | 1700 mm W x 1300 mm D<br>x 1640 mm H |
| Weight                 | 38kg                                 |