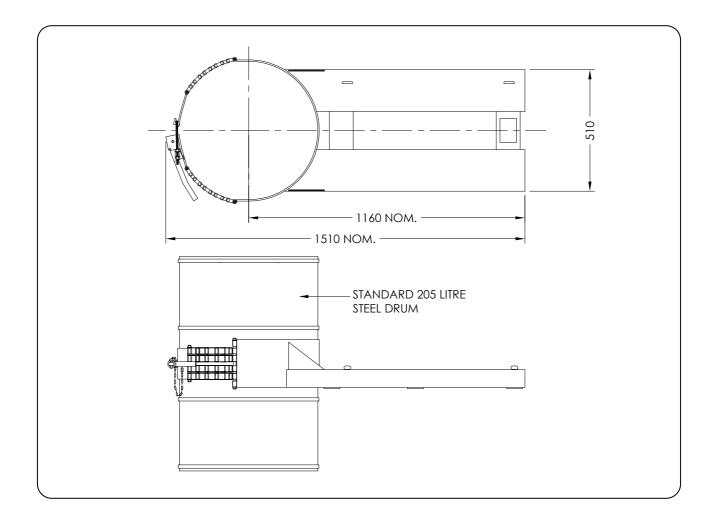

## DRUM LIFTER DDL1000 SPECIFICATIONS

The type DDL1000 Drum Lifter would be considered the safest Drum Lifter available. This unit ensures 205 litre steel Drums are moved with 100% security. The Drum is quickly clamped into the support via the dual Chain Belly Strap & eccentric lock. A further safety catch prevents accidental release.

## SPECIFICATIONS:

- Safe Working Load (SWL) 1000kg
- Load Centre 1160mm nominal
- Unit Weight 60kg
- Pocket Size 165 x 65mm
- Pocket Centres 335mm
- HCG 710mm
- VCG 25mm

Australia Wide Sales & Service sales@materialshandling.com.au | www.materialshandling.com.au | 1300 25 84 07