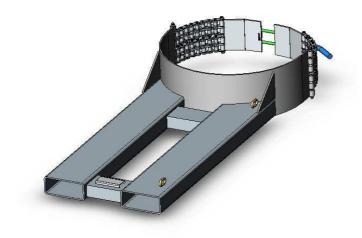

## DRUM LIFTER DDL1000 SPECIFICATIONS

The type DDL1000 Drum Lifter would be considered the safest Drum Lifter available. This unit ensures 205 litre steel Drums are moved with 100% security. The Drum is quickly clamped into the support via the dual Chain Belly Strap & eccentric lock. A further safety catch prevents accidental release.

## SPECIFICATIONS:

- Safe Working Load (SWL) 1000kg
- Load Centre 1160mm nominal
- Unit Weight 60kg
- Pocket Size 165 x 65mm
- Pocket Centres 335mm
- HCG 710mm
- VCG 25mm

Australia Wide Sales & Service sales@materialshandling.com.au | www.materialshandling.com.au | 1300 25 84 07