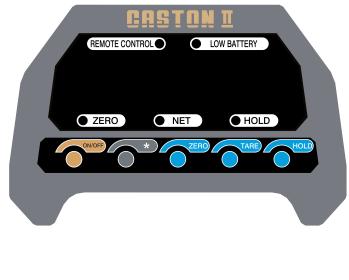

|         |  |  |  |  |
| Display Type        | LED (1.2 inch) |                            |         |  |  |  |  |
| Operating Temp.     | -10°C~40°C     |                            |         |  |  |  |  |
| Power               | DC 12V         |                            |         |  |  |  |  |
| Dimensions (mm)     | 230(W) × 37    | 230(W)x 370(D)<br>x 518(H) |         |  |  |  |  |
| Product Weight (kg) | 1              | 20                         |         |  |  |  |  |

#### **FEATURES**

- Standard wireless remote controller
- 2x Rechargeable battery packs & charger included
- Battery operated with low battery indication
- on/off, zero, tare, and hold function
- Easy-to-read 1.2" LED display
- Auto span adjustment & zero tracking

#### **DISPLAY & KEY PAD**



MATERIALS

Handling working with ease...

#### DIMENSIONS



| Model  | Capacity | Gradustion | Α   | В    | С   | D  | Е  | F  |
|--------|----------|------------|-----|------|-----|----|----|----|
| L20THB | 2 ton    | 1 kg       | 430 | 57.1 | 91  | 47 | 45 | 30 |
| L30THB | 3 ton    | 1 kg       | 430 | 57.1 | 91  | 47 | 45 | 30 |
| L50THB | 5 ton    | 2 kg       | 474 | 57.1 | 100 | 47 | 45 | 30 |



Our website: www.materialshandling.com.au Phone us: 1300 65 00 35 Email us: sales@materialshandling.com.au

### Australia Wide Sales and Service