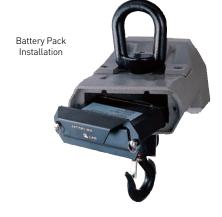

#### **FEATURES**

- Standard wireless remote controller
- 2x Rechargeable battery packs & charger included
- Battery operated with low battery indication
- on/off, zero, tare, and hold function
- Easy-to-read 1.2" LED display
- Auto span adjustment & zero tracking