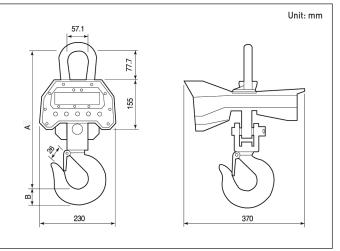

#### DIMENSIONS

| Model  | Capacity | Gradustion | Α   | В    | С   | D  | Е  | F  |
|--------|----------|------------|-----|------|-----|----|----|----|
| L20THB | 2 ton    | 1 kg       | 430 | 57.1 | 91  | 47 | 45 | 30 |
| L30THB | 3 ton    | 1 kg       | 430 | 57.1 | 91  | 47 | 45 | 30 |
| L50THB | 5 ton    | 2 kg       | 474 | 57.1 | 100 | 47 | 45 | 30 |