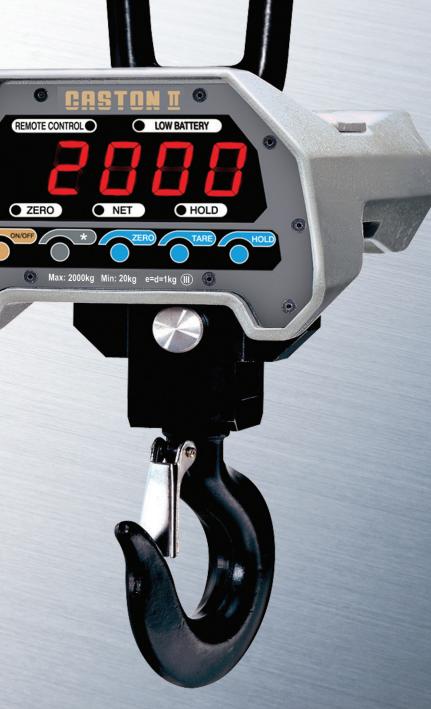

## Crane Scale

A rugged heavy-duty hanging scale for various industrial environments. The series is applicable in industrial areas including manufacturing factories and also heavyduty industrial plants. Equipped with a wireless remote control function which makes operation more efficient and safe.

#### **FEATURES**

- Standard wireless remote controller
- 2x Rechargeable battery packs & charger included
- Battery operated with low battery indication
- on/off, zero, tare, and hold function
- Easy-to-read 1.2" LED display
- Auto span adjustment & zero tracking

#### **DISPLAY & KEY PAD**

MATERIALS

Handling working with ease...