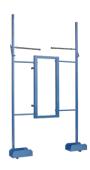

# CONSTRUCTION LADDER LIFT BROCHURE

Fast and easy installation without tools, the robust workmanship, the small footprint and the versatile application options of the Construction Lift have already been popular with craftspeople from all sectors for decades.

The 30 m/min lifting speed is the optimum to suit the conditions at the construction sites. An AC power connection is sufcient to transport materials up to 250 kg. The load capacity depends on the design of the aluminium ladder sections, the inclination and the rail length.