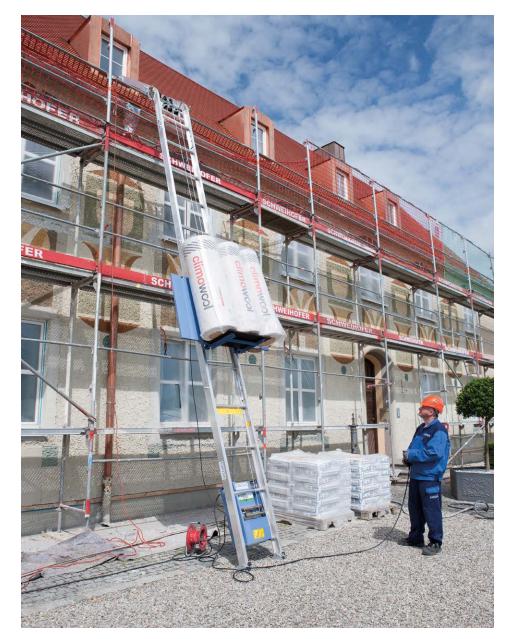

# CONSTRUCTION LADDER LIFT BROCHURE

Fast and easy installation without tools, the robust workmanship, the small footprint and the versatile application options of the Construction Lift have already been popular with craftspeople from all sectors for decades.

Special accessories enable virtually all types of materials to be transported upwards to the roof and into the building. Whether for bricklayers, interior fitters, roofers, tilers or foor installers, the Construction Lift has the right load handling devices for any construction material and any application.

The 30 m/min lifting speed is the optimum to suit the conditions at the construction sites. An AC power connection is sufcient to transport materials up to 250 kg. The load capacity depends on the design of the aluminium ladder sections, the inclination and the rail length.