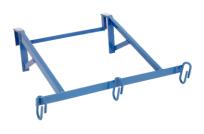

### Accessories/Load Carrying Devices:

Angle Track Section Art. No. 02877

Angle Track Section Art. No. 02828

Roof Tile Batten Trolley Art. No. 02884

Roof Tie Art. No. 02826

Transport Axle Art. No. 02886

Wheeled Undercarriage Art. No. 02822