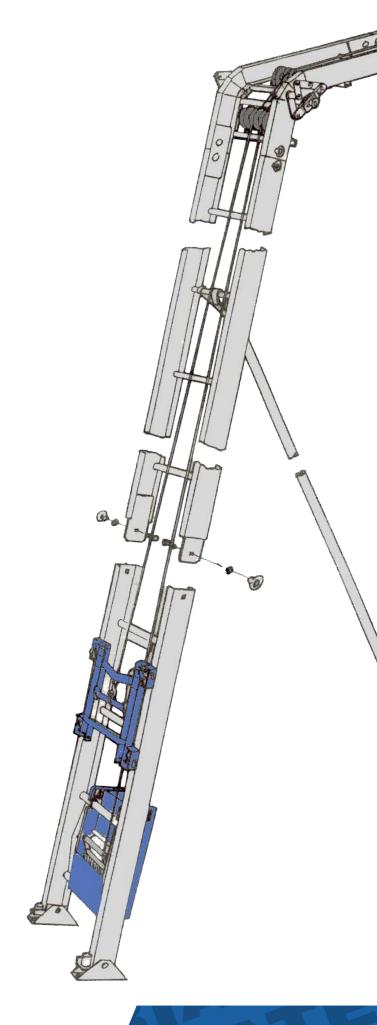

# CONSTRUCTION LADDER LIFT BROCHURE

Fast and easy installation without tools, the robust workmanship, the small footprint and the versatile application options of the Construction Lift have already been popular with craftspeople from all sectors for decades.

The 30 m/min lifting speed is the optimum to suit the conditions at the construction sites. An AC power connection is sufcient to transport materials up to 250 kg. The load capacity depends on the design of the aluminium ladder sections, the inclination and the rail length.

#### Accessories/Load Carrying Devices:

Ladder section 2 m 250 kg Art. No. 02888

Ladder section 1 m 250 kg Art. No. 02889

Ladder prop Art. No. 05643

General purpose platform Art. No. 02893

Front protector for general purpose platform Art. No. 02862

Bucket hanger Art. No. 02817

Vario platform Art. No. 02895

Rigid platform Art. No. 02253

Tile holder Art. No. 02860

Prop for sheet carrier Art. No. 02812

Tipping skip with tipping attachment Art. No. 02818