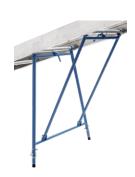

#### Accessories/Load Carrying Devices:

Ladder section 2 m 250 kg Art. No. 02888

Ladder section 1 m 250 kg Art. No. 02889

Ladder prop Art. No. 05643

General purpose platform Art. No. 02893

Front protector for general purpose platform Art. No. 02862