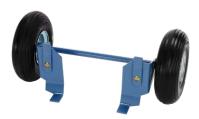

### Accessories/Load Carrying Devices:

Angle Track Section Art. No. 02877

Angle Track Section Art. No. 02828

Roof Tile Batten Trolley Art. No. 02884

Roof Tie Art. No. 02826

Transport Axle Art. No. 02886

Wheeled Undercarriage Art. No. 02822