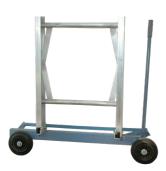

### Accessories/Load Carrying Devices:

Angle Track Section Art. No. 02877

Angle Track Section Art. No. 02828

Roof Tile Batten Trolley Art. No. 02884

Roof Tie Art. No. 02826

Transport Axle Art. No. 02886

Wheeled Undercarriage Art. No. 02822