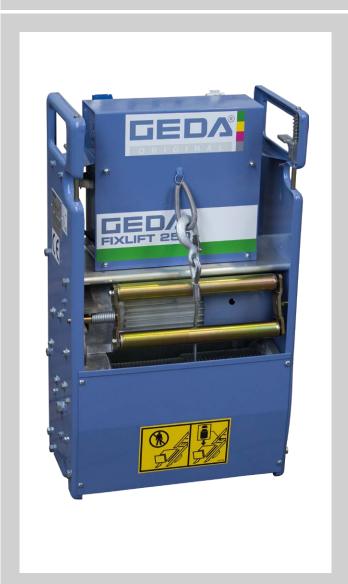

# 250 kg Drive Unit 250 Comfort

#### Technical data:

250 kg

19 m

30 m/min

1.3 kW/240 V /50 Hz/16 A