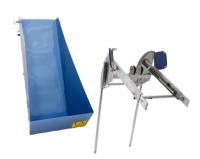

Bucket hanger Art. No. 02817

Vario platform Art. No. 02895

Rigid platform Art. No. 02253

Tile holder Art. No. 02860

Prop for sheet carrier Art. No. 02812

Tipping skip with tipping attachment Art. No. 02818