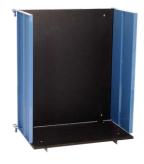

#### Accessories/Load Carrying Devices:

Ladder section 2 m 250 kg Art. No. 02888

Ladder section 1 m 250 kg Art. No. 02889

Ladder prop Art. No. 05643

General purpose platform Art. No. 02893

Front protector for general purpose platform Art. No. 02862

Bucket hanger Art. No. 02817

Vario platform Art. No. 02895

Rigid platform Art. No. 02253

Tile holder Art. No. 02860

Prop for sheet carrier Art. No. 02812

Tipping skip with tipping attachment Art. No. 02818