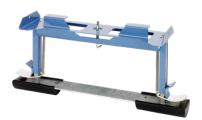

### Accessories/Load Carrying Devices:

Angle Track Section Art. No. 02877

Angle Track Section Art. No. 02828

Roof Tile Batten Trolley Art. No. 02884

Roof Tie Art. No. 02826

Transport Axle Art. No. 02886

Wheeled Undercarriage Art. No. 02822