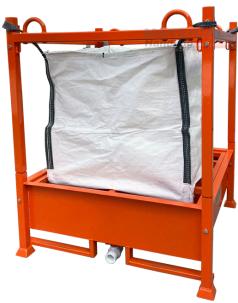

This unit can also be used as a dewatering station for filtering sediment laden water on sites that need to control the amount of sediment or pollution runoff.

The purpose constructed filtration bag is manufactured from a 300 gsm, non-woven geotextile fabric inner layer with a bulk bag protective external. Sand, gravel and suspended concrete particles as fine as 80 microns are separated from the concrete slurry generated from washout of concrete trucks and other equipment onsite and from cutting, coring, grinding and grooving concrete.

The filtration bag is suspended from frame allowing easy removal when full by crane or forklift. Washout up to 80 trucks before replacing bag (reorder part number MCSS115FB).

Excess water passes through the filter bag and is captured in the holding tank below. Wastewater in the holding tank can be tested and treated on-site using over-the-counter products that lower the pH to an acceptable level for a ground dump, without the need for off-site processing.

## Included:

- Filtration Unit Frame
- Filtration Bag (fabric inner + external bulk bag)
- 50 mm valve