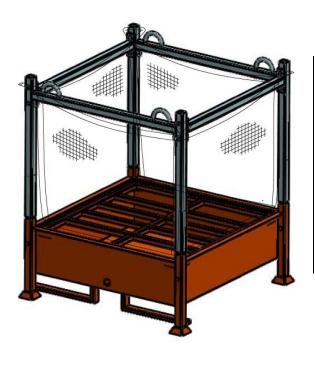

The filtration bag is suspended from frame allowing easy removal when full by crane or forklift. Washout up to 80 trucks before replacing bag (reorder part number MCSS115FB).

Excess water passes through the filter bag and is captured in the holding tank below. Wastewater in the holding tank can be tested and treated on-site using over-the-counter products that lower the pH to an acceptable level for a ground dump, without the need for off-site processing.

The 50 mm valve fitted standard. Fork guides and certified crane lugs fitted for easy relocation of unit around the site. Enamel paint finish.

## Included:

- Filtration Unit Frame
- Filtration Bag (fabric inner + external bulk bag)
- 50 mm valve