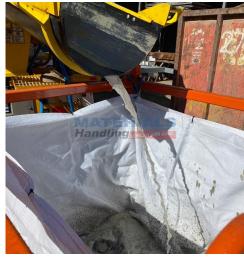

This unit can also be used as a dewatering station for filtering sediment laden water on sites that need to control the amount of sediment or pollution runoff.

The purpose constructed filtration bag is manufactured from a 300 gsm, non-woven geotextile fabric inner layer with a bulk bag protective external. Sand, gravel and suspended concrete particles as fine as 80 microns are separated from the concrete slurry generated from washout of concrete trucks and other equipment onsite and from cutting, coring, grinding and grooving concrete.

The filtration bag is suspended from frame allowing easy removal when full by crane or forklift. Washout up to 80 trucks before replacing bag (reorder part number MCSS115FB).

Excess water passes through the filter bag and is captured in the holding tank below. Wastewater in the holding tank can be tested and treated on-site using over-the-counter products that lower the pH to an acceptable level for a ground dump, without the need for off-site processing.