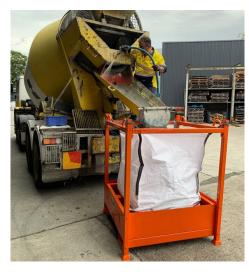

This unit can also be used as a dewatering station for filtering sediment laden water on sites that need to control the amount of sediment or pollution runoff.

The purpose constructed filtration bag is manufactured from a 300 gsm, non-woven geotextile fabric inner layer with a bulk bag protective external. Sand, gravel and suspended concrete particles as fine as 80 microns are separated from the concrete slurry generated from washout of concrete trucks and other equipment onsite and from cutting, coring, grinding and grooving concrete.

The filtration bag is suspended from frame allowing easy removal when full by crane or forklift. Washout up to 80 trucks before replacing bag (reorder part number MCSS115FB).

Excess water passes through the filter bag and is captured in the holding tank below. Wastewater in the holding tank can be tested and treated on-site using over-the-counter products that lower the pH to an acceptable level for a ground dump, without the need for off-site processing.