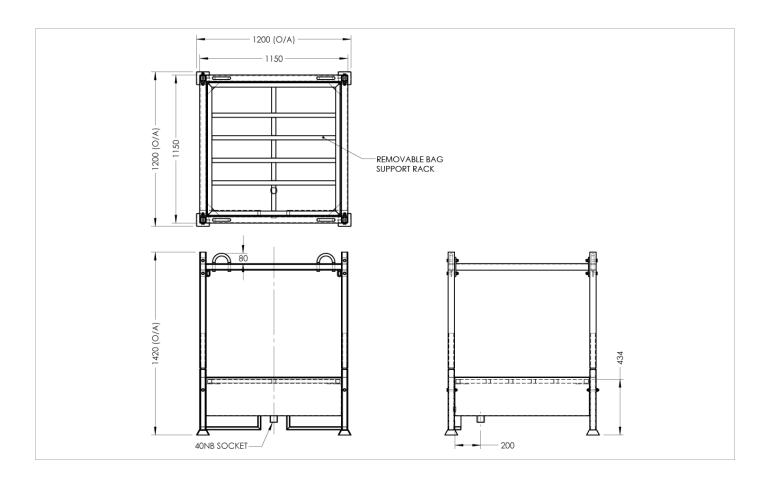

## **TECHNICAL DATA:**

| Working Load Limit (WLL) | 1500 kg                      |
|--------------------------|------------------------------|
| Holding Tank Capacity    | $0.3\mathrm{m}^3$            |
| Dimensions               | 1200 x 1200 x 1420 mm        |
| Filtration Bag           | 300 gsm non-woven geotextile |
| Filtration Bag Pore Size | 80 micron                    |
| Filtration Bag Capacity  | 0.6 m <sup>3</sup>           |
| Unit Weight              | 140 kg                       |