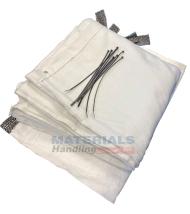

This unit can also be used as a dewatering station for filtering sediment laden water on sites that need to control the amount of sediment or pollution runoff.

The purpose constructed filtration bag is manufactured from a 300 gsm, non-woven geotextile fabric inner layer with a bulk bag protective external. Sand, gravel and suspended concrete particles as fine as 80 microns are separated from the concrete slurry generated from washout of concrete trucks and other equipment onsite and from cutting, coring, grinding and grooving concrete.

## Included:

- Filtration Unit Frame
- Filtration Bag (fabric inner + external bulk bag)
- 50 mm valve