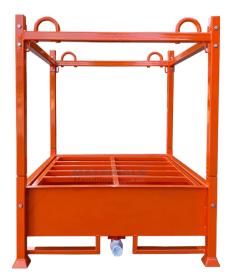

## CONCRETE WASHOUT FILTRATION UNIT MCSS115 SPECIFICATIONS

The MCSS115 Filtration Unit is designed for the safe and convenient handling of concrete washwater by dealing with the harmful waste on site, allowing adoption of best practice and EPA compliance.

The filtration bag is suspended from frame allowing easy removal when full by crane or forklift. Washout up to 80 trucks before replacing bag (reorder part number MCSS115FB).

Excess water passes through the filter bag and is captured in the holding tank below. Wastewater in the holding tank can be tested and treated on-site using over-the-counter products that lower the pH to an acceptable level for a ground dump, without the need for off-site processing.

The 50 mm valve fitted standard. Fork guides and certified crane lugs fitted for easy relocation of unit around the site. Enamel paint finish.

## **TECHNICAL DATA:**

| Working Load Limit (WLL) | 1500 kg                      |
|--------------------------|------------------------------|
| Holding Tank Capacity    | $0.3\mathrm{m}^3$            |
| Dimensions               | 1200 x 1200 x 1420 mm        |
| Filtration Bag           | 300 gsm non-woven geotextile |
| Filtration Bag Pore Size | 80 micron                    |
| Filtration Bag Capacity  | 0.6 m <sup>3</sup>           |
| Unit Weight              | 140 kg                       |