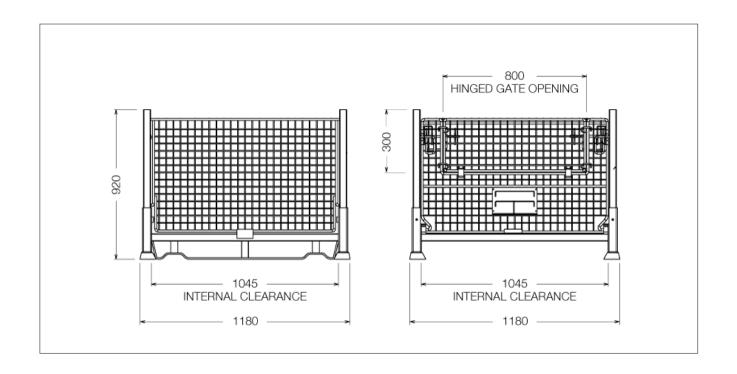

## SPECIFICATIONS:

| Working Load Limit (WLL) | 1000 kg (evenly distributed) |
|--------------------------|------------------------------|
| Internal Clearance       | 1045 x 1045 x 740 mm         |
| Overall Dimensions       | 1180 x 1180 x 920 mm         |
| Collapsed Height         | 248 mm                       |
| Unit Weight              | 94 kg                        |