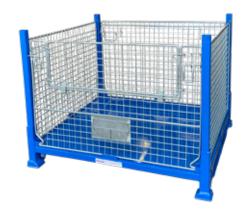

## COLLAPSIBLE STILLAGE CAGE SMMC01 SPECIFICATIONS

The SMMC01 Collapsible Stillage Cage is a well-constructed, multi-purpose cage that is ideal for retail, production, manufacturing and warehousing applications.

Easily collapsible for space saving during storage and transport, this Storage Cage can be assembled without any tools in seconds. A drop down access gate allows for easy access to the base, even when stacked.

Powder coated frame / zinc plated panels.