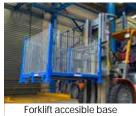

The base has been designed for transport by Forklift or Pallet Trolley and includes racking locators for convenient and easy storage in a pallet rack.

Stackable 2 high when fully loaded or 4 high when empty, this cage is suitable for racking or stand alone applications.