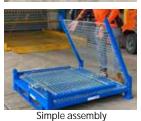

Easily collapsible for space saving during storage and transport, this Storage Cage can be assembled without any tools in seconds. A drop down access gate allows for easy access to the base, even when stacked.