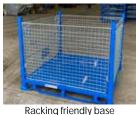

The base has been designed for transport by Forklift or Pallet Trolley and includes racking locators for convenient and easy storage in a pallet rack.

Stackable 2 high when fully loaded or 4 high when empty, this cage is suitable for racking or stand alone applications.