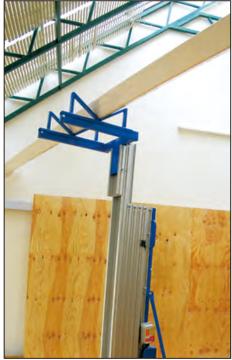

| cm | 117x78x231 | 117x78x231 | 117x78x231 |

(Specifications subject to change without notice)



## Electrical or Manual

- 1. Available as a powered unit with electrical motor (ES) or Manual Unit (CS).
- Robust, durable mast.
  Safety anti-fall system on mast.

- Load capacity 300 kg.
  One person can easily load and unload from a vehicle. 6. Legs fold, making it easy to setup and move on-site.
- 7. Steel cable and pulleys are covered for safety.
  8. Counterweights are not required.



CS - series Manual Operation



Standard Fork - Come standard with each ES/CS Lifter - Load Capacity - 300 kg - Weight - 14 kg - Dimensions - 600x700x355 mm



**Optional Accessory** - Pipe Forks

- Load Capacity 300 kg
- Weight 16 kg Dimensions 600x700x355 mm



ES-700 with standard forks.



ES-700 with optional pipe forks.



## Australia Wide Sales & Service

sales@materialshandling.com.au | www.materialshandling.com.au | 1300 25 84 07