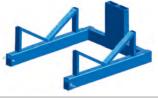

CS - series Manual Operation

Standard Fork - Come standard with each ES/CS Lifter - Load Capacity - 300 kg - Weight - 14 kg - Dimensions - 600x700x355 mm

**Optional Accessory** - Pipe Forks

- Load Capacity 300 kg
- Weight 16 kg Dimensions 600x700x355 mm