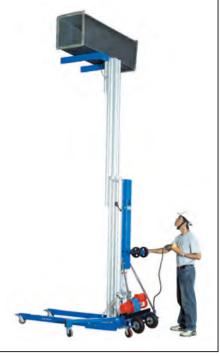

## Electrical or Manual

- 1. Available as a powered unit with electrical motor (ES) or Manual Unit (CS).
- Robust, durable mast.
  Safety anti-fall system on mast.

- Load capacity 300 kg.
  One person can easily load and unload from a vehicle. 6. Legs fold, making it easy to setup and move on-site.
- 7. Steel cable and pulleys are covered for safety.
  8. Counterweights are not required.

ES-700 with standard forks.

ES-700 with optional pipe forks.