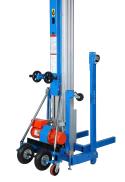

## **Built for Heavy Materials Lifting!**

The perfect lifter for:

- **HVAC** Contractors
- **Electrical Contractors** •
- Industrial Maintenance
- **Steel Frame Erection**
- **Facilities Maintenance** •

## Electrical or Manual

- 1. Available as a powered unit with electrical motor (ES) or Manual Unit (CS).
- Robust, durable mast.
  Safety anti-fall system on mast.

- Load capacity 300 kg.
  One person can easily load and unload from a vehicle. 6. Legs fold, making it easy to setup and move on-site.
- 7. Steel cable and pulleys are covered for safety.
  8. Counterweights are not required.