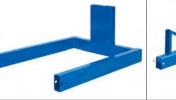

CS - series Manual Operation

Standard Fork - Come standard with each ES/CS Lifter - Load Capacity - 300 kg - Weight - 14 kg - Dimensions - 600x700x355 mm

**Optional Accessory** - Pipe Forks

- Load Capacity 300 kg
- Weight 16 kg Dimensions 600x700x355 mm

ES-700 with standard forks.

ES-700 with optional pipe forks.