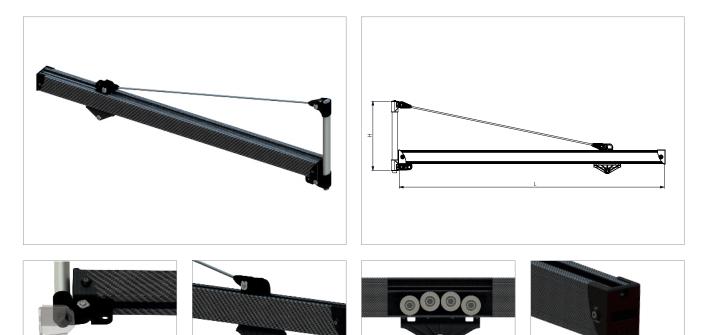

tems becomes negligible.

During the development process, a great emphasis was placed on weight reduction, while at the same time achieving maximum durability and stability. The result is an extreme light weight jib crane for loads up to 100 kg.

Ergonomics in a new dimension.

# Carbon slewing jib crane

### Features

- Ultra-light boom for walls and columns with an overall weight including trolley of 14 kg at 3 m jib arm
- Jib crane kit is delivered pre-assembled and can be quickly and easily installed on site because of a few connections
- Final adjusting of the boom is realised by tightening the long screw at the end cap
- Smooth running without blocking due to 8 rolls of ultralight trolley made of fibreglass reinforced plastic
- Absolutely easy-to-rotate, innovative swivel mechanism



| Carbon jib crane | ltem no. | Load Capacity           | Jib length L               | Construction Set<br>height H | Weight                      |
|------------------|----------|-------------------------|----------------------------|------------------------------|-----------------------------|
| SK Set 2000      | 0130001  | <b>100 kg</b><br>220 lb | <b>2000 mm</b><br>78,7 in  | <b>522 mm</b><br>20,6 in     | <b>10,40 kg</b><br>22,90 lb |
| SK Set 2500      | 0130002  |                         | <b>2500 mm</b><br>98,4 in  | <b>622 mm</b><br>24,5 in     | <b>12,90 kg</b><br>28,40 lb |
| SK Set 3000      | 0130003  |                         | <b>3000 mm</b><br>118,1 in | <b>722 mm</b><br>28,4 in     | <b>13,70 kg</b><br>30,20 lb |

### Connector jib crane carbon to media column base



#