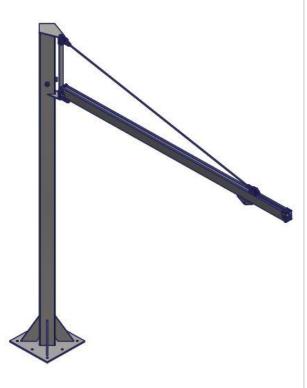

# Column slewing jib crane with electric set

### Features

- Complete slewing jib crane with a column and a jib crane carbon
- Crane is delivered preassembled (incl. set for mounting on the ground) for easy and fast installation on site