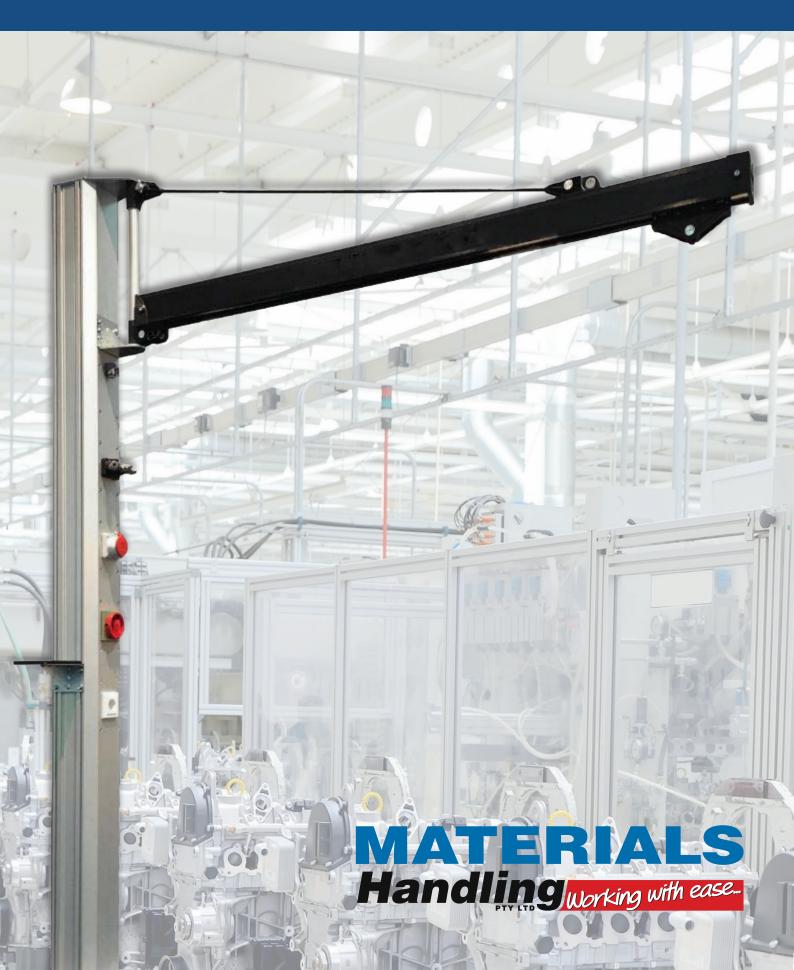

# Carbon slewing jib crane

### Features

- Ultra-light boom for walls and columns with an overall weight including trolley of 14 kg at 3 m jib arm
- Jib crane kit is delivered pre-assembled and can be quickly and easily installed on site because of a few connections
- Final adjusting of the boom is realised by tightening the long screw at the end cap
- Smooth running without blocking due to 8 rolls of ultralight trolley made of fibreglass reinforced plastic
- Absolutely easy-to-rotate, innovative swivel mechanism

| Carbon jib crane | ltem no. | Load Capacity           | Jib length L               | Construction Set<br>height H | Weight                      |
|------------------|----------|-------------------------|----------------------------|------------------------------|-----------------------------|
| SK Set 2000      | 0130001  | <b>100 kg</b><br>220 lb | <b>2000 mm</b><br>78,7 in  | <b>522 mm</b><br>20,6 in     | <b>10,40 kg</b><br>22,90 lb |
| SK Set 2500      | 0130002  |                         | <b>2500 mm</b><br>98,4 in  | <b>622 mm</b><br>24,5 in     | <b>12,90 kg</b><br>28,40 lb |
| SK Set 3000      | 0130003  |                         | <b>3000 mm</b><br>118,1 in | <b>722 mm</b><br>28,4 in     | <b>13,70 kg</b><br>30,20 lb |