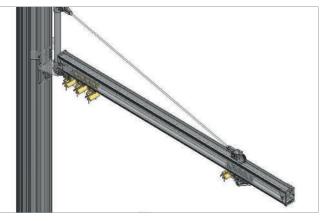

### Features

- Ultra-light boom for walls and columns with an overall weight including trolley of 14 kg at 3 m jib arm
- Jib crane kit is delivered pre-assembled and can be quickly and easily installed on site because of a few connections
- Final adjusting of the boom is realised by tightening the long screw at the end cap
- Smooth running without blocking due to 8 rolls of ultralight trolley made of fibreglass reinforced plastic
- Absolutely easy-to-rotate, innovative swivel mechanism