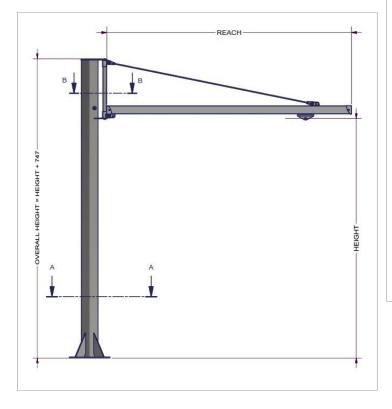

| Carbon jib crane | ltem no. | Load Capacity           | Jib length L               | Construction Set<br>height H | Weight                      |
|------------------|----------|-------------------------|----------------------------|------------------------------|-----------------------------|
| SK Set 2000      | 0130001  | <b>100 kg</b><br>220 lb | <b>2000 mm</b><br>78,7 in  | <b>522 mm</b><br>20,6 in     | <b>10,40 kg</b><br>22,90 lb |
| SK Set 2500      | 0130002  |                         | <b>2500 mm</b><br>98,4 in  | <b>622 mm</b><br>24,5 in     | <b>12,90 kg</b><br>28,40 lb |
| SK Set 3000      | 0130003  |                         | <b>3000 mm</b><br>118,1 in | <b>722 mm</b><br>28,4 in     | <b>13,70 kg</b><br>30,20 lb |